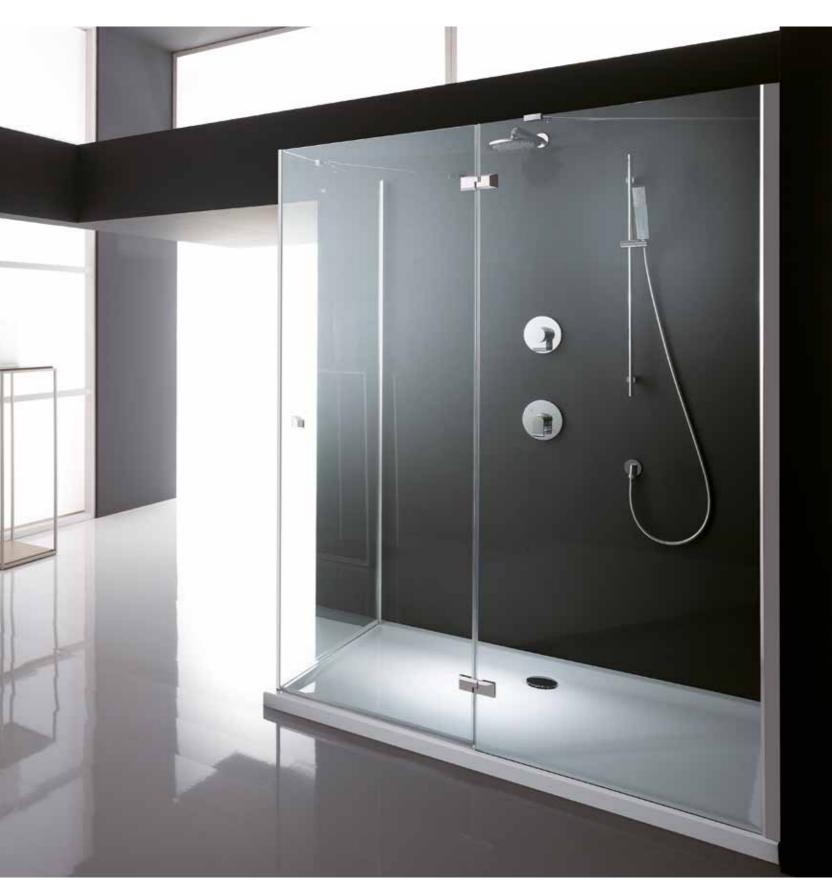

# SHOWER ENCLOSURES. The perfect combination of well-being and aesthetic appeal.

A unique experience.

The 100% steam Turkish bath, the energising shower and the localised massages are all uniquely enjoyable experiences available thanks to Teuco shower enclosures.

#### **EVOLUTION**

High profile enclosures capable of giving you strong emotions. The clean and geometric design is based on the use of glass: light, invisible and yet resistant.

A thickness of 8 mm makes it solid and the exclusive Clean Glass antilime-scale treatment, available on all versions, keeps the original glazing effect.

The Duralight™ shower tray is made with a material which merges high performance with a unique texture to ensure prestigious design and beguiling tactile sensations.