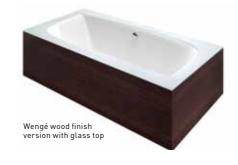

### Wood finish panelling (natural or synthetic)

Limed oak-wood

Anthracite oak-wood

### Wood finish furnishing solution (natural)

Limed oak-wood

Anthracite oak-wood

racite Wengé

### Wood finish accessible hatch (natural)

Limed oak-wood

Anthracite oak-wood

Wengé

Duralight™ accessible hatch

White (A)

Limed oak-wood

Anthracite oak-wood