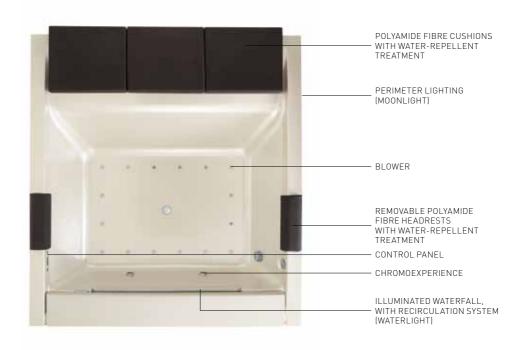

#### **CHROMOEXPERIENCE**

The addition of colour to wellness treatments provides a deeply relaxing experience by involving both body and mind. Teuco's Chromoexperience enhances the sensations of being in water, by cycling the lighting through the colours of the rainbow.

For this function, Teuco has relied on the lighting technology expertise of another company in the group: iGuzzini illuminazione.

#### **PULSATOR**

This is a whirlpool feature that gradually and rhythmically increases and decreases the pressure on the skin in order to simulate a typical manual massage.

The toning effects are evident and the pleasure during treatment is very intense.

#### **BLOWER**

Blower jets generate a stream of air bubbles that float upward, creating an effect similar to "sparkling water". The numerous Teuco blower jets, from 12 to 16 depending on the model, are placed on the bottom of the tub. The sensation of a soft and relaxing massage is available at the touch of a button, even if you do not want to switch the whirlpool on.

#### **HYDRO CLEAN SYSTEM**

This is Teuco's patented system which comes on automatically at the end of the whirlpool. It automatically closes all jets and the suction nozzle. The bathtub is thus hermetically sealed and can be used in other modes without the risk of other substances entering the whirlpool system.

#### **AUTOMATIC SANITISING**

After a whirlpool bath, you can activate the automatic sanitising cycle which injects a chlorine-free cleanser into the system and cleans all the system components without leaving a trace.

#### **LEVEL SWITCH (LEVEL SENSOR)**

This is an important safety device which prevents the whirlpool from starting if the water in the bathtub has not reached the minimum required level.

This avoids any incorrect use of the system.

### VACUUM PRESSURE SWITCH (PRESSURE SENSOR)

This is an important safety device included in all Teuco whirlpool baths.

If the suction nozzle is blocked by objects or parts of the body, the system is immediately deactivated.