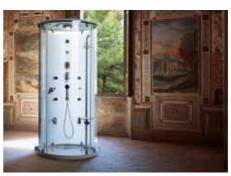

### **SHOWER ENCLOSURES**

# SHOWER ENCLOSURES. The perfect combination of well-being and aesthetic appeal.

A unique experience.

The 100% steam Turkish bath, the energising shower and the localised massages are all uniquely enjoyable experiences available thanks to Teuco shower enclosures.

#### **EVOLUTION**

High profile enclosures capable of giving you strong emotions. The clean and geometric design is based on the use of glass: light, invisible and yet resistant.

A thickness of 8 mm makes it solid and the exclusive Clean Glass antilime-scale treatment, available on all versions, keeps the original glazing effect.

The Duralight™ shower tray is made with a material which merges high performance with a unique texture to ensure prestigious design and beguiling tactile sensations.