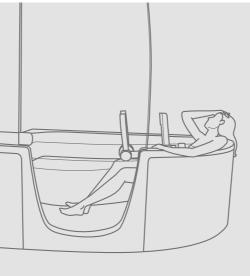

# TEUCO WHIRLPOOLS. Probably the best whirlpool on the market.

### A unique experience.

The whirlpool produces jets of water mixed with air which trigger an alternating compression-decompression action in your body's tissue.

#### This:

- improves blood circulation,
- stimulates cellular metabolism,
- helps drain away excess fluid,
- smoothes and relaxes skin,
- relaxes both body and mind.