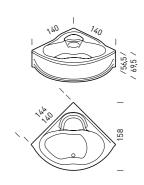

#### **CORNER**

256 125x125 cm PAGE 34

CORALYA **H545-545:** 140x140 cm PAGE 36

242 140x140 cm PAGE 38

YSOLA H550-550/H551-551 143x143 cm PAGE 40

**AVENESS HF04-F04:** 150x150 cm PAGE 42

266 PAGE 44

**OUVERTURE H287:** 160x160 cm PAGE 46