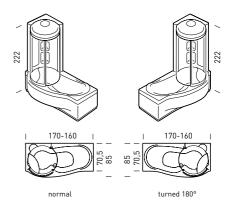

190

Water capacity 500 lt. (at overflow level)

| optional | standard | not available |
|----------|----------|---------------|

H262: 181x111 cm

White (A)

Bathtub colours Specials

Pearl grey (U) Edelweiss (D)