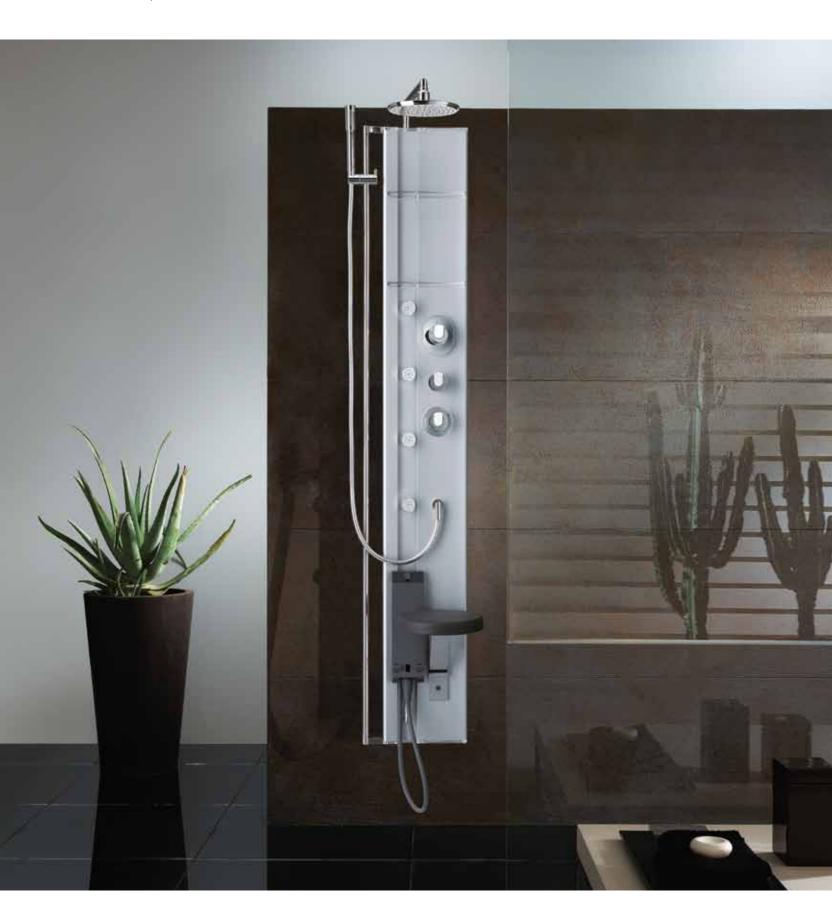

## **530-531-532** ANGELETTI RUZZA DESIGN

530: 160x70-75 cm 531: 170x70-75 cm 532: 180x80-85 cm

BATHTUBS

Bathtub colours Standard

White (A) Europea

Bathtub colours Specials

Pearl grey (U) Edelweiss (D)

Jasmin (E) Laser (F)

asiiiii (L) Lasei (i

Pergamon (R)

| Functions                                   |   | thout<br>rlpool | J    | BASIC<br>G | E    |
|---------------------------------------------|---|-----------------|------|------------|------|
| Frame                                       |   |                 |      |            |      |
| Drain column                                |   |                 |      |            |      |
| Whirlpool (no. of jets)                     | _ |                 | 6    | 6          | 6    |
| Control panel                               | _ |                 |      |            |      |
| Massage intensity adjustment                | _ |                 | man. | man.       | man. |
| Level switch                                |   |                 |      |            |      |
| Automatic water treatment (AWT)             |   |                 |      |            |      |
| Hydro Clean System                          |   |                 |      |            |      |
| Chromoexperience                            |   |                 |      |            |      |
| Drain column with overflow and filler spout |   |                 |      |            |      |
|                                             | - |                 |      |            |      |

Water capacity: 530 = 173 lt. - 531 = 180 lt. - 532 = 252 lt. (at overflow level)

| optional | standard | not available |
|----------|----------|---------------|

White (A) Europe