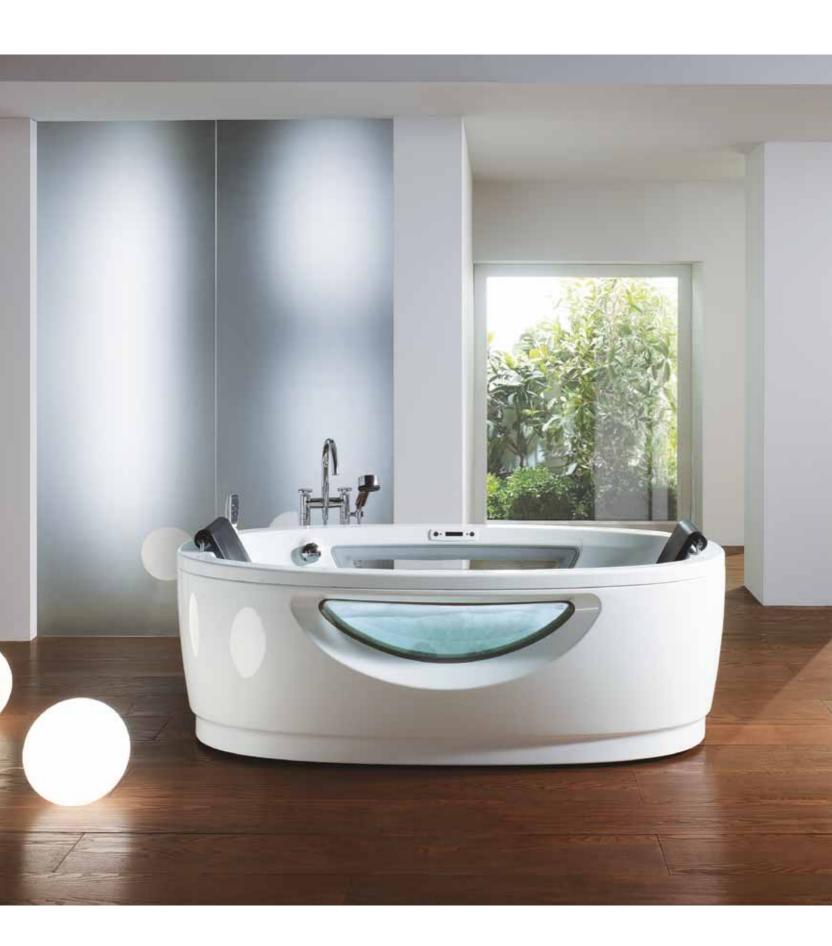

## YSOLA TALOCCI DESIGN

H550-550: 143x143 cm H551-551: 143x143 cm

### Bathtub colours Specials

Grey

| H550 | - Acr | ylic s | hel |
|------|-------|--------|-----|
|      |       |        |     |

|                                             | Without   | TOP      | HYDROSONIC    |      |  |
|---------------------------------------------|-----------|----------|---------------|------|--|
| Functions                                   | whirlpool |          | GL            | GXL  |  |
| Frame                                       |           |          |               |      |  |
| Drain column                                |           |          |               |      |  |
| Whirlpool (no. of jets)                     | -         | 8        | 8             | 8    |  |
| Control panel                               | -         |          |               |      |  |
| Massage intensity adjustment                |           | dig.     | dig.          | dig. |  |
| Level switch                                |           |          |               |      |  |
| Automatic water treatment (AWT)             |           |          |               |      |  |
| Hydro Clean System                          |           |          |               |      |  |
| Hydrosilence                                |           |          |               |      |  |
| Remote control                              |           |          |               |      |  |
| Pulsator                                    |           |          |               |      |  |
| Heater                                      |           |          |               |      |  |
| Hydrosonic                                  |           |          |               |      |  |
| Radio (Acoustic Panel)                      |           |          |               |      |  |
| Blower (no. of jets)                        | -         |          |               | 16   |  |
| Chromoexperience                            |           |          |               |      |  |
| Drain column with overflow and filler spout |           |          |               |      |  |
| Water capacity 293 lt. [at overflow level]  | optional  | standard | not available |      |  |