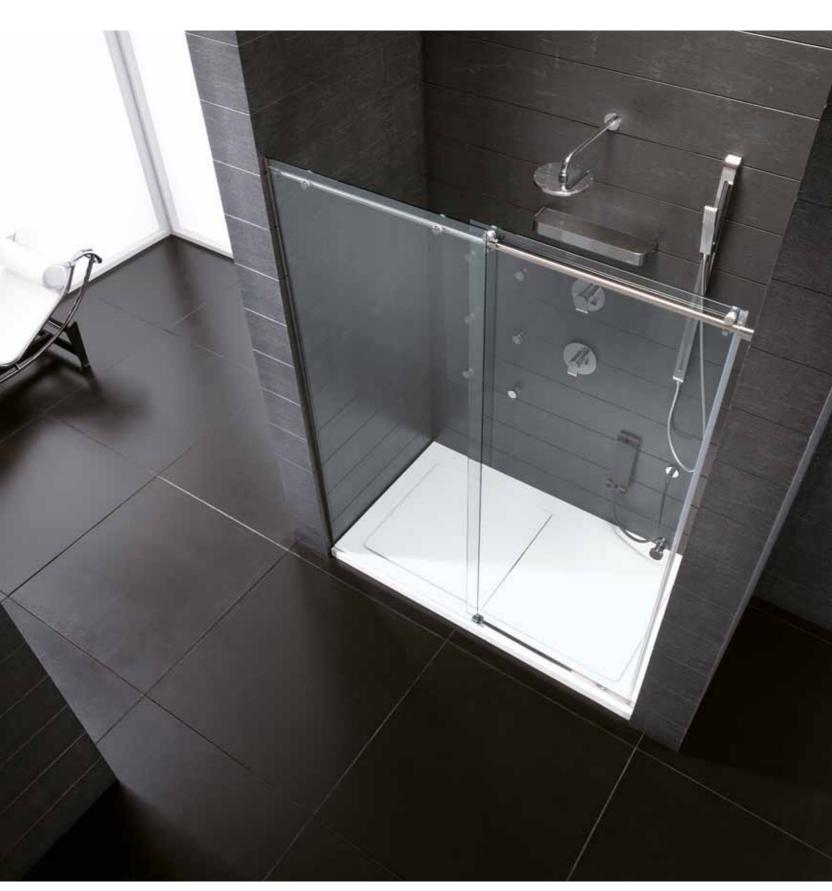

### **SHOWER ENCLOSURES**

# SHOWER ENCLOSURES. The perfect combination of well-being and aesthetic appeal.

A unique experience.

The 100% steam Turkish bath, the energising shower and the localised massages are all uniquely enjoyable experiences available thanks to Teuco shower enclosures.

#### **EVOLUTION**

High profile enclosures capable of giving you strong emotions. The clean and geometric design is based on the use of glass: light, invisible and yet resistant.

A thickness of 8 mm makes it solid and the exclusive Clean Glass antilime-scale treatment, available on all versions, keeps the original glazing effect.

The Duralight™ shower tray is made with a material which merges high performance with a unique texture to ensure prestigious design and beguiling tactile sensations.