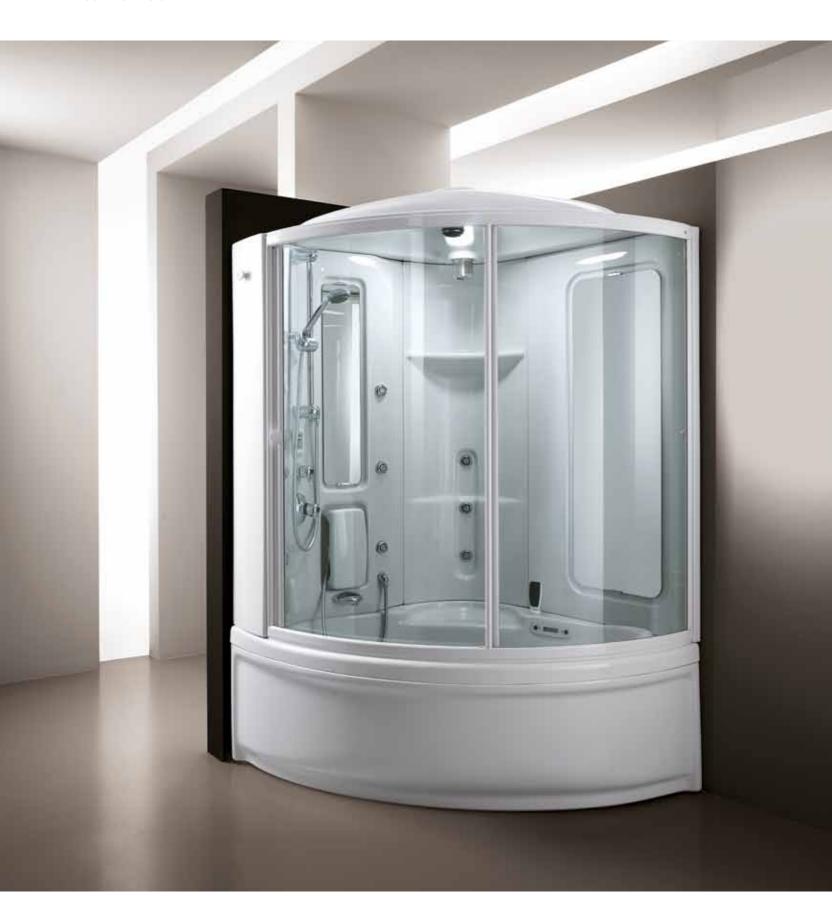

### **SHOWER ENCLOSURES**

# SHOWER ENCLOSURES. The perfect combination of well-being and aesthetic appeal.

A unique experience.

The 100% steam Turkish bath, the energising shower and the localised massages are all uniquely enjoyable experiences available thanks to Teuco shower enclosures.

# A comprehensive range of configurations.

The extensive range of Teuco showers offers different types of systems featuring different levels of efficiency and comfort to meet your every need.