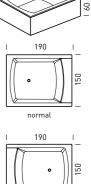

22 100 normal 100 turned 180°

| Water capacity      | 185 | lt. |
|---------------------|-----|-----|
| (at overflow level) |     |     |

|  | optional | standard | not available |
|--|----------|----------|---------------|
|  |          |          |               |