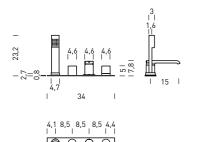

mm in length, 1500 mm long hose, washer, 1/2" wall fitting.



# 8. RA23----SHOWER RAIL ON TRACK

shower unit with riser track, anti-lime scale shower system, 960 mm in length, 1500 mm long flexible hose, chromed brass and steel finishes, built-in 1/2" wall fitting.

WATER FEATURES AND TAPS









# 9. RA24----MASSAGING STRIP for wall mounting, washer, 1/2" fitting.



10. K040----**ACCESSORY SHELF** 480 mm width, 120 mm width, chromed brass and steel finishes.



11. K041----, K042----TOWEL RAIL, 630 or 480 mm length, chromed brass body.









### **RL25**

TUB LEDGE ASSEMBLY 4 HOLES WITH HAND SHOWER:

- 175 MM DEEP
- SPOUT HEIGHT: 73 MM
- SIDE TAPS WITH 3/4" CERAMIC DISK TAPS
- AUTOMATIC BATH/SHOWER FLOW DIVERTER
- "NO DROP SYSTEM" HAND SHOWER
- SHOWER OUTLET WITH NON-RETURN VALVE





#### **RL26**

TUB LEDGE ASSEMBLY 4 HOLES WITH HAND SHOWER AND FINISHING PLATE:

- 175 MM DEEP
- SPOUT HEIGHT: 73 MM
- SIDE TAPS WITH 3/4" CERAMIC DISK TAPS
- AUTOMATIC BATH/SHOWER FLOW DIVERTER
- "NO DROP SYSTEM" HAND SHOWER
- SHOWER OUTLET WITH NON-RETURN VALVE
- FINISHING PLATE











### RL27

TUB LEDGE ASSEMBLY SINGLE LEVER MIXER TAP WITH HAND SHOWER:

- 175 MM DEEP
- SPOUT HEIGHT: 73 MM
- SINGLE LEVER MIXER TAP CARTRIDGE Ø 38 MM
- AUTOMATIC BATH/SHOWER FLOW DIVERTER
- "NO DROP SYSTEM" HAND SHOWER
- SHOWER OUTLET WITH NON-RETURN VALVE

# RL28

TUB LEDGE ASSEMBLY SINGLE LEVER MIXER TAP WITH HAND SHOWER AND FINISHING PLATE:

- 175 MM DEEP
- SPOUT HEIGHT: 73 MM
- SINGLE LEVER MIXER TAP CARTRIDGE Ø 38 MM
- AUTOMATIC BATH/SHOWER FLOW DIVERTER
- "NO DROP SYSTEM" HAND SHOWER
- SHOWER