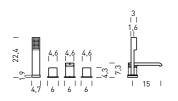

# BATH COMPLETE BATHROOM SYSTEM J.M. WILMOTTE DESIGN

560: 160x70 cm H561-561: 170x70 cm H562-562: 170x75 cm H563-563: 180x80 cm

The above bathtub forms part of the Complete Bathroom System by J.M. Wilmotte. To see all matching items, please refer to the dedicated brochure.

Water capacity 560 = 190 lt. - 561 = 215 lt. 562 = 215 lt. - 563 = 245 lt. (at overflow level)