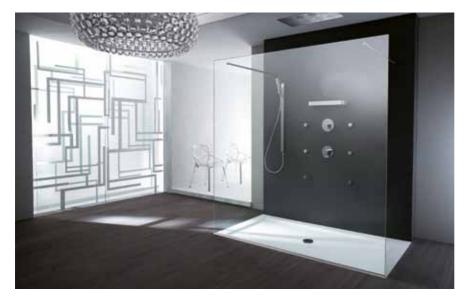

# SHOWER ENCLOSURES. The perfect combination of well-being and aesthetic appeal.

A unique experience.

The 100% steam Turkish bath, the energising shower and the localised massages are all uniquely enjoyable experiences available thanks to Teuco shower enclosures.

#### **EVOLUTION**

High profile enclosures capable of giving you strong emotions. The clean and geometric design is based on the use of glass: light, invisible and yet resistant.

A thickness of 8 mm makes it solid and the exclusive Clean Glass antilime-scale treatment, available on all versions, keeps the original glazing effect.