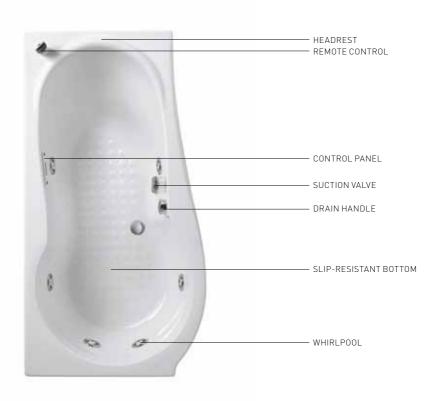

# TEUCO WHIRLPOOLS. Probably the best whirlpool on the market.

### A unique experience.

The whirlpool produces jets of water mixed with air which trigger an alternating compression-decompression action in your body's tissue.

#### Teuco whirlpools are effective because:

- the right number of jets are placed in the correct position,
- the direction of the air-water nozzles is adjustable,
- the jet capacity can be regulated,
- the mixture of air and water is balanced,
- whirlpool operation is silent.

#### **BASIC WHIRLPOOL**

6 whirlpool jets, touch controls

- Basic J
- Basic G: level switch
- Basic E: level switch, automatic sanitising, Hydro Clean System

**TOP HYDROSILENCE WHIRLPOOL** 8 whirlpool jets, control panel and remote control with or without heater.

### HYDROSILENCE AND HYDROSONIC WHIRLPOOL

8 whirlpool jets + 8 Hydrosonic jets, control panel and remote control

- Hydrosonic GL
- Hydrosonic GXL: heater, radio, Chromoexperience (optional blower)

25 dbA. In other words just a little more than rustling leaves, a whisper, a light breeze. With Hydrosilence, your whirlpool only makes one sound: the natural sound of flowing water. A difference you can truly feel.