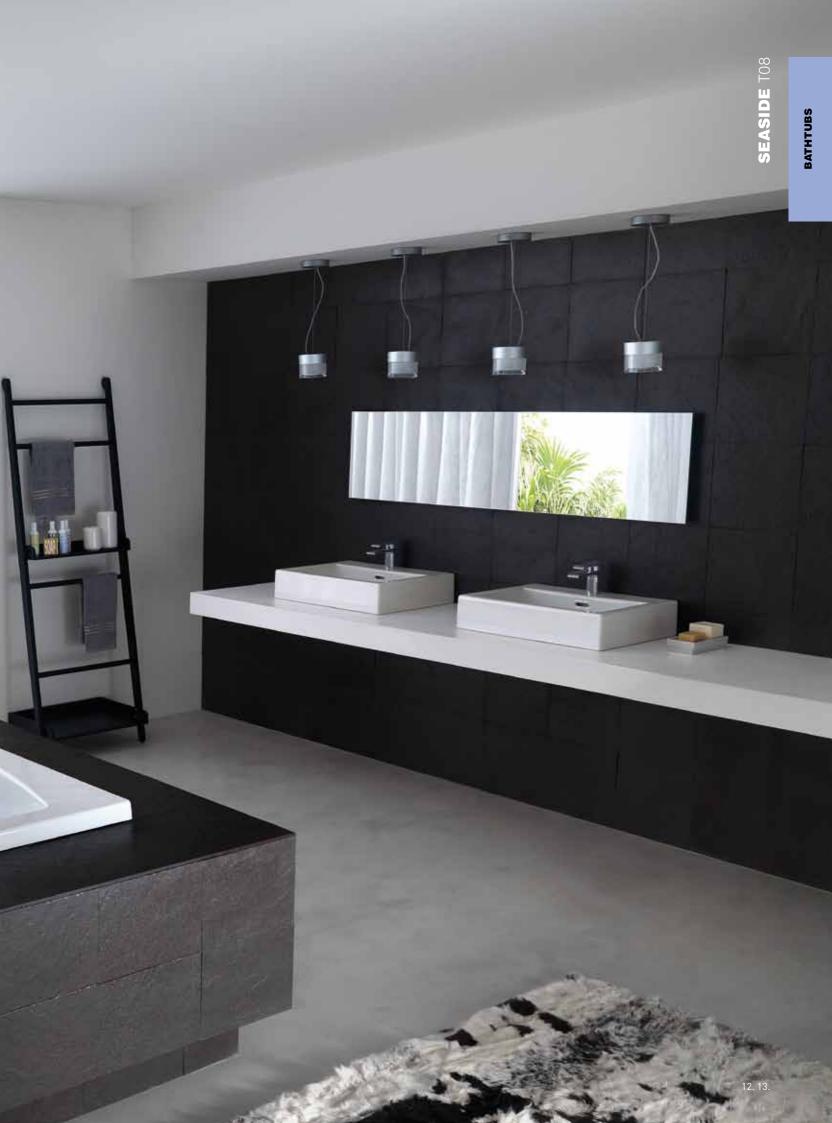

Hydrosonic: much more than an ordinary whirlpool, with the power to rival a full spa centre in the comfort of your own home any time you want.

SEASIDE TO8

190x150 cm

BATHTUBS

**SEASIDE** T08

### Wood finish panelling (natural or synthetic)

Limed oak-wood

Anthracite oak-wood

#### Customisable covering

#### Accessible hatch

White (on request) Grey (standard)

### Bathtub colours Standard Special

Water blade and concealed taps

| Functions                       |           | BLOWER |      | BASIC |      | TOP  | HYDRO | OSONIC |
|---------------------------------|-----------|--------|------|-------|------|------|-------|--------|
|                                 | whirlpool |        | J    | G     | E    |      | GL    | GXL    |
| Frame                           |           |        |      |       |      |      |       |        |
| Drain column                    |           |        |      |       |      |      |       |        |
| Concealed taps                  |           |        |      |       |      |      |       |        |
| Whirlpool (no. of jets)         | _         |        | 6    | 6     | 6    | 8    | 8     | 8      |
| Control panel                   | _         |        |      |       |      |      |       |        |
| Aassage intensity adjustment    | _         |        | man. | man.  | man. | dig. | dig.  | dig.   |
| evel switch                     | _         |        |      |       |      |      |       |        |
| Automatic water treatment (AWT) |           |        |      |       |      |      |       |        |
| lydro Clean System              |           |        |      |       |      |      |       |        |
| lydrosilence                    |           |        |      |       |      |      |       |        |
| Remote control                  |           |        |      |       |      |      |       |        |
| Pulsator                        |           |        |      |       |      |      |       |        |
| Heater                          | _         |        |      |       |      |      |       |        |
| Hydrosonic                      | _         |        |      |       |      |      |       |        |
| Radio (Acoustic Panel)          |           |        |      |       |      |      |       |        |
| Blower (no. of jets)            |           | 16     |      |       |      |      |       |        |
| Chromoexperience                |           |        |      |       |      |      |       |        |

Water capacity 545 lt. (at overflow level)

optional standard not available

BATHTUBS