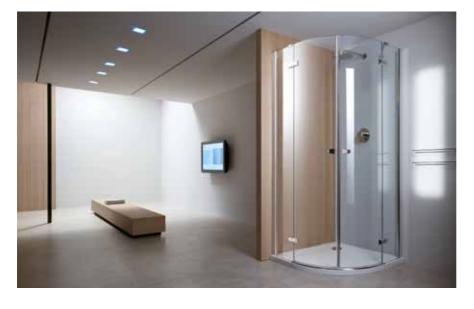

# SHOWER ENCLOSURES. The perfect combination of well-being and aesthetic appeal.

A unique experience.

The 100% steam Turkish bath, the energising shower and the localised massages are all uniquely enjoyable experiences available thanks to Teuco shower enclosures.

#### **EVOLUTION**

High profile enclosures capable of giving you strong emotions. The clean and geometric design is based on the use of glass: light, invisible and yet resistant.

A thickness of 8 mm makes it solid and the exclusive Clean Glass antilime-scale treatment, available on all versions, keeps the original glazing effect.

The Duralight™ shower tray is made with a material which merges high performance with a unique texture to ensure prestigious design and beguiling tactile sensations.