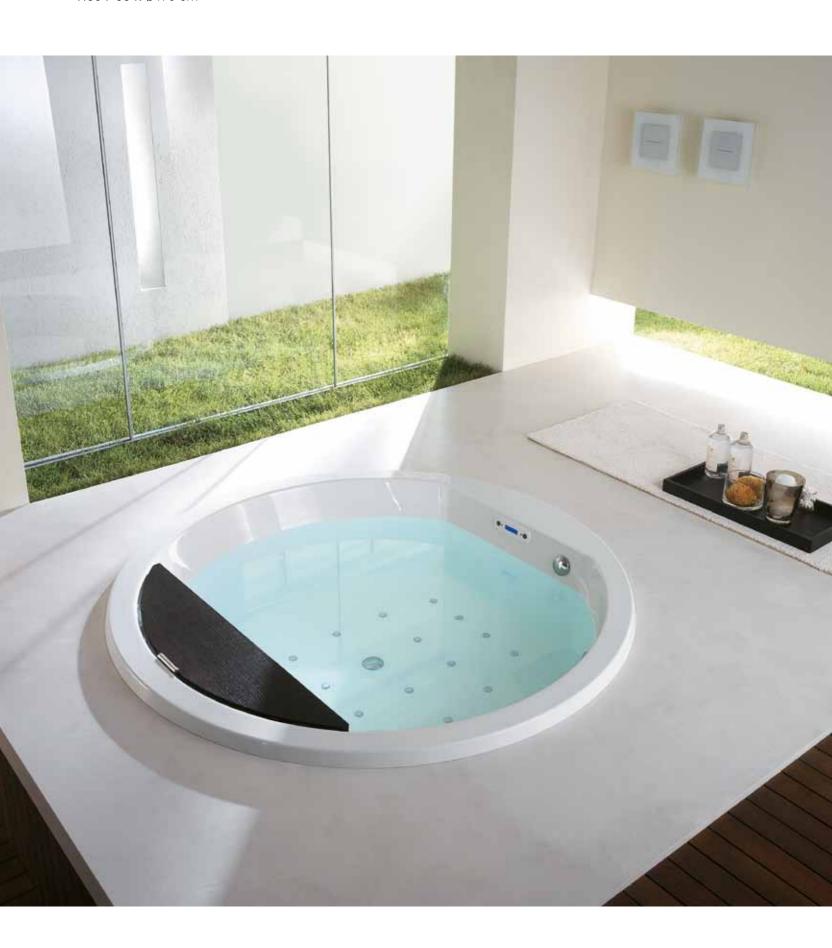

### SORGENTE LENCI DESIGN

**S01-S02**: 240x158 cm

#### Natural stone covering

### Wood finish laminate covering (synthetic)

### Customisable covering (matt black basins)

#### Headrest

Grey

| Functions                                      | S01 | S02 |
|------------------------------------------------|-----|-----|
| Recirculation with central jet                 |     |     |
| Hydrosilence whirlpool (no. of jets)           | 8   | 8   |
| Chromoexperience                               |     |     |
| Touch-screen control panel with remote control |     |     |
| Level switch                                   |     |     |
| Cartridge filtration                           |     |     |
| Drain column                                   |     |     |
| Water outlet in the tub built into the handle  |     |     |
| Salt-based automatic water treatment (AWT)     |     |     |
| Manual water chemical treatment kit            |     |     |
| Automatic filling                              |     |     |
| Headrest                                       |     |     |
| Covered inspection panel on the side           |     |     |
| Taps                                           |     |     |