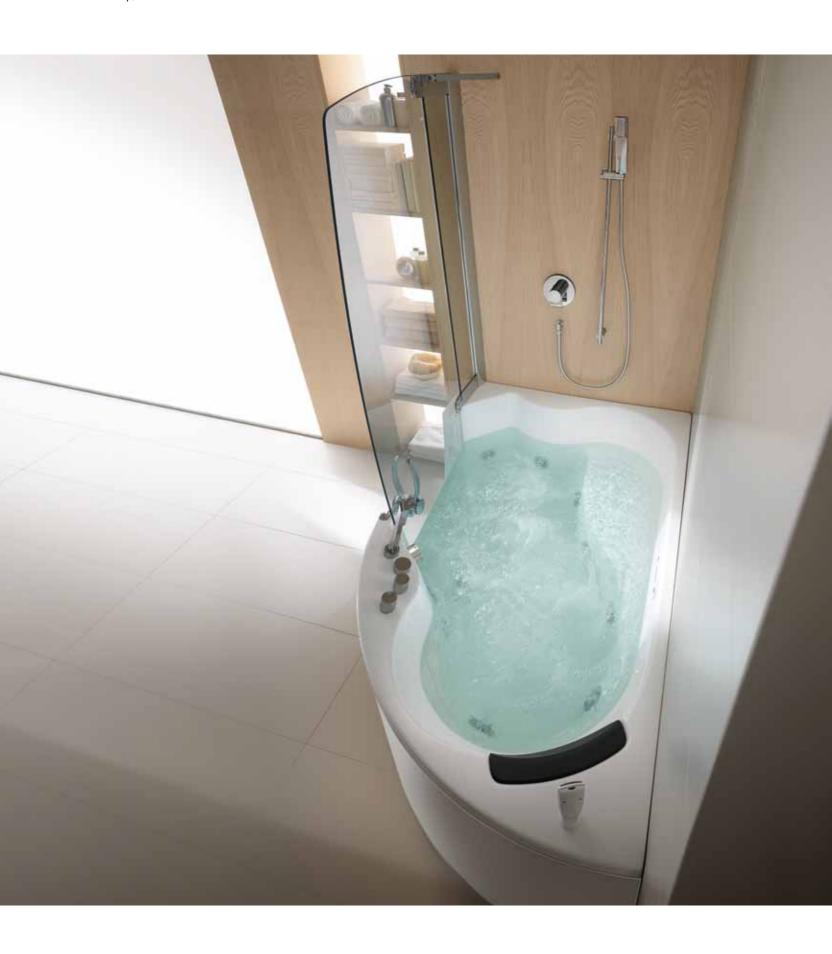

Hydrosonic: much more than an ordinary whirlpool, with the power to rival a full spa centre in the comfort of your own home any time you want.

SEASIDE TO8

190x150 cm

BATHTUBS

**SEASIDE** T08

### Wood finish panelling (natural or synthetic)

Limed oak-wood

Anthracite oak-wood

#### Customisable covering

#### Accessible hatch

White (on request) Grey (standard)

### Bathtub colours Standard Special

Water blade and concealed taps

| Functions                       |           | BLOWER |      | BASIC |      | TOP  | HYDRO | OSONIC |
|---------------------------------|-----------|--------|------|-------|------|------|-------|--------|
|                                 | whirlpool |        | J    | G     | E    |      | GL    | GXL    |
| Frame                           |           |        |      |       |      |      |       |        |
| Drain column                    |           |        |      |       |      |      |       |        |
| Concealed taps                  |           |        |      |       |      |      |       |        |
| Whirlpool (no. of jets)         | _         |        | 6    | 6     | 6    | 8    | 8     | 8      |
| Control panel                   | _         |        |      |       |      |      |       |        |
| Aassage intensity adjustment    | _         |        | man. | man.  | man. | dig. | dig.  | dig.   |
| evel switch                     | _         |        |      |       |      |      |       |        |
| Automatic water treatment (AWT) |           |        |      |       |      |      |       |        |
| lydro Clean System              |           |        |      |       |      |      |       |        |
| lydrosilence                    |           |        |      |       |      |      |       |        |
| Remote control                  |           |        |      |       |      |      |       |        |
| Pulsator                        |           |        |      |       |      |      |       |        |
| Heater                          | _         |        |      |       |      |      |       |        |
| Hydrosonic                      | _         |        |      |       |      |      |       |        |
| Radio (Acoustic Panel)          |           |        |      |       |      |      |       |        |
| Blower (no. of jets)            |           | 16     |      |       |      |      |       |        |
| Chromoexperience                |           |        |      |       |      |      |       |        |

Water capacity 545 lt. (at overflow level)

optional standard not available

BATHTUBS