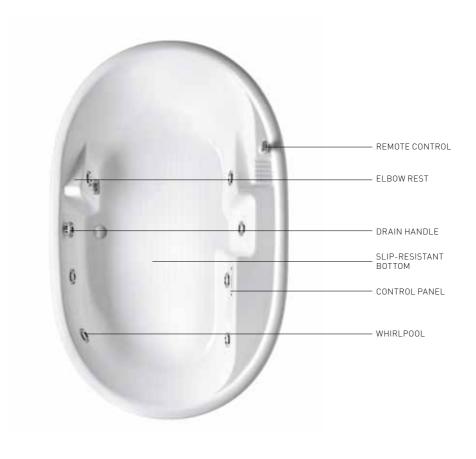

Hydrosonic: much more than an ordinary whirlpool, with the power to rival a full spa centre in the comfort of your own home any time you want.

SEASIDE TO8

190x150 cm

BATHTUBS

**SEASIDE** T08