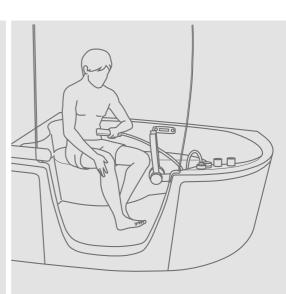

#### Teuco whirlpools are effective because:

- the right number of jets are placed in the correct position,
- the direction of the air-water nozzles is adjustable,
- the jet capacity can be regulated,
- the mixture of air and water is balanced,
- whirlpool operation is silent.

#### How do you get the best results from a whirlpool?

- prepare your skin by exfoliating first,
- to obtain the best relaxing effect, you should use the whirlpool after sports activities, even a light work out, or before going to bed; in any case, use it between meals,
- set the correct temperature and keep it constant (the ideal temperature is between 36 and 37 degrees Celsius, i.e. your body temperature).
- set the duration (the optimal duration is 15/20 minutes).
- afterwards, lay down for about 10 minutes wrapped in a warm bathrobe and nourish your skin with a good moisturising cream.