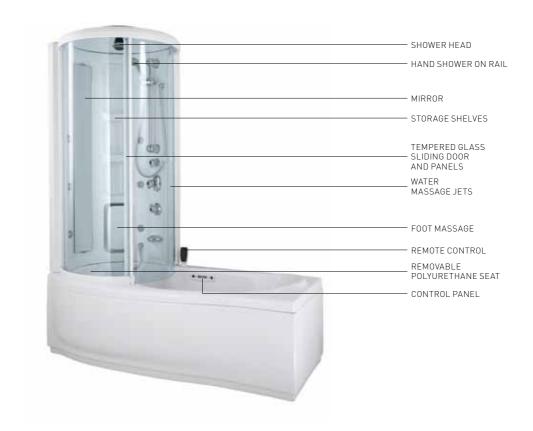

Hydrosonic: much more than an ordinary whirlpool, with the power to rival a full spa centre in the comfort of your own home any time you want.

SEASIDE TO8

190x150 cm

BATHTUBS

**SEASIDE** T08

Water capacity 545 lt. (at overflow level)

optional standard not available

BATHTUBS