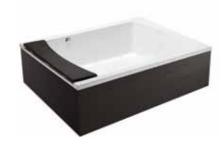

Hydrosonic: much more than an ordinary whirlpool, with the power to rival a full spa centre in the comfort of your own home any time you want.

SEASIDE TO8

190x150 cm

BATHTUBS

**SEASIDE** T08

### Wood finish panelling (natural or synthetic)

Limed oak-wood

Anthracite oak-wood

#### Customisable covering

#### Accessible hatch

White (on request) Grey (standard)

### Bathtub colours Standard Special

Water blade and concealed taps

| Functions                       |           | BLOWER |      | BASIC |      | TOP  | HYDRO | OSONIC |
|---------------------------------|-----------|--------|------|-------|------|------|-------|--------|
|                                 | whirlpool |        | J    | G     | E    |      | GL    | GXL    |
| Frame                           |           |        |      |       |      |      |       |        |
| Drain column                    |           |        |      |       |      |      |       |        |
| Concealed taps                  |           |        |      |       |      |      |       |        |
| Whirlpool (no. of jets)         | _         |        | 6    | 6     | 6    | 8    | 8     | 8      |
| Control panel                   | _         |        |      |       |      |      |       |        |
| Aassage intensity adjustment    | _         |        | man. | man.  | man. | dig. | dig.  | dig.   |
| evel switch                     | _         |        |      |       |      |      |       |        |
| Automatic water treatment (AWT) |           |        |      |       |      |      |       |        |
| lydro Clean System              |           |        |      |       |      |      |       |        |
| lydrosilence                    |           |        |      |       |      |      |       |        |
| Remote control                  |           |        |      |       |      |      |       |        |
| Pulsator                        |           |        |      |       |      |      |       |        |
| Heater                          | _         |        |      |       |      |      |       |        |
| Hydrosonic                      | _         |        |      |       |      |      |       |        |
| Radio (Acoustic Panel)          |           |        |      |       |      |      |       |        |
| Blower (no. of jets)            |           | 16     |      |       |      |      |       |        |
| Chromoexperience                |           |        |      |       |      |      |       |        |

Water capacity 545 lt. (at overflow level)

optional standard not available

BATHTUBS