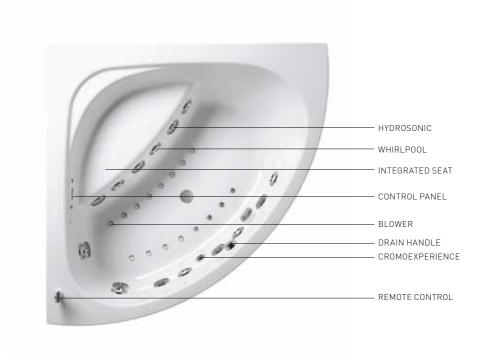

#### **CHROMOEXPERIENCE**

The addition of colour to wellness treatments provides a deeply relaxing experience by involving both body and mind. Teuco's Chromoexperience enhances the sensations of being in water, by cycling the lighting through the colours of the rainbow.

#### **PULSATOR**

This is a whirlpool feature that gradually and rhythmically increases and decreases the pressure on the skin in order to simulate a typical manual massage.

The toning effects are evident and the pleasure during treatment is very intense.

#### **BLOWER**

Blower jets generate a stream of air bubbles that float upward, creating an effect similar to "sparkling water". The numerous Teuco blower jets, from 12 to 16 depending on the model, are placed on the bottom of the tub. The sensation of a soft and relaxing massage is available at the touch of a button, even if you do not want to switch the whirlpool on.

#### **HYDRO CLEAN SYSTEM**

This is Teuco's patented system which comes on automatically at the end of the whirlpool. It automatically closes all jets and the suction nozzle. The bathtub is thus hermetically sealed and can be used in other modes without the risk of other substances entering the whirlpool system.

#### **AUTOMATIC SANITISING**

After a whirlpool bath, you can activate the automatic sanitising cycle which injects a chlorine-free cleanser into the system and cleans all the system components without leaving a trace.

#### **LEVEL SWITCH (LEVEL SENSOR)**

This is an important safety device which prevents the whirlpool from starting if the water in the bathtub has not reached the minimum required level.

This avoids any incorrect use of the system.

### VACUUM PRESSURE SWITCH (PRESSURE SENSOR)

This is an important safety device included in all Teuco whirlpool baths.

If the suction nozzle is blocked by objects or parts of the body, the system is immediately deactivated.

#### **BASIC WHIRLPOOL**

6 whirlpool jets, touch controls

- Basic J
- Basic G: level switch
- Basic E: level switch, automatic sanitising, Hydro Clean System

**TOP HYDROSILENCE WHIRLPOOL** 8 whirlpool jets, control panel and remote control with or without heater.

### HYDROSILENCE AND HYDROSONIC WHIRLPOOL

8 whirlpool jets + 8 Hydrosonic jets, control panel and remote control

- Hydrosonic GL
- Hydrosonic GXL: heater, radio, Chromoexperience (optional blower)

25 dbA. In other words just a little more than rustling leaves, a whisper, a light breeze. With Hydrosilence, your whirlpool only makes one sound: the natural sound of flowing water. A difference you can truly feel.