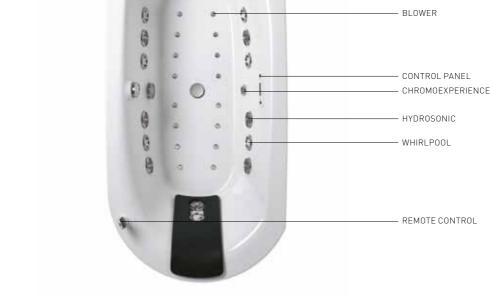

#### **CHROMOEXPERIENCE**

The addition of colour to wellness treatments provides a deeply relaxing experience by involving both body and mind. Teuco's Chromoexperience enhances the sensations of being in water, by cycling the lighting through the colours of the rainbow.

#### **PULSATOR**

This is a whirlpool feature that gradually and rhythmically increases and decreases the pressure on the skin in order to simulate a typical manual massage.

The toning effects are evident and the pleasure during treatment is very intense.

#### **BLOWER**

Blower jets generate a stream of air bubbles that float upward, creating an effect similar to "sparkling water". The numerous Teuco blower jets, from 12 to 16 depending on the model, are placed on the bottom of the tub. The sensation of a soft and relaxing massage is available at the touch of a button, even if you do not want to switch the whirlpool on.

#### **BASIC WHIRLPOOL**

6 whirlpool jets, touch controls

- Basic J
- Basic G: level switch
- Basic E: level switch, automatic sanitising, Hydro Clean System

**TOP HYDROSILENCE WHIRLPOOL** 8 whirlpool jets, control panel and remote control with or without heater.

### HYDROSILENCE AND HYDROSONIC WHIRLPOOL

8 whirlpool jets + 8 Hydrosonic jets, control panel and remote control

- Hydrosonic GL
- Hydrosonic GXL: heater, radio, Chromoexperience (optional blower)

25 dbA. In other words just a little more than rustling leaves, a whisper, a light breeze. With Hydrosilence, your whirlpool only makes one sound: the natural sound of flowing water. A difference you can truly feel.