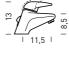

- SPOUT HEIGHT: 70 MM
- 1 1/4" DRAIN TRAP
- SINGLE LEVER MIXER TAP CARTRIDGE Ø32 WITH CERAMIC DISKS
- M 22X1 AERATOR WITH M 24X1 SWIVEL OUTLET
- 2 M 10X1 PRESSURE HOSES, SCREW FITTING





# R380 HIGH CAPACITY WATERFALL WALL-MOUNTED TUB ASSEMBLY:

- WITH SINGLE LEVER MIXER TAP AND AUTOMATIC FLOW DIVERTER
- SPOUT INCORPORATING LIQUID CRYSTAL THERMOMETER AND DIFFUSER
- 1800 MM LONG FLEXIBLE HOSE
- DUAL FUNCTION SHOWER: SPRINKLER

  - MASSAGE JET
- WALL-MOUNTED SHOWER HOLDER



### **R370** HIGH CAPACITY WATERFALL TUB ASSEMBLY:

- WITH SINGLE LEVER MIXER TAP AND AUTOMATIC FLOW DIVERTER
- SPOUT INCORPORATING LIQUID CRYSTAL THERMOMETER AND DIFFUSER
- LEDGE-MOUNTED SHOWER HOLDER
- 1800 MM LONG FLEXIBLE HOSE
- DUAL FUNCTION SHOWER:
  - SPRINKLER MASSAGE JET
- WALL-MOUNTED SHOWER HOLDER

















### **R371** TUB LEDGE ASSEMBLY:

- WITH SINGLE LEVER MIXER TAP AND AUTOMATIC FLOW DIVERTER
- SPOUT INCORPORATING LIQUID CRYSTAL THERMOMETER AND DIFFUSER
- LEDGE-MOUNTED SHOWER HOLDER
- 1800 MM LONG FLEXIBLE HOSE
- DUAL FUNCTION SHOWER:

  - SPRINKLER MASSAGE JET
- WALL-MOUNTED SHOWER HOLDER

### **R570** WASH BASIN ASSEMBLY:

- WITH SINGLE LEVER MIXER TAP AND AUTOMATIC FLOW DIVERTER
- SPOUT INCORPORATING LIQUID CRYSTAL THERMOMETER AND AERATOR
- 1 1/4" DRAIN TRAP

# **R670** BIDET ASSEMBLY:

- WITH SINGLE LEVER MIXER TAP
- SPOUT INCORPORATING LIQUID CRYSTAL THERMOMETER
- SWIVEL OUTLET WITH AERATOR
- 1 1/4" DRAIN TRAP

# **COLOURS AND MATERIALS**

# **Acrylic** White (A) European White (Y) (7) Pearl Ice/Grey (SKY) (Q) Pearl Ice/A (K) Pearl Ice/Y (Z) Pearl White/Y **Combinations** fo