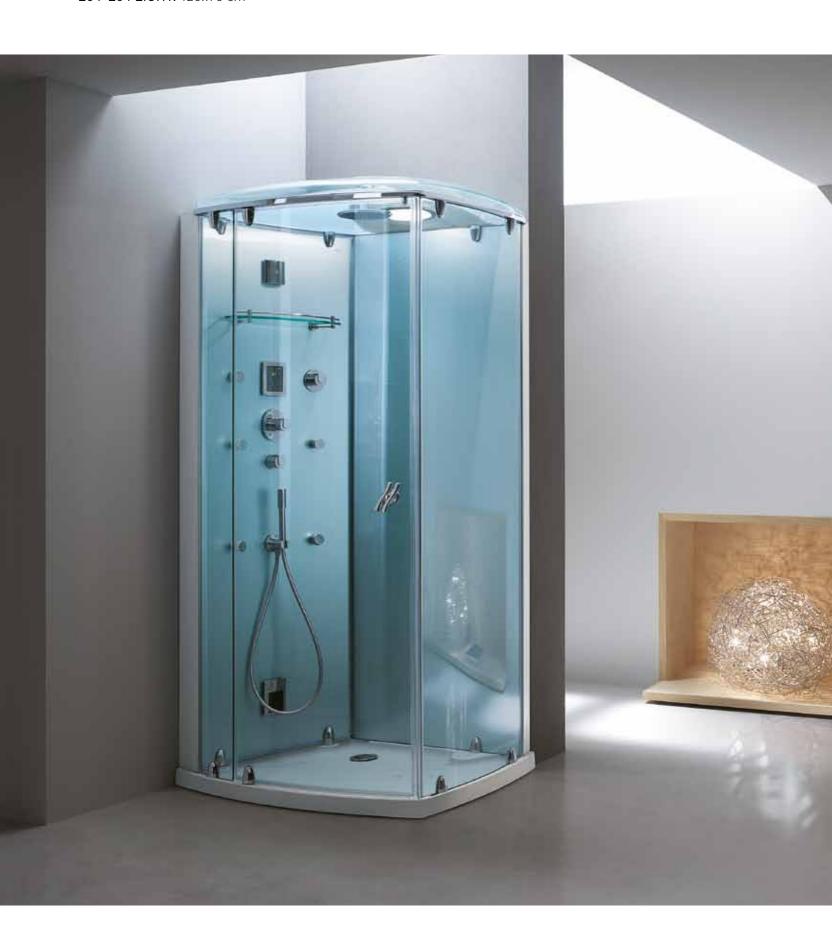

# **EVOLUTION** E01 LENCI DESIGN

134x134 cm

SHOWER ENCLOSURES

Shower tray colours Duralight™

White (A) European Whisper Pergamon (R) White (Y) Grey (M)

| Functions                             | E01<br>Multi-function | E01<br>Multi-function<br>with Turkish bath |
|---------------------------------------|-----------------------|--------------------------------------------|
| Hand shower                           |                       |                                            |
| Roof with central shower head         |                       |                                            |
| Thermostatic Mixer                    |                       |                                            |
| Vertical massage                      |                       |                                            |
| Clean glass                           |                       |                                            |
| Water massage selection               | man.                  | dig.                                       |
| Swivel seats                          |                       |                                            |
| Control panel                         |                       |                                            |
| Ceiling light                         |                       |                                            |
| Aromatherapy oil dispenser            |                       |                                            |
| Scottish shower                       |                       |                                            |
| Radio stereo (Acoustic Panel)         |                       |                                            |
| Chromoexperience                      |                       |                                            |
| Electronic flow diverter              |                       |                                            |
| Turkish bath with temperature control |                       |                                            |
| Subwoofer                             |                       |                                            |
| 44                                    |                       |                                            |