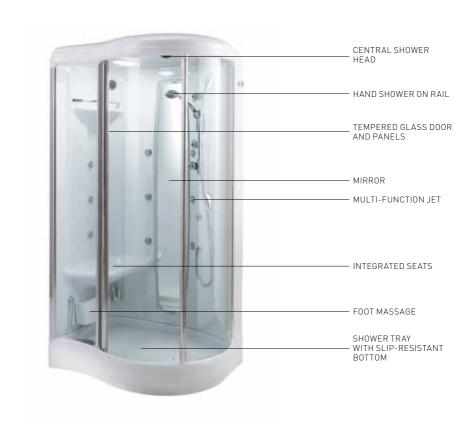

### **SHOWER ENCLOSURES**

# SHOWER ENCLOSURES. The perfect combination of well-being and aesthetic appeal.

A unique experience.

The 100% steam Turkish bath, the energising shower and the localised massages are all uniquely enjoyable experiences available thanks to Teuco shower enclosures.

#### **EVOLUTION**

High profile enclosures capable of giving you strong emotions. The clean and geometric design is based on the use of glass: light, invisible and yet resistant.

A thickness of 8 mm makes it solid and the exclusive Clean Glass antilime-scale treatment, available on all versions, keeps the original glazing effect.

The Duralight™ shower tray is made with a material which merges high performance with a unique texture to ensure prestigious design and beguiling tactile sensations.

#### **TEMPERED GLASS PANELS**

The glass used to make Teuco panels is hardened via a thermal treatment (tempered).

It is very resistant and considered safety glass since, in addition to being strong, it tends to shatter into small rounded pieces which are not particularly dangerous.

#### **CLEAN GLASS**

This is Teuco's exclusive lime scale removing treatment for glass panels. Thanks to CleanGlass, water slides off the surface, leaving the glass clear at all times. Cleaning the enclosure takes no time at all: after showering, simply use a dry cloth to wipe away any remaining drops on the panels. It is vital that you don't use specific glass cleaning products as their alkaline-based ingredients could cause irreparable damage to CleanGlass.