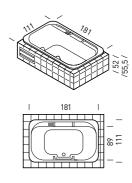

Hydrosonic: much more than an ordinary whirlpool, with the power to rival a full spa centre in the comfort of your own home any time you want.

SEASIDE TO8

190x150 cm

BATHTUBS

**SEASIDE** T08