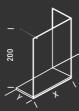

## THIMEA TALOCCI DESIGN

HT03-T03: 170x70-84,5 cm HT06-T06: 180x77-93 cm

BATHTUBS

Bathtub colours Specials

Pearl grey (U) Edelweiss (D)

Pergamon (R)

Headrest

Grey

Water capacity: T03 = 200 lt. - T06 = 242 lt. [at overflow level]

optional standard not available

| 84,5-93                                 |
|-----------------------------------------|
| I 170-180 I                             |
|                                         |
| 0 84,5-93                               |
| 8                                       |
| normal                                  |
| 170-180                                 |
| 0 84,5-93                               |
| 2 2 3 3 3 3 3 3 3 3 3 3 3 3 3 3 3 3 3 3 |
| turned 180°                             |