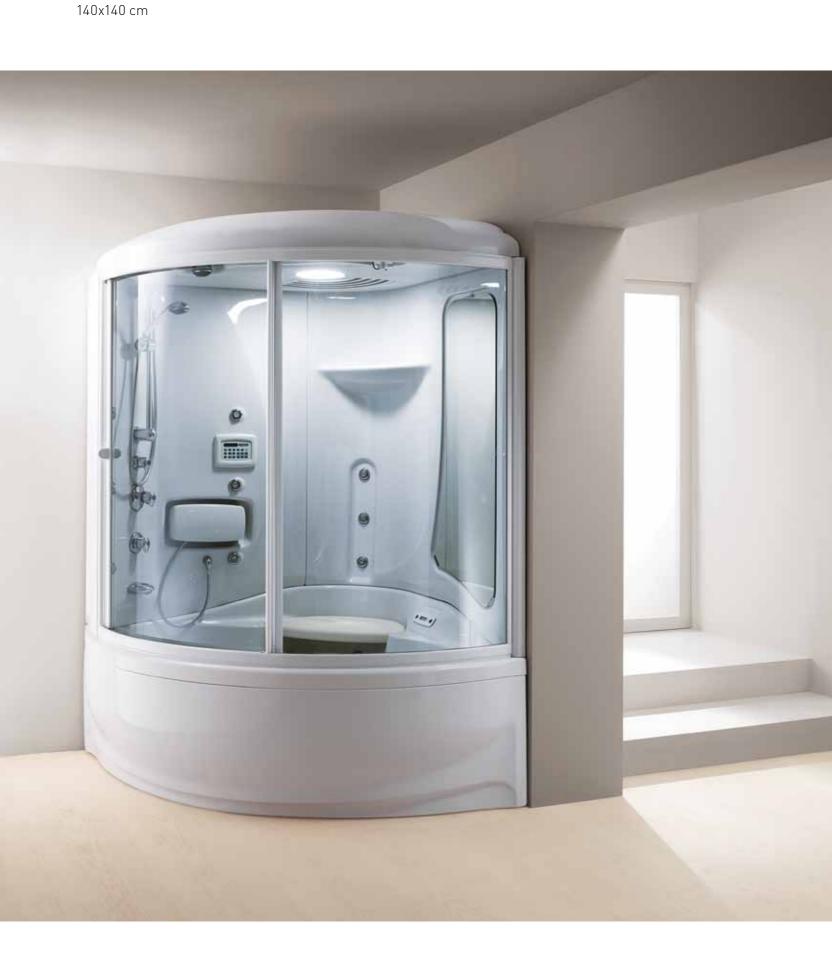

#### **CORNER**

256 125x125 cm PAGE 34

CORALYA **H545-545:** 140x140 cm PAGE 36

242 140x140 cm PAGE 38

YSOLA H550-550/H551-551 143x143 cm PAGE 40

**AVENESS HF04-F04:** 150x150 cm PAGE 42

266 PAGE 44

**OUVERTURE H287:** 160x160 cm PAGE 46