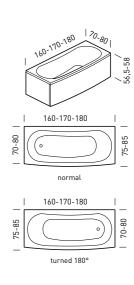

### Bathtub colours Specials

Pergamon (R)

Pearl grey (U) Edelweiss (D) Jasmin (E)

Laser (F)

Wood finish covered panels limed oak-wood

Wood finish covered panels Limed oak-wood and glass top

| Functions                                   | Without<br>whirlpool | J    | BASIC<br>G | E     | TOP       | HYDRO<br>GL | SONIC<br>GXL | 560<br>(not available in the Top<br>and Hydrosonic versions) | H561-561<br>H562-562<br>H563-563      |
|---------------------------------------------|----------------------|------|------------|-------|-----------|-------------|--------------|--------------------------------------------------------------|---------------------------------------|
| Frame                                       |                      |      |            |       |           |             |              | una riyarosome versions,                                     |                                       |
| Drain column                                |                      |      |            |       |           |             |              |                                                              | 120.2                                 |
| Whirlpool (no. of jets)                     |                      | 6    | 6          | 6     | 8         | 8           | 8            | 160 70                                                       | 170-75-801                            |
| Control panel                               |                      |      |            |       |           |             |              | - 2e                                                         | 1,10/                                 |
| Massage intensity adjustment                |                      | man. | man.       | man.  | dig.      | dig.        | dig.         |                                                              |                                       |
| Level switch                                |                      |      |            |       |           |             |              |                                                              |                                       |
| Automatic water treatment (AWT)             |                      |      |            |       |           |             |              |                                                              | \ \ \ \ \ \ \ \ \ \ \ \ \ \ \ \ \ \ \ |
| Hydro Clean System                          |                      |      |            |       |           |             |              | 160                                                          | 170-180                               |
| Hydrosilence                                |                      |      |            |       |           |             |              |                                                              | 70-75-801                             |
| Remote control                              |                      |      |            |       |           |             |              | 2                                                            | 1-75-                                 |
| Pulsator                                    |                      |      |            |       |           |             |              |                                                              | <u></u>                               |
| Heater                                      |                      |      |            |       |           |             |              | normal                                                       |                                       |
| Hydrosonic                                  |                      |      |            |       |           |             |              | 160                                                          |                                       |
| Radio (Acoustic Panel)                      |                      |      |            |       |           |             |              | -                                                            |                                       |
| Chromoexperience                            |                      |      |            |       |           |             |              |                                                              |                                       |
| Drain column with overflow and filler spout |                      |      |            |       |           |             |              |                                                              |                                       |
| Water capacity                              | option               | al   | standard   | not a | available |             |              | turned 180°                                                  |                                       |

Water capacity 560 = 190 lt. - 561 = 215 lt. 562 = 215 lt. - 563 = 245 lt. (at overflow level)