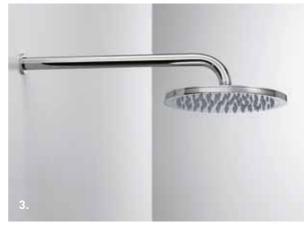

## Colours



Aluminium (9)



| Functions                                    | P12  | P13  |
|----------------------------------------------|------|------|
| Shower on the rail                           |      |      |
| Thermostatic mixer or single lever mixer tap |      |      |
| Water massage selection                      | man. | man. |
| Vertical massage (no. of jets)               | 4    | 4    |
| Adjustable central shower head               |      |      |
| Massaging strip                              | _    |      |
| Fold-down seat                               |      |      |
| Water test nozzle                            | _    |      |
| 44                                           | _    |      |



 $\mathfrak{C}$ 

standard not available





# **WATER FEATURES**









# 1. RA32---RECTANGULAR CENTRAL SHOWER HEAD

330x660 mm inset into the false ceiling or ceiling-mounted, dual rain spray and concentrated massage function, 296+16 anti-lime scale nozzles, chromed brass body, double 1/2" fitting.
Efficient massage even with a 10 l/ minute flow rate.



# 2. RA33----

# **SQUARE CENTRAL SHOWER HEAD**

330x330 mm inset into the false ceiling or ceiling-mounted, dual rain spray and concentrated massage function, 148+16 anti-lime scale nozzles, chromed brass body, double 1/2" fitting. Efficient massage even with a 10 l/minute flow rate.



# 3. RA31----WALL-MOUNTED CENTRAL SHOWER HEAD

for wall fastening, 200 mm in diameter, 350 mm rod, 121 anti-lime scale nozzles, chromed brass body, washer, 1/2" wall fitting.

WATER FEATURES AND TAPS







# 4. RA10---TH