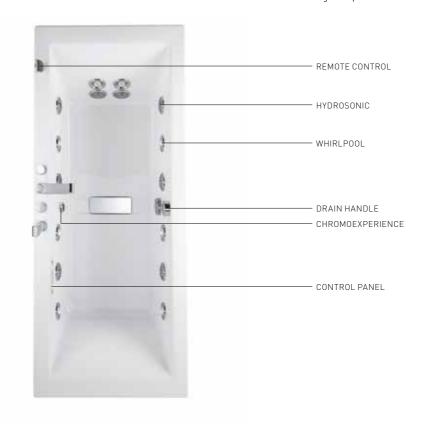

#### **CHROMOEXPERIENCE**

The addition of colour to wellness treatments provides a deeply relaxing experience by involving both body and mind. Teuco's Chromoexperience enhances the sensations of being in water, by cycling the lighting through the colours of the rainbow.

### HYDROSILENCE AND HYDROSONIC WHIRLPOOL

8 whirlpool jets + 8 Hydrosonic jets, control panel and remote control

- Hydrosonic GL
- Hydrosonic GXL: heater, radio, Chromoexperience (optional blower)

25 dbA. In other words just a little more than rustling leaves, a whisper, a light breeze. With Hydrosilence, your whirlpool only makes one sound: the natural sound of flowing water. A difference you can truly feel.

### THE ONLY WHIRLPOOL IN THE WORLD WITH ULTRASOUND.

Teuco bathtubs with **Hydrosonic**: the only tubs in the world to team a whirlpool with the beneficial action of **ultrasound**, thanks to a specially **patented jet**.