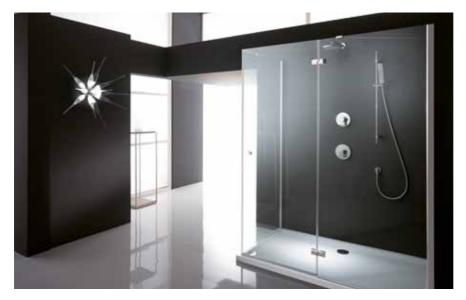

# SHOWER ENCLOSURES. The perfect combination of well-being and aesthetic appeal.

A unique experience.

The 100% steam Turkish bath, the energising shower and the localised massages are all uniquely enjoyable experiences available thanks to Teuco shower enclosures.

#### **EVOLUTION**

High profile enclosures capable of giving you strong emotions. The clean and geometric design is based on the use of glass: light, invisible and yet resistant.

A thickness of 8 mm makes it solid and the exclusive Clean Glass antilime-scale treatment, available on all versions, keeps the original glazing effect.

### Hygiene and safety.