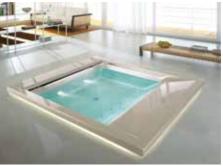

### SORGENTE LENCI DESIGN

**S01-S02**: 240x158 cm

#### Natural stone covering

### Wood finish laminate covering (synthetic)

### Customisable covering (matt black basins)

#### Headrest

Grey

| Functions                                      | S01 | S02 |
|------------------------------------------------|-----|-----|
| Recirculation with central jet                 |     |     |
| Hydrosilence whirlpool (no. of jets)           | 8   | 8   |
| Chromoexperience                               |     |     |
| Touch-screen control panel with remote control |     |     |
| Level switch                                   |     |     |
| Cartridge filtration                           |     |     |
| Drain column                                   |     |     |
| Water outlet in the tub built into the handle  |     |     |
| Salt-based automatic water treatment (AWT)     |     |     |
| Manual water chemical treatment kit            |     |     |
| Automatic filling                              |     |     |
| Headrest                                       |     |     |
| Covered inspection panel on the side           |     |     |
| Taps                                           |     |     |