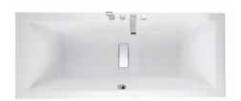

# BATH COMPLETE BATHROOM SYSTEM J.M. WILMOTTE DESIGN

560: 160x70 cm H561-561: 170x70 cm H562-562: 170x75 cm H563-563: 180x80 cm

The above bathtub forms part of the Complete Bathroom System by J.M. Wilmotte. To see all matching items, please refer to the dedicated brochure.

BATHTUBS

Limed oak-wood Anthracite oak-wood

Customisable covering (for version without whirlpool)

Bathtub colours Standard

White (A)

### Bathtub colours Specials

Pergamon (R)

Pearl grey (U) Edelweiss (D) Jasmin (E)

Laser (F)

Wood finish covered panels limed oak-wood

Wood finish covered panels Limed oak-wood and glass top

| Functions                                   | Without<br>whirlpool | J    | BASIC<br>G | E     | TOP       | HYDRO<br>GL | SONIC<br>GXL | 560<br>(not available in the Top<br>and Hydrosonic versions) | H561-561<br>H562-562<br>H563-563      |
|---------------------------------------------|----------------------|------|------------|-------|-----------|-------------|--------------|--------------------------------------------------------------|---------------------------------------|
| Frame                                       |                      |      |            |       |           |             |              | una riyarosome versions,                                     |                                       |
| Drain column                                |                      |      |            |       |           |             |              |                                                              | 120.2                                 |
| Whirlpool (no. of jets)                     |                      | 6    | 6          | 6     | 8         | 8           | 8            | 160 70                                                       | 170-75-801                            |
| Control panel                               |                      |      |            |       |           |             |              | - 2e                                                         | 1,10/                                 |
| Massage intensity adjustment                |                      | man. | man.       | man.  | dig.      | dig.        | dig.         |                                                              |                                       |
| Level switch                                |                      |      |            |       |           |             |              |                                                              |                                       |
| Automatic water treatment (AWT)             |                      |      |            |       |           |             |              |                                                              | \ \ \ \ \ \ \ \ \ \ \ \ \ \ \ \ \ \ \ |
| Hydro Clean System                          |                      |      |            |       |           |             |              | 160                                                          | 170-180                               |
| Hydrosilence                                |                      |      |            |       |           |             |              |                                                              | 70-75-801                             |
| Remote control                              |                      |      |            |       |           |             |              | 2                                                            | 1-75-                                 |
| Pulsator                                    |                      |      |            |       |           |             |              |                                                              | <u></u>                               |
| Heater                                      |                      |      |            |       |           |             |              | normal                                                       |                                       |
| Hydrosonic                                  |                      |      |            |       |           |             |              | 160                                                          |                                       |
| Radio (Acoustic Panel)                      |                      |      |            |       |           |             |              | -                                                            |                                       |
| Chromoexperience                            |                      |      |            |       |           |             |              |                                                              |                                       |
| Drain column with overflow and filler spout |                      |      |            |       |           |             |              |                                                              |                                       |
| Water capacity                              | option               | al   | standard   | not a | available |             |              | turned 180°                                                  |                                       |