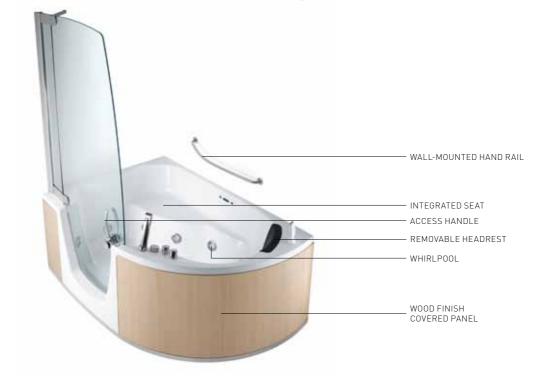

Hydrosonic: much more than an ordinary whirlpool, with the power to rival a full spa centre in the comfort of your own home any time you want.

SEASIDE TO8

190x150 cm

BATHTUBS

**SEASIDE** T08

### Wood finish panelling (natural or synthetic)

Limed oak-wood

Anthracite oak-wood

#### Customisable covering

#### Accessible hatch

White (on request) Grey (standard)

### Bathtub colours Standard Special

Water blade and concealed taps

| Functions                       |           | BLOWER |      | BASIC |      | TOP  | HYDRO | OSONIC |
|---------------------------------|-----------|--------|------|-------|------|------|-------|--------|
|                                 | whirlpool |        | J    | G     | E    |      | GL    | GXL    |
| Frame                           |           |        |      |       |      |      |       |        |
| Drain column                    |           |        |      |       |      |      |       |        |
| Concealed taps                  |           |        |      |       |      |      |       |        |
| Whirlpool (no. of jets)         | _         |        | 6    | 6     | 6    | 8    | 8     | 8      |
| Control panel                   | _         |        |      |       |      |      |       |        |
| Aassage intensity adjustment    | _         |        | man. | man.  | man. | dig. | dig.  | dig.   |
| evel switch                     | _         |        |      |       |      |      |       |        |
| Automatic water treatment (AWT) |           |        |      |       |      |      |       |        |
| lydro Clean System              |           |        |      |       |      |      |       |        |
| lydrosilence                    |           |        |      |       |      |      |       |        |
| Remote control                  |           |        |      |       |      |      |       |        |
| Pulsator                        |           |        |      |       |      |      |       |        |
| Heater                          | _         |        |      |       |      |      |       |        |
| Hydrosonic                      | _         |        |      |       |      |      |       |        |
| Radio (Acoustic Panel)          |           |        |      |       |      |      |       |        |
| Blower (no. of jets)            |           | 16     |      |       |      |      |       |        |
| Chromoexperience                |           |        |      |       |      |      |       |        |