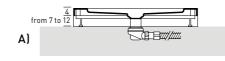

### 1) Correct temperature (40-50 °C) and 100% steam

The power rating of the system differs depending on the size and performance of each individual Teuco shower enclosure: 2,5 kW- 2,9 kW- 5 kW

This makes it possible to always:

- reach the optimal temperature of 40-50 °C inside the enclosure
- produce a high quantity of steam (100%).