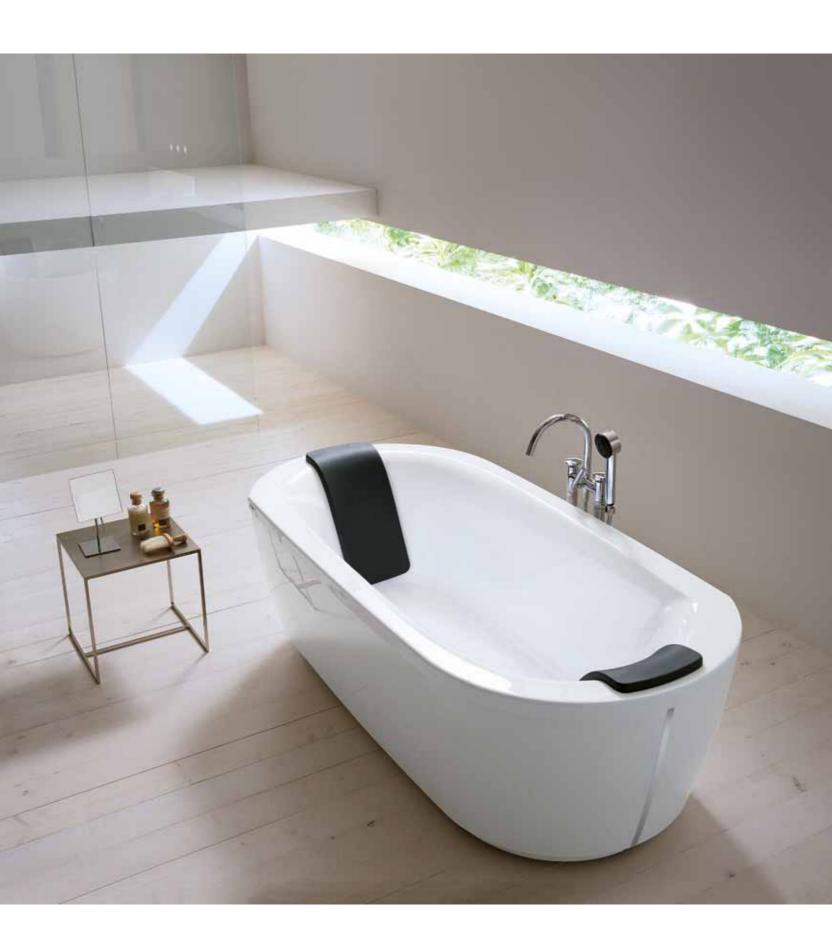

|
| Hydro Clean System                          |            |      |  |  |
| Hydrosilence                                |            |      |  |  |
| Remote control                              |            |      |  |  |
| Pulsator                                    |            |      |  |  |
| Hydrosonic                                  |            |      |  |  |
| Radio (Acoustic Panel)                      |            |      |  |  |
| Chromoexperience                            |            |      |  |  |
| Heater                                      |            |      |  |  |
| Drain column with overflow and filler spout |            |      |  |  |

Water capacity 250 lt. (at overflow level)

optional standard not available



### NOOVALIS FROGDESIGN

**HF01-F01**: 190x90 cm



BACK PANEL AND HEADREST

### Bathtub colours Standard

White (A)

### Bathtub colours Specials



Pearl grey (U) Edelweiss (D)



Pergamon (R) Headrest



Grey







| Functions                                  | Without<br>whirlpool | ١    | BASIC<br>G | E     | ТОР      | HYDRO<br>GL | SONIC<br>GXL |
|--------------------------------------------|----------------------|------|------------|-------|----------|-------------|--------------|
| Frame                                      |                      |      |            |       |          |             |              |
| Drain column                               |                      |      |            |       |          |             |              |
| Whirlpool (no. of jets)                    | _                    | 6    | 6