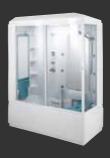

# **SEASIDE** T07

#### Bathtub colours Standard Special

Seaside with Wengé furnishing solution