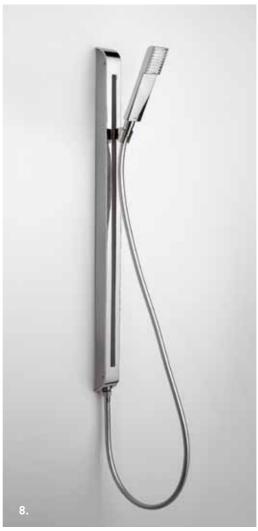

ble 1/2" fitting. Efficient massage even with a 10 l/minute flow rate.



# 3. RA31----WALL-MOUNTED CENTRAL SHOWER HEAD

for wall fastening, 200 mm in diameter, 350 mm rod, 121 anti-lime scale nozzles, chromed brass body, washer, 1/2" wall fitting.

WATER FEATURES AND TAPS







# 4. RA10---THERMOSTATIC MIXER WITH BUILT-IN STOP COCK

thermostatic mixer with inset built-in flow regulator, 150mm diameter cover plate, 3/4" fittings. High flow rate even with low water pressures.







# 5. RA12----, RA13----, RA14----, RA15----FLOW DIVERTER

inset 2-5 way, 160 mm diameter cover plate, 1/2" fittings.







# 6. RA21----WALL JET

massage jet for wall mounting with anti-lime scale system, joint, washer, 1/2" fitting. Efficient massage even with a 2 l/minute flow rate.

# **WATER FEATURES**







# 7. RA22----LIGHT SHOWER RAIL

shower unit with riser rail, sliding rail support, shower with anti-lime scale system, 900 mm in length, 1500 mm long hose, washer, 1/2" wall fitting.



# 8. RA23----SHOWER RAIL ON TRACK

shower unit with riser track, anti-lime scale shower system, 960 mm in length, 1500 mm long flexible hose, chromed brass and steel finishes, built-in 1/2" wall fitting.

WATER FEATURES AND TAPS









# 9. RA24----MASSAGING STRIP for wall mounting, washer, 1/2" fitting.



10. K040----**ACCESSORY SHELF** 480 mm width, 120 mm width, chromed brass and steel finishes.



11. K041----, K042----TOWEL RAIL, 630 or 480 mm length, chromed brass body.









### **RL25**

TUB LEDGE ASSEMBLY 4 HOLES WITH HAND SHOWER:

- 175 MM DEEP
- SPOUT HEIGHT: 73 MM
- SIDE TAPS WITH 3/4"