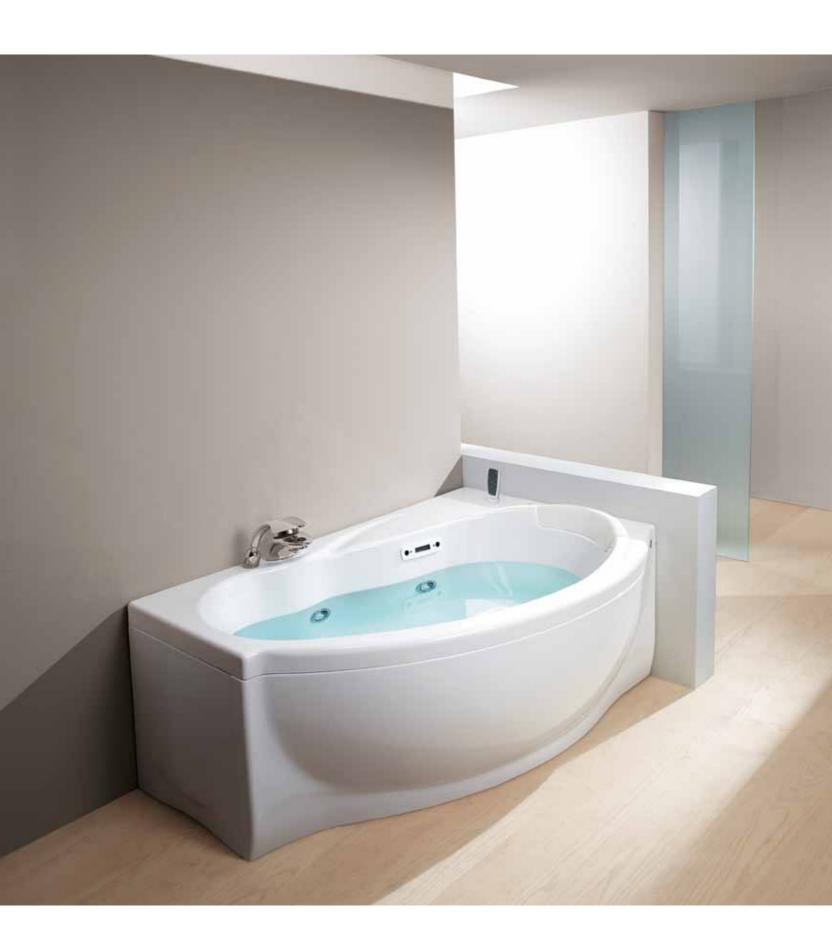

190

Water capacity 500 lt. (at overflow level)

| optional | standard | not available |
|----------|----------|---------------|

H262: 181x111 cm

White (A)

Bathtub colours Specials

Pearl grey (U) Edelweiss (D)

Jasmin (E)

Pergamon (R)

Polyurethane parts

White (standard) Turquoise (on request)

| Functions                                   | HYDROSONIC |      |  |  |
|---------------------------------------------|------------|------|--|--|
| T directions                                | GL         | GXL  |  |  |
| Frame                                       |            |      |  |  |
| Drain column                                |            |      |  |  |
| Whirlpool (no. of jets)                     | 8          | 8    |  |  |
| Control panel                               |            |      |  |  |
| Massage intensity adjustment                | dig.       | dig. |  |  |
| Level switch                                |            |      |  |  |
| Automatic water treatment (AWT)             |            |      |  |  |
| Hydro Clean System                          |            |      |  |  |
| Hydrosilence                                |            |      |  |  |
| Remote control                              |            |      |  |  |
| Pulsator                                    |            |      |  |  |
| Hydrosonic                                  |            |      |  |  |
| Radio (Acoustic Panel)                      |            |      |  |  |
| Chromoexperience                            |            |      |  |  |
| Heater                                      |            |      |  |  |
| Drain column with overflow and filler spout |            |      |  |  |