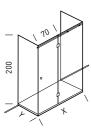

### **NEXT**+

**155** 95x95 cm PAGE **76** 

**156** 90x90 cm **PAGE 78** 

**157** 112x66,5-80 cm **PAGE 80** 