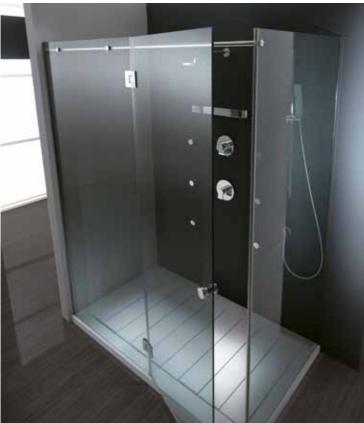

### **SHOWER ENCLOSURES**

# SHOWER ENCLOSURES. The perfect combination of well-being and aesthetic appeal.

A unique experience.

The 100% steam Turkish bath, the energising shower and the localised massages are all uniquely enjoyable experiences available thanks to Teuco shower enclosures.

#### **EVOLUTION**

High profile enclosures capable of giving you strong emotions. The clean and geometric design is based on the use of glass: light, invisible and yet resistant.

A thickness of 8 mm makes it solid and the exclusive Clean Glass antilime-scale treatment, available on all versions, keeps the original glazing effect.

The Duralight™ shower tray is made with a material which merges high performance with a unique texture to ensure prestigious design and beguiling tactile sensations.