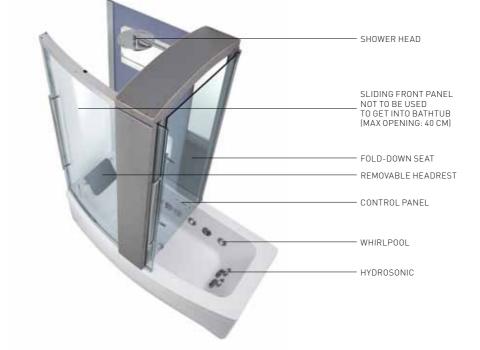

Hydrosonic: much more than an ordinary whirlpool, with the power to rival a full spa centre in the comfort of your own home any time you want.

SEASIDE TO8

190x150 cm

BATHTUBS

**SEASIDE** T08

### THE ONLY WHIRLPOOL IN THE WORLD WITH ULTRASOUND.

Teuco bathtubs with **Hydrosonic**: the only tubs in the world to team a whirlpool with the beneficial action of **ultrasound**, thanks to a specially **patented jet**.

Traditional whirlpool

Hydrosonic

Hydrosonic reaches far beyond traditional whirlpools: its ultrasound waves can even **stimulate individual body cells.** 

Deep massage: 2/3 cm below the epidermis.

**Intense massage:** massages the cells **3 million** times per second.

Massaging evenly over your body: thanks to the exclusive ultrasound jets.

Hydrosonic is a small **spa, with its 4 massage programmes** to meet your every need, at any time: beauty, after sport, tone up and anti-stress.

Why Hydrosonic is good for you:

- improved cellular metabolism
- lymphatic drainage (to fight the unsightly appearance of cellulite)
- recovery from muscle fatigue (lactic acid)
- reduced stress and joint pain