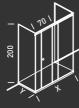

# BATH COMPLETE BATHROOM SYSTEM J.M. WILMOTTE DESIGN

560: 160x70 cm H561-561: 170x70 cm H562-562: 170x75 cm H563-563: 180x80 cm

The above bathtub forms part of the Complete Bathroom System by J.M. Wilmotte. To see all matching items, please refer to the dedicated brochure.

### Bathtub colours Specials

Pergamon (R)

Pearl grey (U) Edelweiss (D) Jasmin (E)

Laser (F)

Wood finish covered panels limed oak-wood

Wood finish covered panels Limed oak-wood and glass top

| Functions                                   | Without<br>whirlpool | J    | BASIC<br>G | E     | TOP       | HYDRO<br>GL | SONIC<br>GXL | 560<br>(not available in the Top<br>and Hydrosonic versions) | H561-561<br>H562-562<br>H563-563      |
|---------------------------------------------|----------------------|------|------------|-------|-----------|-------------|--------------|--------------------------------------------------------------|---------------------------------------|
| Frame                                       |                      |      |            |       |           |             |              | una riyarosome versions,                                     |                                       |
| Drain column                                |                      |      |            |       |           |             |              |                                                              | 120.2                                 |
| Whirlpool (no. of jets)                     |                      | 6    | 6          | 6     | 8         | 8           | 8            | 160 70                                                       | 170-75-801                            |
| Control panel                               |                      |      |            |       |           |             |              | - 2e                                                         | 1,10/                                 |
| Massage intensity adjustment                |                      | man. | man.       | man.  | dig.      | dig.        | dig.         |                                                              |                                       |
| Level switch                                |                      |      |            |       |           |             |              |                                                              |                                       |
| Automatic water treatment (AWT)             |                      |      |            |       |           |             |              |                                                              | \ \ \ \ \ \ \ \ \ \ \ \ \ \ \ \ \ \ \ |
| Hydro Clean System                          |                      |      |            |       |           |             |              | 160                                                          | 170-180                               |
| Hydrosilence                                |                      |      |            |       |           |             |              |                                                              | 70-75-801                             |
| Remote control                              |                      |      |            |       |           |             |              | 2                                                            | 1-75-                                 |
| Pulsator                                    |                      |      |            |       |           |             |              |                                                              | <u></u>                               |
| Heater                                      |                      |      |            |       |           |             |              | normal                                                       |                                       |
| Hydrosonic                                  |                      |      |            |       |           |             |              | 160                                                          |                                       |
| Radio (Acoustic Panel)                      |                      |      |            |       |           |             |              | -                                                            |                                       |
| Chromoexperience                            |                      |      |            |       |           |             |              |                                                              |                                       |
| Drain column with overflow and filler spout |                      |      |            |       |           |             |              |                                                              |                                       |
| Water capacity                              | option               | al   | standard   | not a | available |             |              | turned 180°                                                  |                                       |

Water capacity 560 = 190 lt. - 561 = 215 lt. 562 = 215 lt. - 563 = 245 lt. (at overflow level)