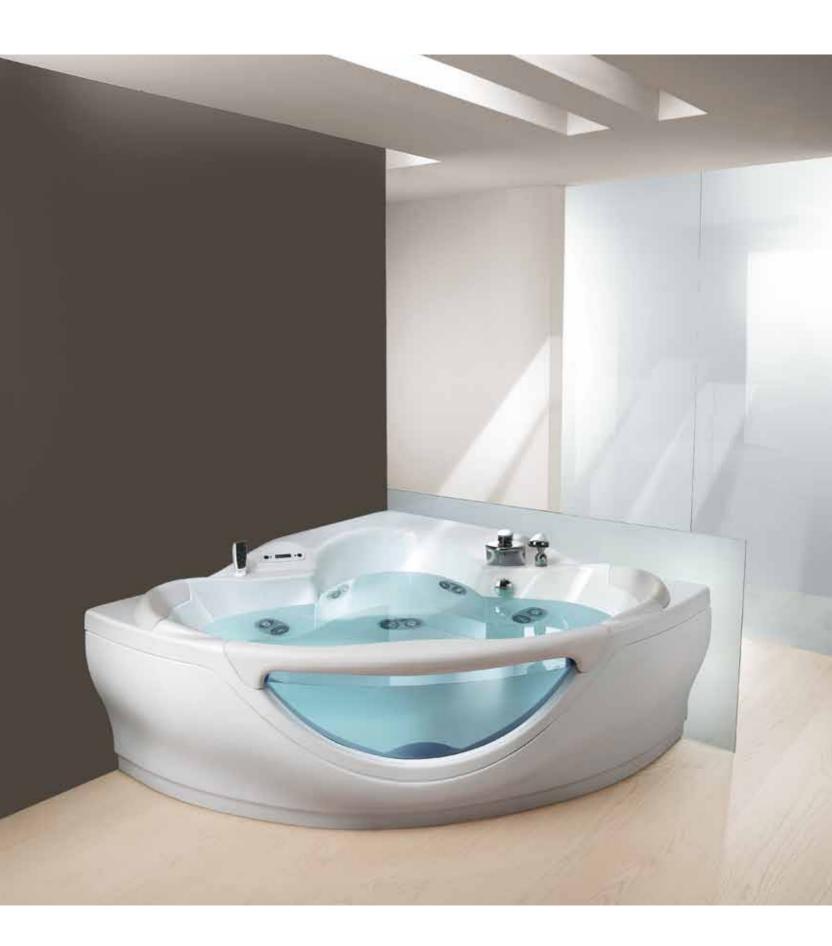

Hydrosonic: much more than an ordinary whirlpool, with the power to rival a full spa centre in the comfort of your own home any time you want.

SEASIDE TO8

190x150 cm

BATHTUBS

**SEASIDE** T08

### Bathtub colours Standard Special

Water blade and concealed taps

| Functions                       |           | BLOWER |      | BASIC |      | TOP  | HYDRO | OSONIC |
|---------------------------------|-----------|--------|------|-------|------|------|-------|--------|
|                                 | whirlpool |        | J    | G     | E    |      | GL    | GXL    |
| Frame                           |           |        |      |       |      |      |       |        |
| Drain column                    |           |        |      |       |      |      |       |        |
| Concealed taps                  |           |        |      |       |      |      |       |        |
| Whirlpool (no. of jets)         | _         |        | 6    | 6     | 6    | 8    | 8     | 8      |
| Control panel                   | _         |        |      |       |      |      |       |        |
| Aassage intensity adjustment    | _         |        | man. | man.  | man. | dig. | dig.  | dig.   |
| evel switch                     | _         |        |      |       |      |      |       |        |
| Automatic water treatment (AWT) |           |        |      |       |      |      |       |        |
| lydro Clean System              |           |        |      |       |      |      |       |        |
| lydrosilence                    |           |        |      |       |      |      |       |        |
| Remote control                  |           |        |      |       |      |      |       |        |
| Pulsator                        |           |        |      |       |      |      |       |        |
| Heater                          | _         |        |      |       |      |      |       |        |
| Hydrosonic                      | _         |        |      |       |      |      |       |        |
| Radio (Acoustic Panel)          |           |        |      |       |      |      |       |        |
| Blower (no. of jets)            |           | 16     |      |       |      |      |       |        |
| Chromoexperience                |           |        |      |       |      |      |       |        |

Water capacity 545 lt. (at overflow level)

optional standard not available

BATHTUBS