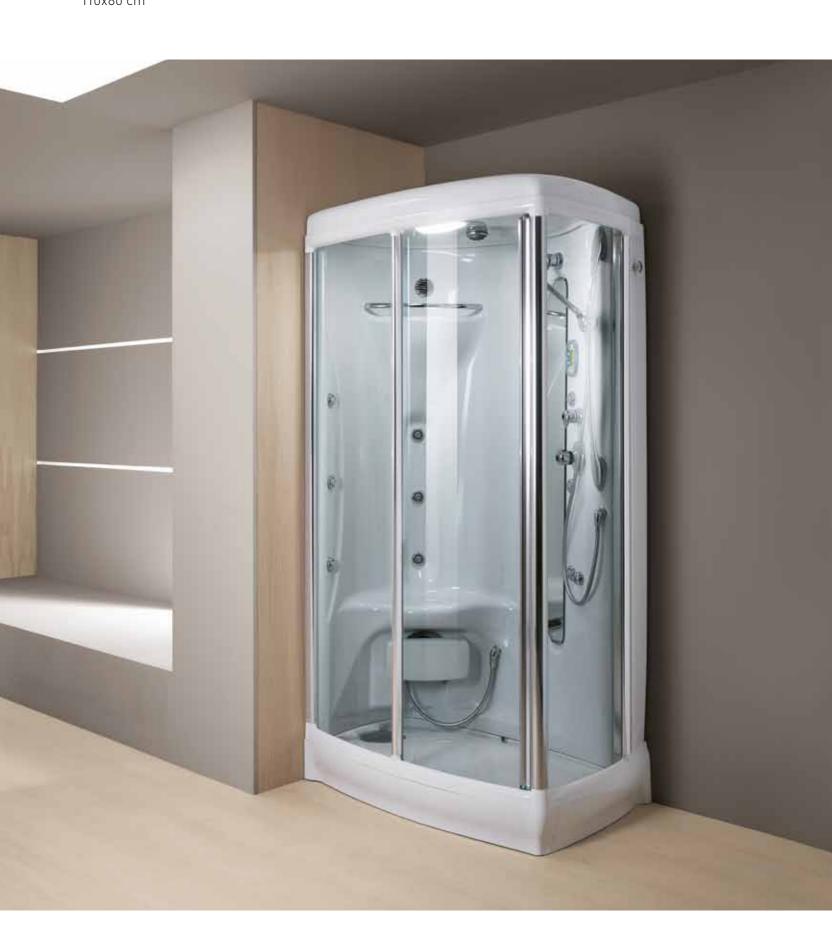

### **NEXT**+

**155** 95x95 cm PAGE **76** 

**156** 90x90 cm **PAGE 78** 

**157** 112x66,5-80 cm **PAGE 80** 