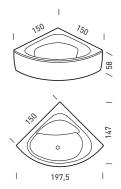

### Bathtub colours Specials

Pearl grey (U) Edelweiss (D)

Pergamon (R)

| Functions                                   | Without<br>whirlpool | J    | BASIC<br>G | E     | ТОР      | HYDRO<br>GL | SONIC<br>GXL |
|---------------------------------------------|----------------------|------|------------|-------|----------|-------------|--------------|
| Frame                                       |                      |      |            |       |          |             |              |
| Drain column                                |                      |      |            |       |          |             |              |
| Whirlpool (no. of jets)                     |                      | 6    | 6          | 6     | 8        | 8           | 8            |
| Control panel                               |                      |      |            |       |          |             |              |
| Massage intensity adjustment                |                      | man. | man.       | man.  | dig.     | dig.        | dig.         |
| Level switch                                |                      |      |            |       |          |             |              |
| Automatic water treatment (AWT)             |                      |      |            |       |          |             |              |
| Hydro Clean System                          |                      |      |            |       |          |             |              |
| Hydrosilence                                |                      |      |            |       |          |             |              |
| Remote control                              |                      |      |            |       |          |             |              |
| Pulsator                                    |                      |      |            |       |          |             |              |
| Heater                                      |                      |      |            |       |          |             |              |
| Hydrosonic                                  |                      |      |            |       |          |             |              |
| Radio (Acoustic Panel)                      |                      |      |            |       |          |             |              |
| Blower (no. of jets)                        |                      |      |            |       |          |             | 16           |
| Chromoexperience                            |                      |      |            |       |          |             |              |
| Drain column with overflow and filler spout |                      |      |            |       |          |             |              |
| Water capacity 239 lt.                      | option               | nal  | standard   | not a | vailable |             |              |

197,5

Water capacity 239 lt. [at overflow level]

White (A) European