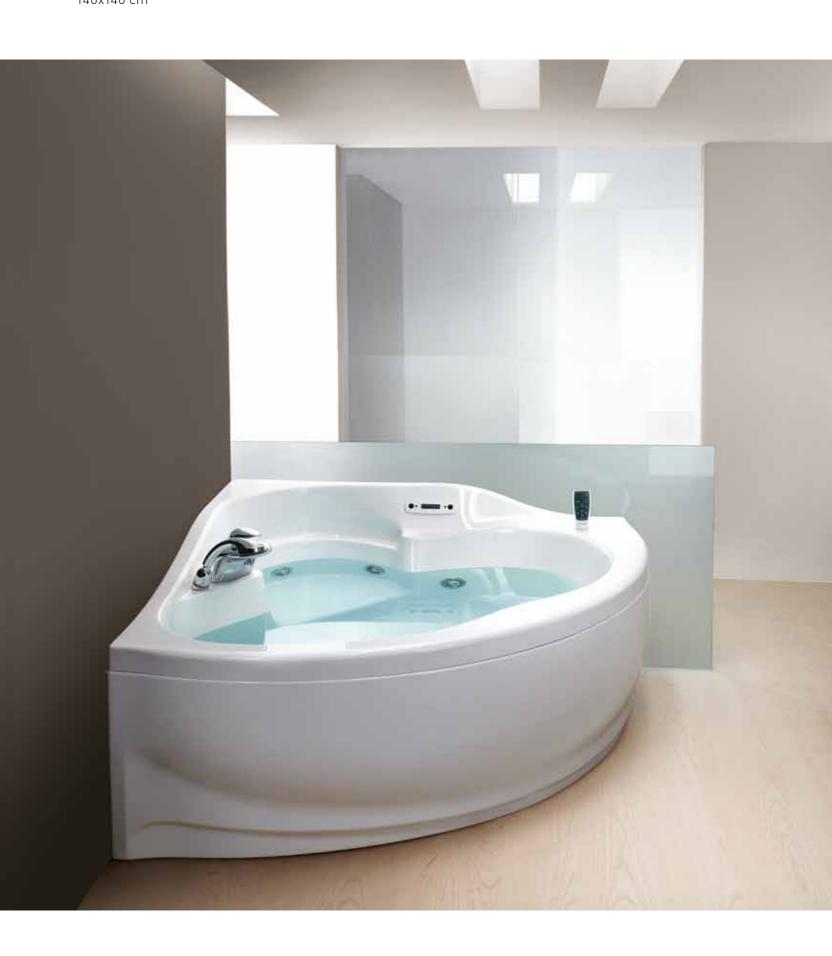

#### **CORNER**

256 125x125 cm PAGE 34

CORALYA **H545-545:** 140x140 cm PAGE 36

242 140x140 cm PAGE 38

YSOLA H550-550/H551-551 143x143 cm PAGE 40

**AVENESS HF04-F04:** 150x150 cm PAGE 42

266 PAGE 44

**OUVERTURE H287:** 160x160 cm PAGE 46

#### Teuco whirlpools are effective because:

- the right number of jets are placed in the correct position,
- the direction of the air-water nozzles is adjustable,
- the jet capacity can be regulated,
- the mixture of air and water is balanced,
- whirlpool operation is silent.

#### How do you get the best results from a whirlpool?

- prepare your skin by exfoliating first,
- to obtain the best relaxing effect, you should use the whirlpool after sports activities, even a light work out, or before going to bed; in any case, use it between meals,
- set the correct temperature and keep it constant (the ideal temperature is between 36 and 37 degrees Celsius, i.e. your body temperature).
- set the duration (the optimal duration is 15/20 minutes).
- afterwards, lay down for about 10 minutes wrapped in a warm bathrobe and nourish your skin with a good moisturising cream.