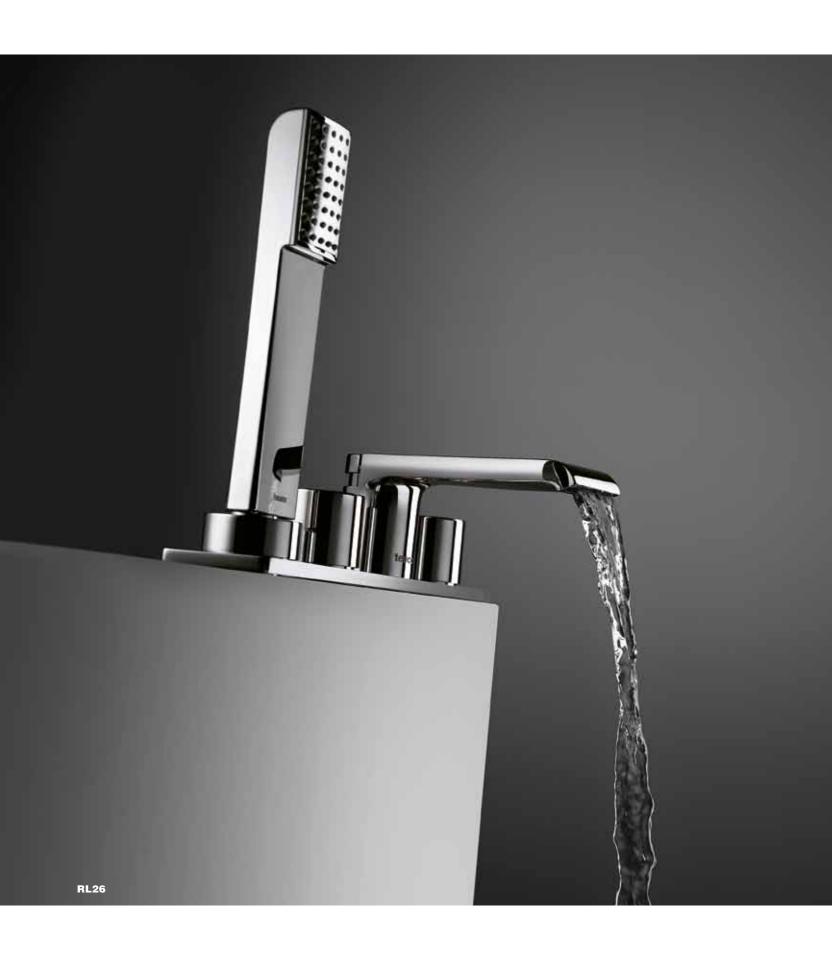

lime scale system, joint, washer, 1/2" fitting. Efficient massage even with a 2 l/minute flow rate.

# **WATER FEATURES**







# 7. RA22----LIGHT SHOWER RAIL

shower unit with riser rail, sliding rail support, shower with anti-lime scale system, 900 mm in length, 1500 mm long hose, washer, 1/2" wall fitting.



# 8. RA23----SHOWER RAIL ON TRACK

shower unit with riser track, anti-lime scale shower system, 960 mm in length, 1500 mm long flexible hose, chromed brass and steel finishes, built-in 1/2" wall fitting.

WATER FEATURES AND TAPS









# 9. RA24----MASSAGING STRIP for wall mounting, washer, 1/2" fitting.



10. K040----**ACCESSORY SHELF** 480 mm width, 120 mm width, chromed brass and steel finishes.



11. K041----, K042----TOWEL RAIL, 630 or 480 mm length, chromed brass body.









### **RL25**

TUB LEDGE ASSEMBLY 4 HOLES WITH HAND SHOWER:

- 175 MM DEEP
- SPOUT HEIGHT: 73 MM
- SIDE TAPS WITH 3/4" CERAMIC DISK TAPS
- AUTOMATIC BATH/SHOWER FLOW DIVERTER
- "NO DROP SYSTEM" HAND SHOWER
- SHOWER OUTLET WITH NON-RETURN VALVE





#### **RL26**

TUB LEDGE ASSEMBLY 4 HOLES WITH HAND SHOWER AND FINISHING PLATE:

- 175 MM DEEP
- SPOUT HEIGHT: 73 MM
- SIDE TAPS WITH 3/4" CERAMIC DISK TAPS
- AUTOMATIC BATH/SHOWER FLOW DIVERTER
- "NO DROP SYSTEM" HAND SHOWER
- SHOWER OUTLET WITH NON-RETURN VALVE
- FINISHING PLATE











### RL27

TUB LEDGE ASSEMBLY SINGLE LEVER MIXER TAP WITH HAND SHOWER:

- 175 MM DEEP
- SPOUT HEIGHT: 73 MM
- SINGLE LEVER MIXER TAP CARTRIDGE Ø 38 MM
- AUTOMATIC BATH/SHOWER FLOW DIVERTER
- "NO DROP SYSTEM" HAND SHOWER
- SHOWER OUTLET WITH NON-RETURN