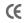

# BATH COMPLETE BATHROOM SYSTEM J.M. WILMOTTE DESIGN

560: 160x70 cm H561-561: 170x70 cm H562-562: 170x75 cm H563-563: 180x80 cm

The above bathtub forms part of the Complete Bathroom System by J.M. Wilmotte. To see all matching items, please refer to the dedicated brochure.

BATHTUBS

Limed oak-wood Anthracite oak-wood

Customisable covering (for version without whirlpool)

Bathtub colours Standard

White (A)

### Bathtub colours Specials

Pergamon (R)

Pearl grey (U) Edelweiss (D) Jasmin (E)

Laser (F)

Wood finish covered panels limed oak-wood

Wood finish covered panels Limed oak-wood and glass top

| Functions                                   | Without<br>whirlpool | J    | BASIC<br>G | E     | TOP       | HYDRO<br>GL | SONIC<br>GXL | 560<br>(not available in the Top<br>and Hydrosonic versions) | H561-561<br>H562-562<br>H563-563      |
|---------------------------------------------|----------------------|------|------------|-------|-----------|-------------|--------------|--------------------------------------------------------------|---------------------------------------|
| Frame                                       |                      |      |            |       |           |             |              | una riyarosome versions,                                     |                                       |
| Drain column                                |                      |      |            |       |           |             |              |                                                              | 120.2                                 |
| Whirlpool (no. of jets)                     |                      | 6    | 6          | 6     | 8         | 8           | 8            | 160 70                                                       | 170-75-801                            |
| Control panel                               |                      |      |            |       |           |             |              | - 2e                                                         | 1,10/                                 |
| Massage intensity adjustment                |                      | man. | man.       | man.  | dig.      | dig.        | dig.         |                                                              |                                       |
| Level switch                                |                      |      |            |       |           |             |              |                                                              |                                       |
| Automatic water treatment (AWT)             |                      |      |            |       |           |             |              |                                                              | \ \ \ \ \ \ \ \ \ \ \ \ \ \ \ \ \ \ \ |
| Hydro Clean System                          |                      |      |            |       |           |             |              | 160                                                          | 170-180                               |
| Hydrosilence                                |                      |      |            |       |           |             |              |                                                              | 70-75-801                             |
| Remote control                              |                      |      |            |       |           |             |              | 2                                                            | 1-75-                                 |
| Pulsator                                    |                      |      |            |       |           |             |              |                                                              | <u></u>                               |
| Heater                                      |                      |      |            |       |           |             |              | normal                                                       |                                       |
| Hydrosonic                                  |                      |      |            |       |           |             |              | 160                                                          |                                       |
| Radio (Acoustic Panel)                      |                      |      |            |       |           |             |              | -                                                            |                                       |
| Chromoexperience                            |                      |      |            |       |           |             |              |                                                              |                                       |
| Drain column with overflow and filler spout |                      |      |            |       |           |             |              |                                                              |                                       |
| Water capacity                              | option               | al   | standard   | not a | available |             |              | turned 180°                                                  |                                       |

Water capacity 560 = 190 lt. - 561 = 215 lt. 562 = 215 lt. - 563 = 245 lt. (at overflow level)