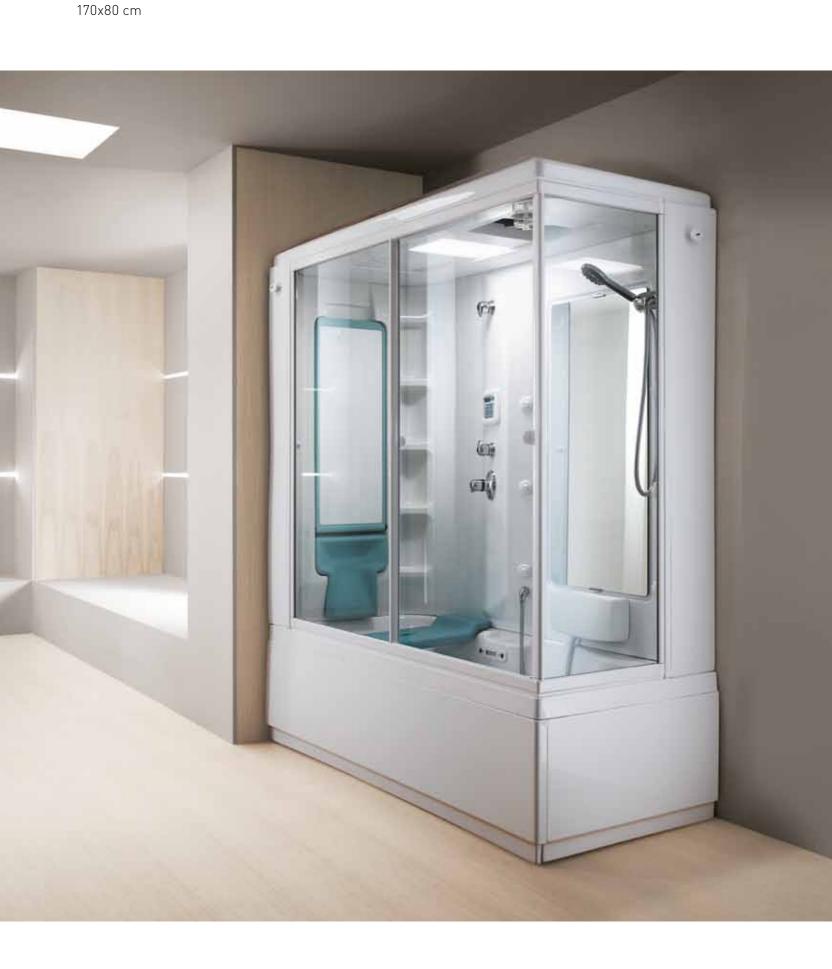

Hydrosonic: much more than an ordinary whirlpool, with the power to rival a full spa centre in the comfort of your own home any time you want.

SEASIDE TO8

190x150 cm

BATHTUBS

**SEASIDE** T08