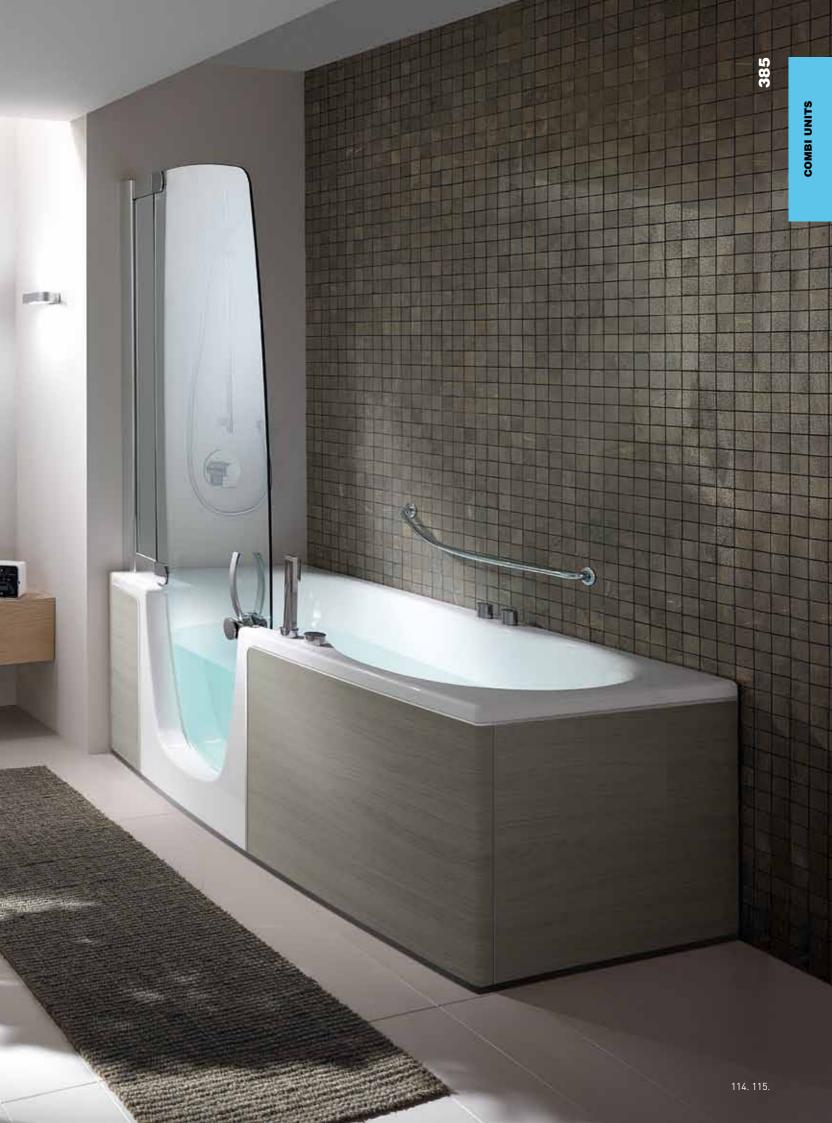

|         |            |          |      |
| Chromoexperience                              |                      |         |            |          |      |
| Drain column with overflow and filler spout   |                      |         |            |          |      |
| Wall-mounted hand rail                        |                      |         |            |          |      |
| Bathrobe holder                               |                      |         |            |          |      |
| Clean glass                                   |                      |         |            |          |      |
| Water capacity 400 litres (at overflow level) | optional             | standar | rd not a   | vailable |      |



| optional | standard |
|----------|----------|









# Wood finish panelling (natural or synthetic)



# Customisable covering



# Acrylic panelling



# Bathtub colours



## Headrest



Grey





| Functions                                     | Without<br>whirlpool | ١        | BASIC<br>G | E        | TOP  |                 |             |
|-----------------------------------------------|----------------------|----------|------------|----------|------|-----------------|-------------|
| Frame                                         |                      |          |            |          |      |                 |             |
| Removable seat                                |                      |          |            |          |      |                 |             |
| Drain column                                  |