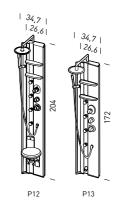

137. 137.

# P12-P13 TALOCCI DESIGN

P12: 204x34,7 cm P13: 172x34,7 cm



## Colours



Aluminium (9)



| Functions                                    | P12  | P13  |
|----------------------------------------------|------|------|
| Shower on the rail                           |      |      |
| Thermostatic mixer or single lever mixer tap |      |      |
| Water massage selection                      | man. | man. |
| Vertical massage (no. of jets)               | 4    | 4    |
| Adjustable central shower head               |      |      |
| Massaging strip                              | _    |      |
| Fold-down seat                               |      |      |
| Water test nozzle                            | _    |      |
| 44                                           | _    |      |



 $\mathfrak{C}$ 

standard not available





# **WATER FEATURES**









# 1. RA32---RECTANGULAR CENTRAL SHOWER HEAD

330x660 mm inset into the false ceiling or ceiling-mounted, dual rain spray and concentrated massage function, 296+16 anti-lime scale nozzles, chromed brass body, double 1/2" fitting.
Efficient massage even with a 10 l/ minute flow rate.



# 2. RA33----

# **SQUARE CENTRAL SHOWER HEAD**

330x330 mm inset into the false ceiling or ceiling-mounted, dual rain spray and concentrated massage function, 148+16 anti-lime scale nozzles, chromed brass body, double 1/2" fitting. Efficient massage even with a 10 l/minute flow rate.



# 3. RA31----WALL-MOUNTED CENTRAL SHOWER HEAD

for wall fastening, 200 mm in diameter, 350 mm rod, 121 anti-lime scale nozzles, chromed brass body,