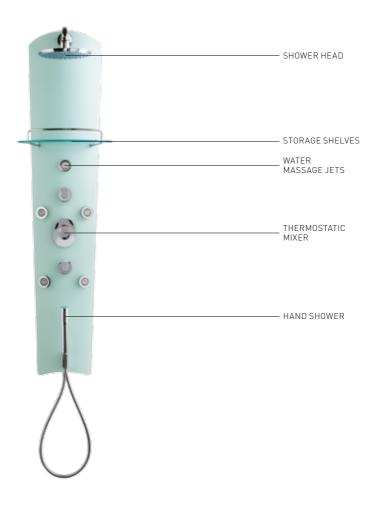

for shower                    |          | i '           |
| Equipped panel for bathtub                   | _        |               |
| Thermostatic mixer or single lever mixer tap |          |               |
| Water massage selection                      | man.     | man.          |
| Vertical massage (no. of jets)               | 4        | 4             |
| Shower head                                  |          |               |
| Hand shower and riser rail                   |          |               |
| Bathtub water outlet spout                   |          |               |
| Œ                                            | standard | not available |



# P10-P11 PAOLO D'ARRIGO DESIGN

150x32 cm



## Colours Duralight™





Moonstone (2) Celestine (3)

# Glass



Aquamarine (8)



| Functions                      | P10      | P11           |
|--------------------------------|----------|---------------|
| Equipped side shower panel     |          | i '           |
| Equipped corner shower panel   | -        |               |
| Thermostatic mixer             | -        |               |
| Water massage selection        | man.     | man.          |
| Vertical massage (no. of jets) | 5        | 5             |
| Adjustable central shower head |          |               |
| Hand shower                    |          |               |
| Œ                              | standard | not available |



137. 137.

# P12-P13 TALOCCI DESIGN

P12: 204x34,7 cm P13: 172x34,7 cm



## Colours



Aluminium (9)



| Functions                                    | P12  | P13  |
|------