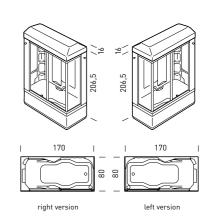

#### **CORNER**

256 125x125 cm PAGE 34

CORALYA **H545-545:** 140x140 cm PAGE 36

242 140x140 cm PAGE 38

YSOLA H550-550/H551-551 143x143 cm PAGE 40

**AVENESS HF04-F04:** 150x150 cm PAGE 42

266 PAGE 44

**OUVERTURE H287:** 160x160 cm PAGE 46