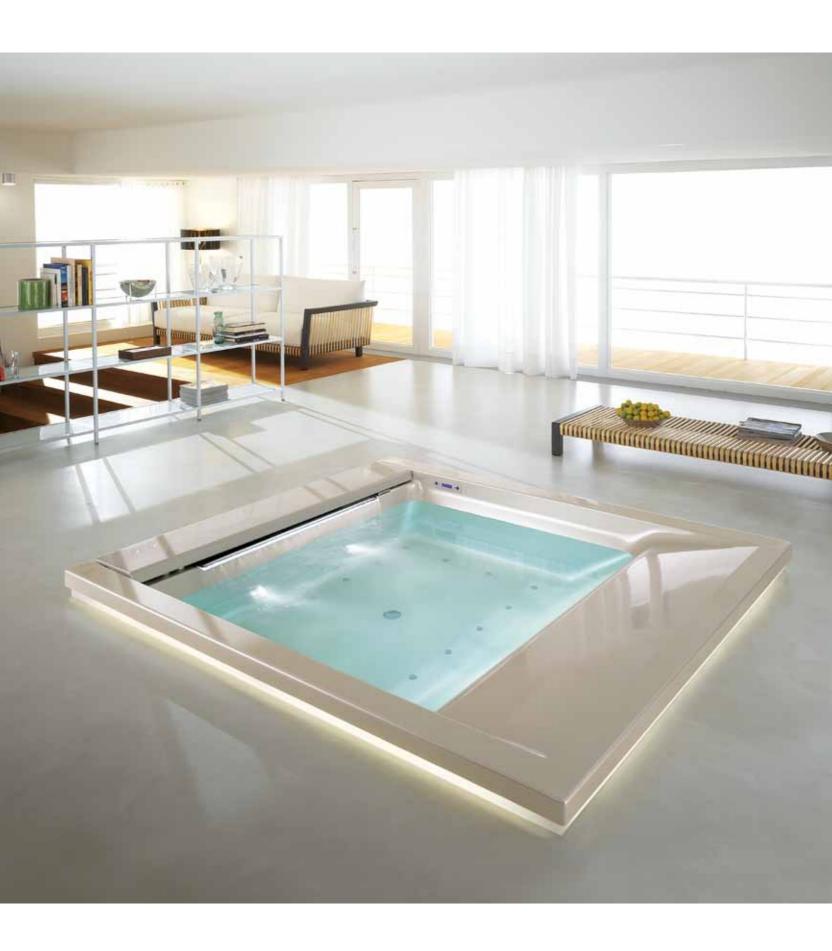

Hydrosonic: much more than an ordinary whirlpool, with the power to rival a full spa centre in the comfort of your own home any time you want.

SEASIDE TO8

190x150 cm

BATHTUBS

**SEASIDE** T08

### Bathtub colours Standard Special

Water blade and concealed taps

| Functions                       |           | BLOWER |      | BASIC |      | TOP  | HYDRO | OSONIC |
|---------------------------------|-----------|--------|------|-------|------|------|-------|--------|
|                                 | whirlpool |        | J    | G     | E    |      | GL    | GXL    |
| Frame                           |           |        |      |       |      |      |       |        |
| Drain column                    |           |        |      |       |      |      |       |        |
| Concealed taps                  |           |        |      |       |      |      |       |        |
| Whirlpool (no. of jets)         | _         |        | 6    | 6     | 6    | 8    | 8     | 8      |
| Control panel                   | _         |        |      |       |      |      |       |        |
| Aassage intensity adjustment    | _         |        | man. | man.  | man. | dig. | dig.  | dig.   |
| evel switch                     | _         |        |      |       |      |      |       |        |
| Automatic water treatment (AWT) |           |        |      |       |      |      |       |        |
| lydro Clean System              |           |        |      |       |      |      |       |        |
| lydrosilence                    |           |        |      |       |      |      |       |        |
| Remote control                  |           |        |      |       |      |      |       |        |
| Pulsator                        |           |        |      |       |      |      |       |        |
| Heater                          | _         |        |      |       |      |      |       |        |
| Hydrosonic                      | _         |        |      |       |      |      |       |        |
| Radio (Acoustic Panel)          |           |        |      |       |      |      |       |        |
| Blower (no. of jets)            |           | 16     |      |       |      |      |       |        |
| Chromoexperience                |           |        |      |       |      |      |       |        |

Water capacity 545 lt. (at overflow level)

optional standard not available

BATHTUBS