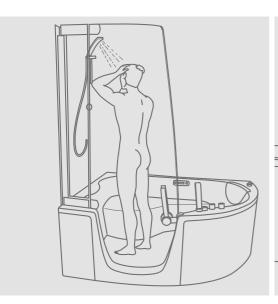

# SHOWER ENCLOSURES. The perfect combination of well-being and aesthetic appeal.

A unique experience.

The 100% steam Turkish bath, the energising shower and the localised massages are all uniquely enjoyable experiences available thanks to Teuco shower enclosures.

#### **EVOLUTION**

High profile enclosures capable of giving you strong emotions. The clean and geometric design is based on the use of glass: light, invisible and yet resistant.

A thickness of 8 mm makes it solid and the exclusive Clean Glass antilime-scale treatment, available on all versions, keeps the original glazing effect.

The Duralight™ shower tray is made with a material which merges high performance with a unique texture to ensure prestigious design and beguiling tactile sensations.