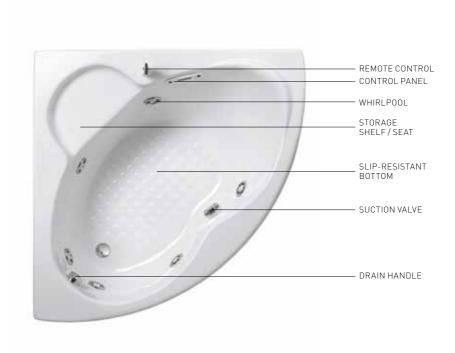

# TEUCO WHIRLPOOLS. Probably the best whirlpool on the market.

### A unique experience.

The whirlpool produces jets of water mixed with air which trigger an alternating compression-decompression action in your body's tissue.

#### Teuco whirlpools are effective because:

- the right number of jets are placed in the correct position,
- the direction of the air-water nozzles is adjustable,
- the jet capacity can be regulated,
- the mixture of air and water is balanced,
- whirlpool operation is silent.

## A comprehensive range of configurations.

The range of Teuco bathtubs offers three types of whirlpool systems featuring different levels of efficiency and comfort.

WITHOUT WHIRLPOOL

#### **BASIC WHIRLPOOL**

6 whirlpool jets, touch controls

- Basic J
- Basic G: level switch
- Basic E: level switch, automatic sanitising, Hydro Clean System

**TOP HYDROSILENCE WHIRLPOOL** 8 whirlpool jets, control panel and remote control with or without heater.

### HYDROSILENCE AND HYDROSONIC WHIRLPOOL

8 whirlpool jets + 8 Hydrosonic jets, control panel and remote control

- Hydrosonic GL
- Hydrosonic GXL: heater, radio, Chromoexperience (optional blower)

25 dbA. In other words just a little more than rustling leaves, a whisper, a light breeze. With Hydrosilence, your whirlpool only makes one sound: the natural sound of flowing water. A difference you can truly feel.