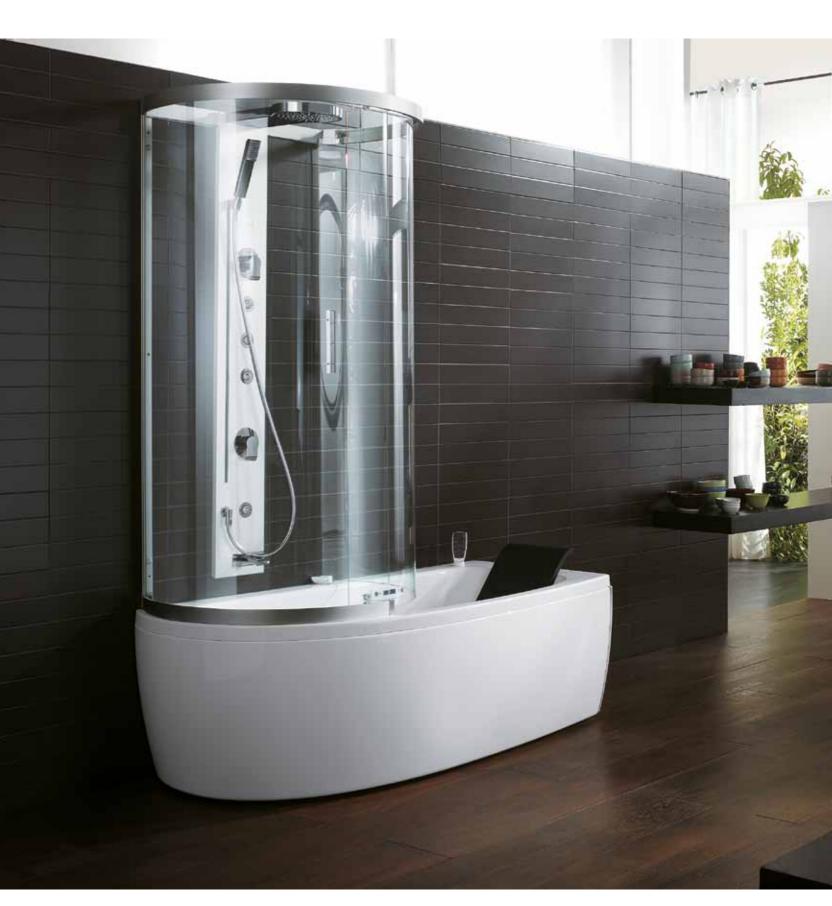

|                      |          |            |          |      | ı 180 ı         | і 180 і     |
| Drain column with overflow and filler spout   |                      |          |            |          |      |                 |             |
| Wall-mounted hand rail                        |                      |          |            |          |      | %8 (( ( ( ) ))) | ((( ))) 8 % |
| Clean glass                                   |                      |          |            |          |      |                 |             |
| Water capacity 380 litres (at overflow level) | optional             | standard | I not a    | vailable |      | normal          | turned 180° |

# ARMONYA ANGELETTI RUZZA DESIGN

H46M-546M: 170x70-80 cm H46 LIGHT-546 LIGHT: 170x70-80 cm



COMBI UNITS





Recessing the multi-function shower panel preinstallation kit into the untiled wall

# Headrest

White (A)



Bathtub colours







| Bathtub functions            | Without<br>  whirlpool | L    | BASIC<br>G | E      | ТОР  | HYDRO<br>GL | SONIC<br>GXL |
|------------------------------|------------------------|------|------------|--------|------|-------------|--------------|
| Frame                        |                        | J    | · ·        | E      |      | GL.         | GAL          |
| Drain column                 |                        |      |            |        |      |             |              |
| Whirlpool (no. of jets)      |                        | 6    | 6          | 6      | 8    | 8           | 8            |
| Control panel                |