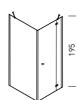

### **NEXT**

**140 NEXT** 140x92 cm **PAGE 82** 

**146 NEXT** 110x80 cm **PAGE 84** 

**148 NEXT** 115x85 cm **PAGE 86** 

**154 NEXT** 90x75 cm **PAGE 88** 

**161 NEXT** 90x90 cm **PAGE 90** 