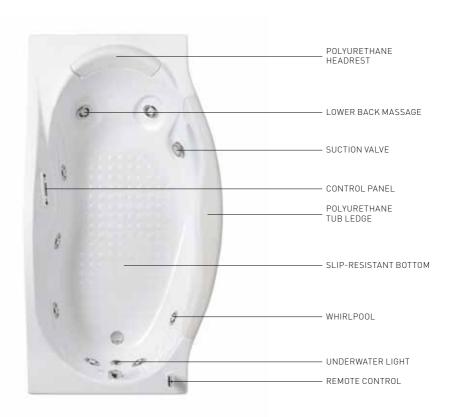

Hydrosonic: much more than an ordinary whirlpool, with the power to rival a full spa centre in the comfort of your own home any time you want.

SEASIDE TO8

190x150 cm

BATHTUBS

**SEASIDE** T08