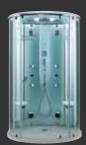

### **SHOWER ENCLOSURES**

### **EVOLUTION**

EVOLUTION E01 134x134 cm PAGE 70

**EVOLUTION E02** 114x114 cm **PAGE 72** 

**EVOLUTION E04** 120x90 cm **PAGE 74** 

# SHOWER ENCLOSURES. The perfect combination of well-being and aesthetic appeal.

A unique experience.

The 100% steam Turkish bath, the energising shower and the localised massages are all uniquely enjoyable experiences available thanks to Teuco shower enclosures.

#### **EVOLUTION**

High profile enclosures capable of giving you strong emotions. The clean and geometric design is based on the use of glass: light, invisible and yet resistant.

A thickness of 8 mm makes it solid and the exclusive Clean Glass antilime-scale treatment, available on all versions, keeps the original glazing effect.

The Duralight™ shower tray is made with a material which merges high performance with a unique texture to ensure prestigious design and beguiling tactile sensations.