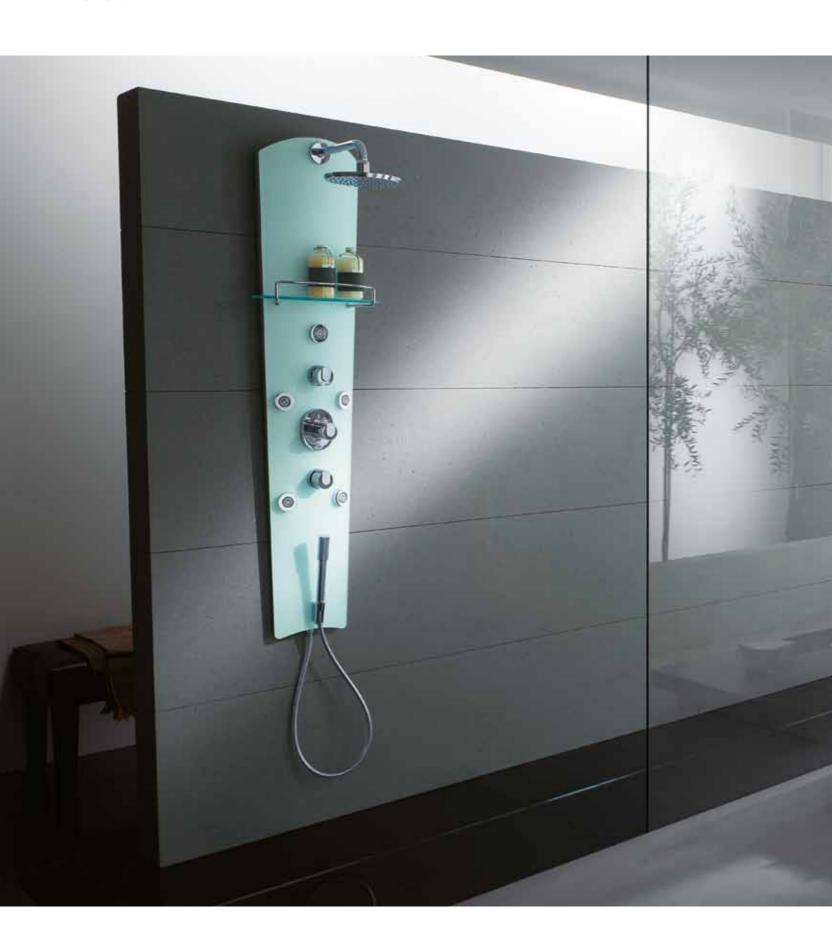

----------------------------------------|----------|---------------|
| Equipped panel for shower                    |          | i '           |
| Equipped panel for bathtub                   | _        |               |
| Thermostatic mixer or single lever mixer tap |          |               |
| Water massage selection                      | man.     | man.          |
| Vertical massage (no. of jets)               | 4        | 4             |
| Shower head                                  |          |               |
| Hand shower and riser rail                   |          |               |
| Bathtub water outlet spout                   |          |               |
| Œ                                            | standard | not available |



# P10-P11 PAOLO D'ARRIGO DESIGN

150x32 cm



## Colours Duralight™





Moonstone (2) Celestine (3)

# Glass



Aquamarine (8)



| Functions                      | P10      | P11           |
|--------------------------------|----------|---------------|
| Equipped side shower panel     |          | i '           |
| Equipped corner shower panel   | -        |               |
| Thermostatic mixer             | -        |               |
| Water massage selection        | man.     | man.          |
| Vertical massage (no. of jets) | 5        | 5             |
| Adjustable central shower head |          |               |
| Hand shower                    |          |               |
| Œ                              | standard | not available |



137. 137.

# P12-P13 TALOCCI DESIGN

P12: 204x34,7 cm P13: 172x34,7 cm



## Colours



Al