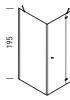

### **NEXT**+

**155** 95x95 cm PAGE **76** 

**156** 90x90 cm **PAGE 78** 

**157** 112x66,5-80 cm **PAGE 80** 