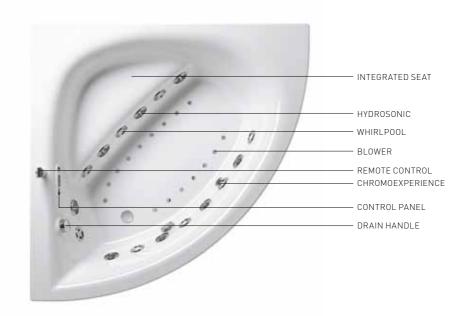

#### **CHROMOEXPERIENCE**

The addition of colour to wellness treatments provides a deeply relaxing experience by involving both body and mind. Teuco's Chromoexperience enhances the sensations of being in water, by cycling the lighting through the colours of the rainbow.

#### **BLOWER**

Blower jets generate a stream of air bubbles that float upward, creating an effect similar to "sparkling water". The numerous Teuco blower jets, from 12 to 16 depending on the model, are placed on the bottom of the tub. The sensation of a soft and relaxing massage is available at the touch of a button, even if you do not want to switch the whirlpool on.

### HYDROSILENCE AND HYDROSONIC WHIRLPOOL

8 whirlpool jets + 8 Hydrosonic jets, control panel and remote control

- Hydrosonic GL
- Hydrosonic GXL: heater, radio, Chromoexperience (optional blower)

25 dbA. In other words just a little more than rustling leaves, a whisper, a light breeze. With Hydrosilence, your whirlpool only makes one sound: the natural sound of flowing water. A difference you can truly feel.