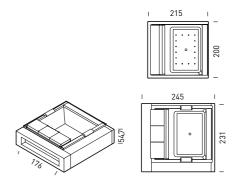

racite Wengé

#### Bathtub colours Standard Special







Seaside with Wengé furnishing solution

#### Headrest and cushions





#### Functions

| Frame                                |    |
|--------------------------------------|----|
| Drain column                         |    |
| Control panel                        |    |
| Remote control                       |    |
| Heater                               |    |
| Blower (no. of jets)                 | 16 |
| Chromoexperience                     |    |
| Perimeter lighting (moonlight)       |    |
| Illuminated waterfall (waterlight)   |    |
| Concealed taps                       |    |
| Relaxation area with fabric cushions |    |
| Fabric headrest                      |    |

Water capacity 680 lt. (at overflow level)

standard





### SORGENTE LENCI DESIGN

**S01-S02**: 240x158 cm



#### Natural stone covering



### Wood finish laminate covering (synthetic)



### Customisable covering (matt black basins)



#### Headrest



Grey









| Functions                                      | S01 | S02 |
|------------------------------------------------|-----|-----|
| Recirculation with central jet                 |     |     |
| Hydrosilence whirlpool (no. of jets)           | 8   | 8   |
| Chromoexperience                               |     |     |
| Touch-screen control panel with remote control |     |     |
| Level switch                                   |     |     |
| Cartridge filtration                           |     |     |
| Drain column                                   |     |     |
| Water outlet