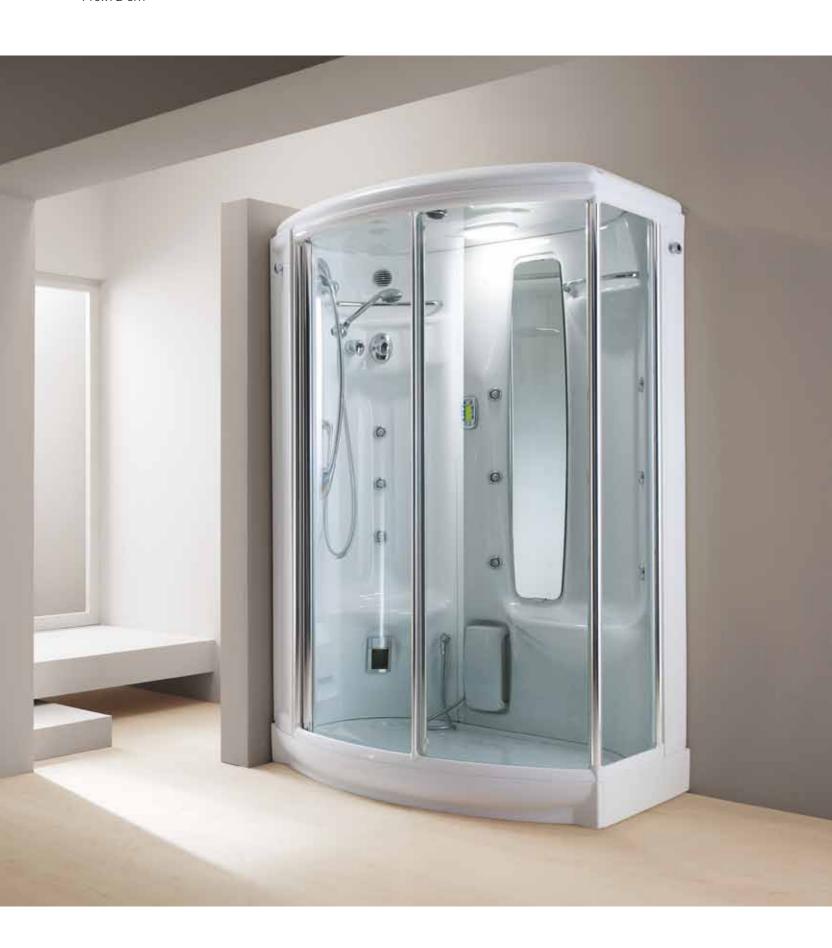

### **NEXT**+

**155** 95x95 cm PAGE **76** 

**156** 90x90 cm **PAGE 78** 

**157** 112x66,5-80 cm **PAGE 80** 

# SHOWER ENCLOSURES. The perfect combination of well-being and aesthetic appeal.

A unique experience.

The 100% steam Turkish bath, the energising shower and the localised massages are all uniquely enjoyable experiences available thanks to Teuco shower enclosures.