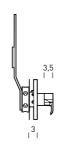

THIMEA **HT03-T03:** 170x70-84,5 cm **HT06-T06:** 180x77-93 cm PAGE 52

**NEARIA HF02-F02:** 190x90 cm **HF03-F03:** 180x90 cm PAGE 54

530-531-532 **530:** 160x70-75 cm **531:** 170x70-75 cm **532:** 180x80-85 cm