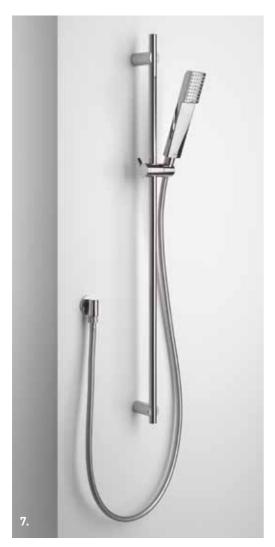

ouble 1/2" fitting. Efficient massage even with a 10 l/minute flow rate.



# 3. RA31----WALL-MOUNTED CENTRAL SHOWER HEAD

for wall fastening, 200 mm in diameter, 350 mm rod, 121 anti-lime scale nozzles, chromed brass body, washer, 1/2" wall fitting.

WATER FEATURES AND TAPS







# 4. RA10---THERMOSTATIC MIXER WITH BUILT-IN STOP COCK

thermostatic mixer with inset built-in flow regulator, 150mm diameter cover plate, 3/4" fittings. High flow rate even with low water pressures.







# 5. RA12----, RA13----, RA14----, RA15----FLOW DIVERTER

inset 2-5 way, 160 mm diameter cover plate, 1/2" fittings.







# 6. RA21----WALL JET

massage jet for wall mounting with anti-lime scale system, joint, washer, 1/2" fitting. Efficient massage even with a 2 l/minute flow rate.

# **WATER FEATURES**







# 7. RA22----LIGHT SHOWER RAIL

shower unit with riser rail, sliding rail support, shower with anti-lime scale system, 900 mm in length, 1500 mm long hose, washer, 1/2" wall fitting.



# 8. RA23----SHOWER RAIL ON TRACK

shower unit with riser track, anti-lime scale shower system, 960 mm in length, 1500 mm long flexible hose, chromed brass and steel finishes, built-in 1/2" wall fitting.

WATER FEATURES AND TAPS









# 9. RA24----MASSAGING STRIP for wall mounting, washer, 1/2" fitting.



10. K040----**ACCESSORY SHELF** 480 mm width, 120 mm width, chromed brass and steel finishes.



11. K041----, K042----TOWEL RAIL, 630 or 480 mm length, chromed brass body.









### **RL25**

TUB LEDGE ASSEMBLY 4 HOLES WITH HAND SHOWER:

- 175 MM DEEP
- SPOUT HEIGHT: 73 MM
- SIDE TAPS WITH 3/