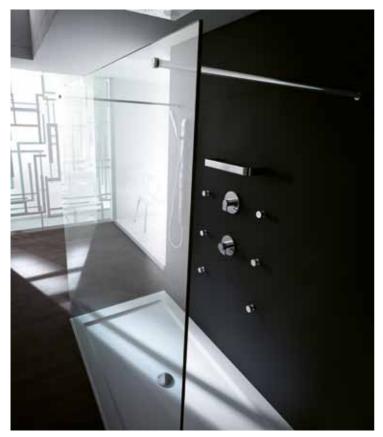

#### LYMPHATIC DRAINAGE

This reactivates and enhances blood circulation and reduces excess fluid. It creates a general feeling of relief from swelling and heaviness. When this function is selected, the vertical massage jets are activated in sequence, from the bottom up, replicating a manual lymphatic drainage treatment.

#### **SCOTTISH SHOWER**

A proper work-out for both skin and muscles, an excellent treatment for revitalising blood circulation and making blood vessels and skin more elastic.

It is based on alternating hot and cold jets and is available with all water massages.

#### **CHROMOEXPERIENCE**

The addition of colour to wellness treatments provides a deeply relaxing experience by involving both body and mind.

Teamed with the steam of a Turkish bath or water massages, coloured light **regenerates mind and body**, but it can also be used when you are not in the enclosure, to create a **pleasant atmosphere** in the bathroom. For this function, Teuco has relied on the lighting technology expertise of another company in the group: iGuzzini illuminazione.

#### **AROMATHERAPY**

The Turkish bath is a traditional way to purify and tone the body and mind. Using essential oils and herbs during treatment can be very beneficial.

These essences are absorbed by breathing but also by the body which is immersed in the steam, for beautiful, relaxing sensations.