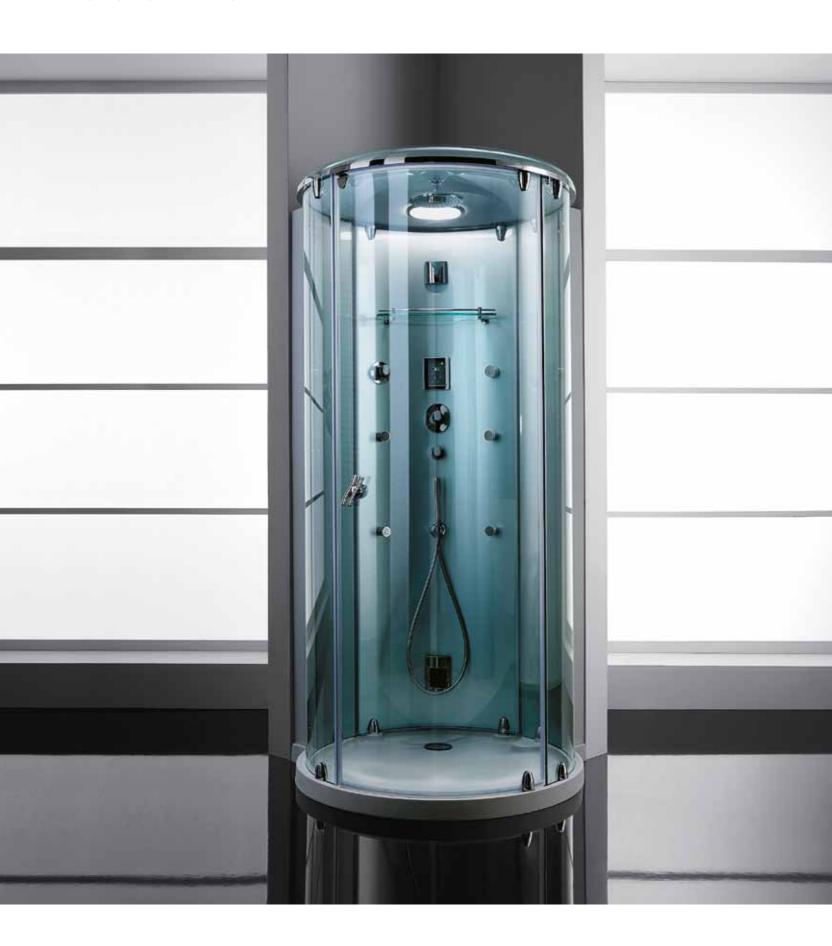

# SHOWER ENCLOSURES. The perfect combination of well-being and aesthetic appeal.

A unique experience.

The 100% steam Turkish bath, the energising shower and the localised massages are all uniquely enjoyable experiences available thanks to Teuco shower enclosures.

#### **EVOLUTION**

High profile enclosures capable of giving you strong emotions. The clean and geometric design is based on the use of glass: light, invisible and yet resistant.

A thickness of 8 mm makes it solid and the exclusive Clean Glass antilime-scale treatment, available on all versions, keeps the original glazing effect.

The Duralight™ shower tray is made with a material which merges high performance with a unique texture to ensure prestigious design and beguiling tactile sensations.