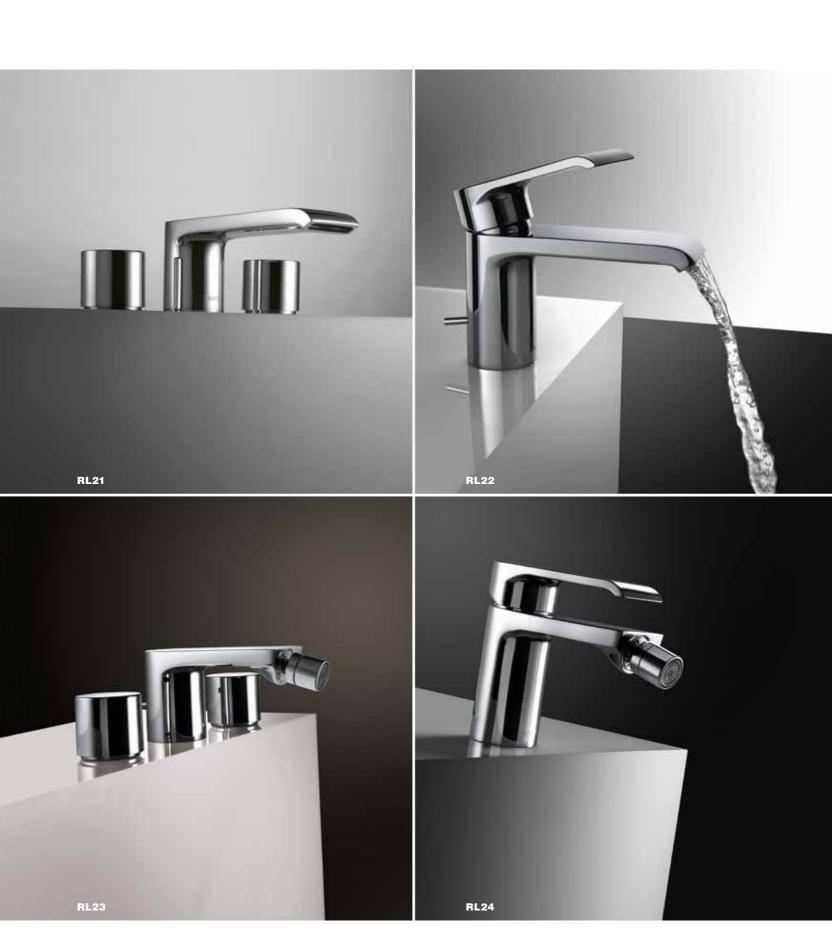

H HAND SHOWER AND FINISHING PLATE:

- 175 MM DEEP
- SPOUT HEIGHT: 73 MM
- SIDE TAPS WITH 3/4" CERAMIC DISK TAPS
- AUTOMATIC BATH/SHOWER FLOW DIVERTER
- "NO DROP SYSTEM" HAND SHOWER
- SHOWER OUTLET WITH NON-RETURN VALVE
- FINISHING PLATE











### RL27

TUB LEDGE ASSEMBLY SINGLE LEVER MIXER TAP WITH HAND SHOWER:

- 175 MM DEEP
- SPOUT HEIGHT: 73 MM
- SINGLE LEVER MIXER TAP CARTRIDGE Ø 38 MM
- AUTOMATIC BATH/SHOWER FLOW DIVERTER
- "NO DROP SYSTEM" HAND SHOWER
- SHOWER OUTLET WITH NON-RETURN VALVE

# RL28

TUB LEDGE ASSEMBLY SINGLE LEVER MIXER TAP WITH HAND SHOWER AND FINISHING PLATE:

- 175 MM DEEP
- SPOUT HEIGHT: 73 MM
- SINGLE LEVER MIXER TAP CARTRIDGE Ø 38 MM
- AUTOMATIC BATH/SHOWER FLOW DIVERTER
- "NO DROP SYSTEM" HAND SHOWER
- SHOWER OUTLET WITH NON-RETURN VALVE
- FINISHING PLATE



# 4,6 4,6 4,6 1 12,6 1 12,6 1

# **RL21**

### THREE HOLE WASH BASIN TAP SET:

- 150 MM DEEP
- SPOUT HEIGHT: 70 MM
- SIDE TAPS WITH 3/4" CERAMIC DISK TAPS
- 1 1/4" DRAIN TRAP
- 2 M 10X1 PRESSURE HOSES



#### **RL22**

### SINGLE HOLE WASH BASIN TAP SET:

- 150 MM DEEP
- SPOUT HEIGHT: 70 MM
- 1 1/4" DRAIN TRAP
- SINGLE LEVER MIXER TAP CARTRIDGE Ø32 WITH CERAMIC DISKS
- 2 M 10X1 PRESSURE HOSES, SCREW FITTING



# RL23

# THREE HOLE BIDET TAP SET:

- 150 MM DEEP
- SPOUT HEIGHT: 70 MM
- SIDE TAPS WITH 1/2" CERAMIC DISK TAPS
- 1 1/4" DRAIN TRAP
- M 22X1 AERATOR WITH M 24X1 SWIVEL OUTLET
- 2 M 10X1 PRESSURE HOSES, SCREW FITTING



# RL24

# ${\bf SINGLE\ HOLE\ BIDET\ TAP\ SET:}$

- 150 MM DEEP
- SPOUT HEIGHT: 70 MM
- 1 1/4" DRAIN TRAP
- SINGLE LEVER MIXER TAP CARTRIDGE Ø32 WITH CERAMIC DISKS