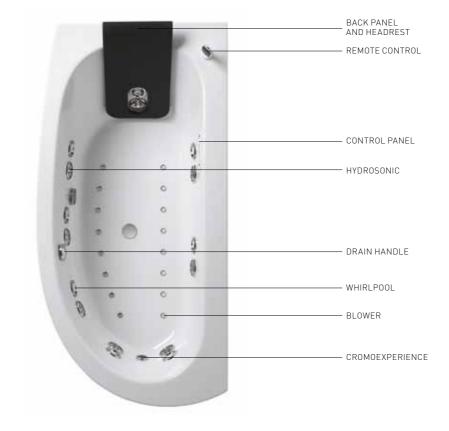

#### **CHROMOEXPERIENCE**

The addition of colour to wellness treatments provides a deeply relaxing experience by involving both body and mind. Teuco's Chromoexperience enhances the sensations of being in water, by cycling the lighting through the colours of the rainbow.

#### **PULSATOR**

This is a whirlpool feature that gradually and rhythmically increases and decreases the pressure on the skin in order to simulate a typical manual massage.

The toning effects are evident and the pleasure during treatment is very intense.

#### **BLOWER**

Blower jets generate a stream of air bubbles that float upward, creating an effect similar to "sparkling water". The numerous Teuco blower jets, from 12 to 16 depending on the model, are placed on the bottom of the tub. The sensation of a soft and relaxing massage is available at the touch of a button, even if you do not want to switch the whirlpool on.

#### The Hydrosonic patent:

the first bathtubs to combine whirlpool with the benefits of high frequency sound waves. Even today it is still a Teuco world exclusive.

#### **HYDRO CLEAN SYSTEM**

This is Teuco's patented system which comes on automatically at the end of the whirlpool. It automatically closes all jets and the suction nozzle. The bathtub is thus hermetically sealed and can be used in other modes without the risk of other substances entering the whirlpool system.