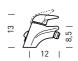

POUT HEIGHT: 70 MM
- 1 1/4" DRAIN TRAP
- SINGLE LEVER MIXER TAP CARTRIDGE Ø32 WITH CERAMIC DISKS
- M 22X1 AERATOR WITH M 24X1 SWIVEL OUTLET
- 2 M 10X1 PRESSURE HOSES, SCREW FITTING





# R380 HIGH CAPACITY WATERFALL WALL-MOUNTED TUB ASSEMBLY:

- WITH SINGLE LEVER MIXER TAP AND AUTOMATIC FLOW DIVERTER
- SPOUT INCORPORATING LIQUID CRYSTAL THERMOMETER AND DIFFUSER
- 1800 MM LONG FLEXIBLE HOSE
- DUAL FUNCTION SHOWER: SPRINKLER

  - MASSAGE JET
- WALL-MOUNTED SHOWER HOLDER



### **R370** HIGH CAPACITY WATERFALL TUB ASSEMBLY:

- WITH SINGLE LEVER MIXER TAP AND AUTOMATIC FLOW DIVERTER
- SPOUT INCORPORATING LIQUID CRYSTAL THERMOMETER AND DIFFUSER
- LEDGE-MOUNTED SHOWER HOLDER
- 1800 MM LONG FLEXIBLE HOSE
- DUAL FUNCTION SHOWER:
  - SPRINKLER MASSAGE JET
- WALL-MOUNTED SHOWER HOLDER

















### **R371** TUB LEDGE ASSEMBLY:

- WITH SINGLE LEVER MIXER TAP AND AUTOMATIC FLOW DIVERTER
- SPOUT INCORPORATING LIQUID CRYSTAL THERMOMETER AND DIFFUSER
- LEDGE-MOUNTED SHOWER HOLDER
- 1800 MM LONG FLEXIBLE HOSE
- DUAL FUNCTION SHOWER:

  - SPRINKLER MASSAGE JET
- WALL-MOUNTED SHOWER HOLDER

### **R570** WASH BASIN ASSEMBLY:

- WITH SINGLE LEVER MIXER TAP AND AUTOMATIC FLOW DIVERTER
- SPOUT INCORPORATING LIQUID CRYSTAL THERMOMETER AND AERATOR
- 1 1/4" DRAIN TRAP

# **R670** BIDET ASSEMBLY:

- WITH SINGLE LEVER MIXER TAP
- SPOUT INCORPORATING LIQUID CRYSTAL THERMOMETER
- SWIVEL OUTLET WITH AERATOR
- 1 1/4" DRAIN TRAP

# **COLOURS AND MATERIALS**

# **Acrylic** White (A) European White (Y) (7) Pearl Ice/Grey (SKY) (Q) Pearl Ice/A (K) Pearl Ice/Y (Z) Pearl White/Y **Combinations** for sh