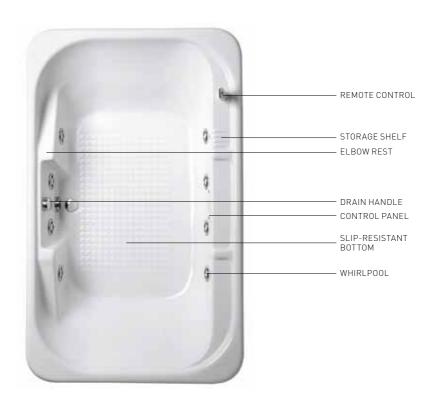

Hydrosonic: much more than an ordinary whirlpool, with the power to rival a full spa centre in the comfort of your own home any time you want.

SEASIDE TO8

190x150 cm

BATHTUBS

**SEASIDE** T08