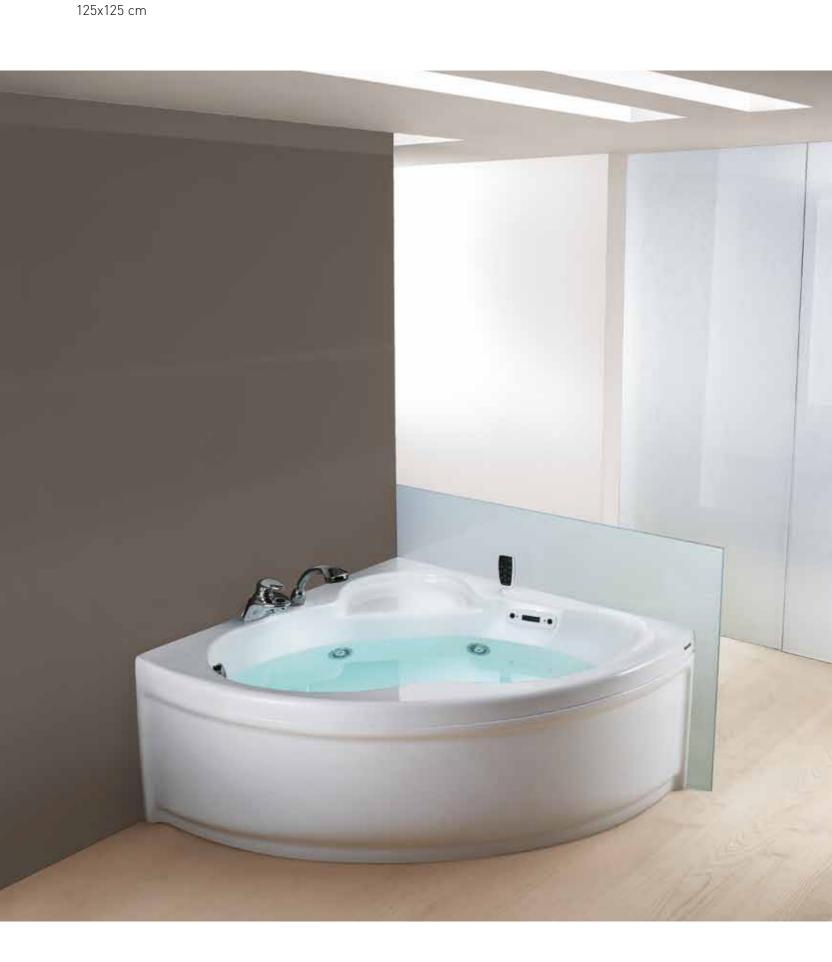

#### **CORNER**

256 125x125 cm PAGE 34

CORALYA **H545-545:** 140x140 cm PAGE 36

242 140x140 cm PAGE 38

YSOLA H550-550/H551-551 143x143 cm PAGE 40

**AVENESS HF04-F04:** 150x150 cm PAGE 42

266 PAGE 44

**OUVERTURE H287:** 160x160 cm PAGE 46