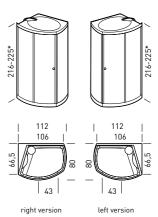

### **NEXT**+

**155** 95x95 cm PAGE **76** 

**156** 90x90 cm **PAGE 78** 

**157** 112x66,5-80 cm **PAGE 80** 