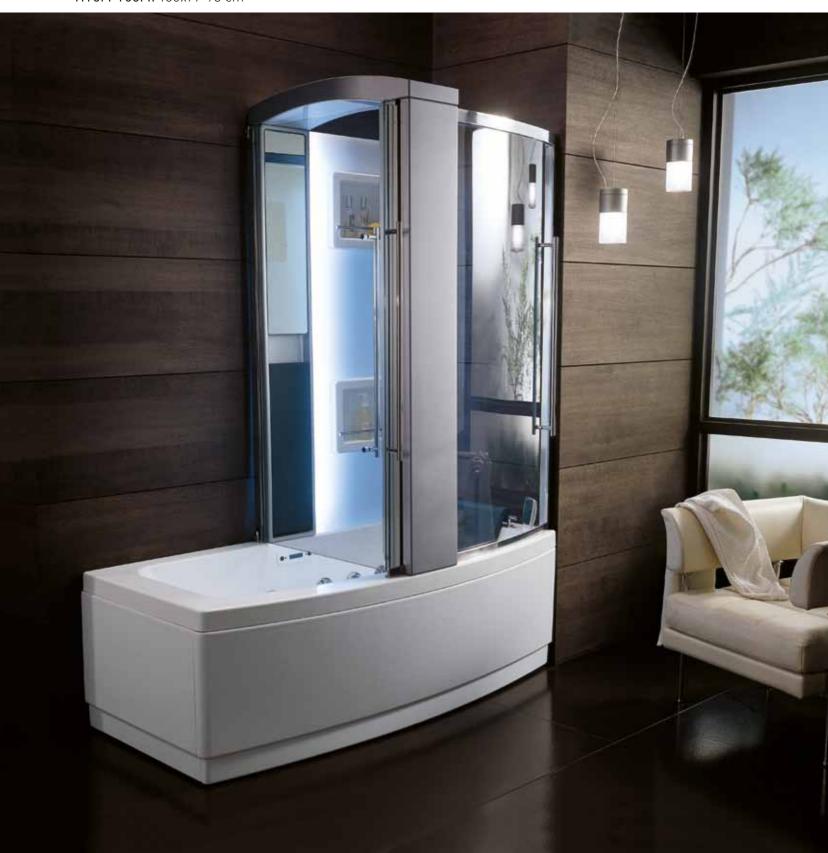

### ARMONYA ANGELETTI RUZZA DESIGN

H543-543: 170x70-80 cm H544-544: 180x80-90 cm

BATHTUBS

### Bathtub colours Standard

White (A)

### Bathtub colours Specials

Pearl grey (U) Edelweiss (D)

Jasmin (E)

Pergamon (R)

#### Headrest

Grey

| Functions                                   | Without<br>whirlpool | J    | BASIC<br>G | E    | ТОР  | HYDRO<br>GL | SONIC<br>GXL |
|---------------------------------------------|----------------------|------|------------|------|------|-------------|--------------|
| Frame                                       |                      |      |            |      |      |             |              |
| Drain column                                |                      |      |            |      |      |             |              |
| Whirlpool (no. of jets)                     |                      | 6    | 6          | 6    | 8    | 8           | 8            |
| Control panel                               |                      |      |            |      |      |             |              |
| Massage intensity adjustment                |                      | man. | man.       | man. | dig. | dig.        | dig.         |
| Level switch                                |                      |      |            |      |      |             |              |
| Automatic water treatment (AWT)             |                      |      |            |      |      |             |              |
| Hydro Clean System                          |                      |      |            |      |      |             |              |
| Hydrosilence                                |                      |      |            |      |      |             |              |
| Remote control                              |                      |      |            |      |      |             |              |
| Pulsator                                    |                      |      |            |      |      |             |              |
| Heater                                      |                      |      |            |      |      |             |              |
| Hydrosonic                                  |                      |      |            |      |      |             |              |
| Radio (Acoustic Panel)                      |                      |      |            |      |      |             |              |
| Blower (no. of jets)                        |                      |      |            |      |      |             | 16           |
| Chromoexperience                            |                      |      |            |      |      |             |              |
| Drain column with overflow and filler spout |                      |      |            |      |      |             |              |
|                                             |                      |      |            |      |      |             |              |

Water capacity: 543 = 195 lt. - 544 = 235 lt. (at overflow level)

| optional | standard | not available |
|----------|----------|---------------|