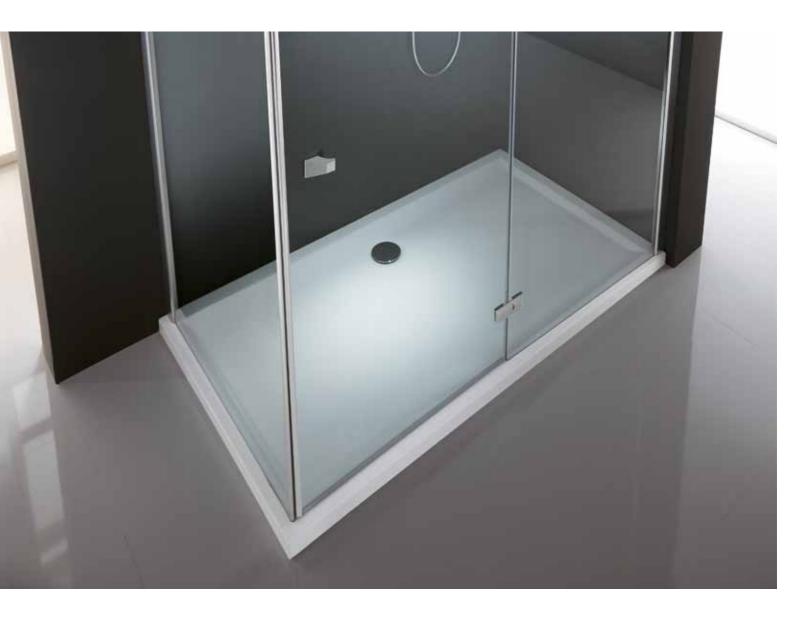

# SHOWER ENCLOSURES. The perfect combination of well-being and aesthetic appeal.

A unique experience.

The 100% steam Turkish bath, the energising shower and the localised massages are all uniquely enjoyable experiences available thanks to Teuco shower enclosures.

#### **EVOLUTION**

High profile enclosures capable of giving you strong emotions. The clean and geometric design is based on the use of glass: light, invisible and yet resistant.

A thickness of 8 mm makes it solid and the exclusive Clean Glass antilime-scale treatment, available on all versions, keeps the original glazing effect.

The Duralight™ shower tray is made with a material which merges high performance with a unique texture to ensure prestigious design and beguiling tactile sensations.