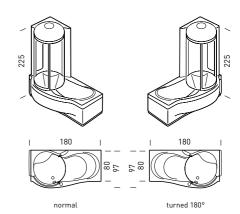

---------------------------------------|-----|-----------------------|
| Hand shower on rail                            |     |                       |
| Central shower head                            |     |                       |
| Roof                                           |     |                       |
| Thermostatic mixer or single lever mixer tap   |     |                       |
| Water massage selection                        |     | man.                  |
| Water Massage                                  |     |                       |
| Equipped shower panel for version on free side |     |                       |
| Clean glass                                    |     |                       |

Water capacity 230 litres (at overflow level)

optional standard not available







White (A)

# Polyurethane parts







| Bathtub functions            | Without<br>whirlpool | ТОР  |
|------------------------------|----------------------|------|
| Frame                        |                      |      |
| Drain column                 |                      |      |
| Fold-down seat               |                      |      |
| Whirlpool (no. of jets)      |                      | 8    |
| Control panel                |                      |      |
| Massage intensity adjustment |                      | dig. |
| Level switch                 |                      |      |
| Backrest and headrest        |                      |      |
| Hydro Clean System           |                      |      |
| Hydrosilence                 |                      |      |