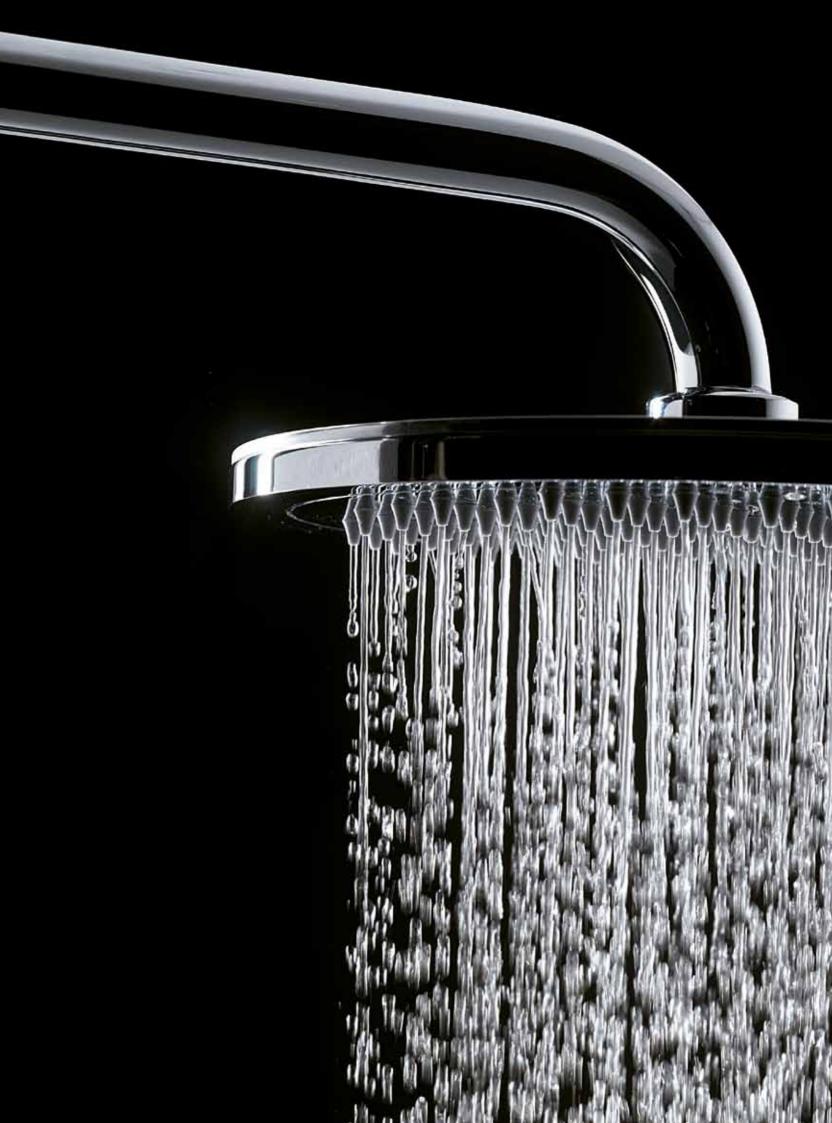

# SHOWER ENCLOSURES. The perfect combination of well-being and aesthetic appeal.

A unique experience.

The 100% steam Turkish bath, the energising shower and the localised massages are all uniquely enjoyable experiences available thanks to Teuco shower enclosures.

#### **EVOLUTION**

High profile enclosures capable of giving you strong emotions. The clean and geometric design is based on the use of glass: light, invisible and yet resistant.

A thickness of 8 mm makes it solid and the exclusive Clean Glass antilime-scale treatment, available on all versions, keeps the original glazing effect.