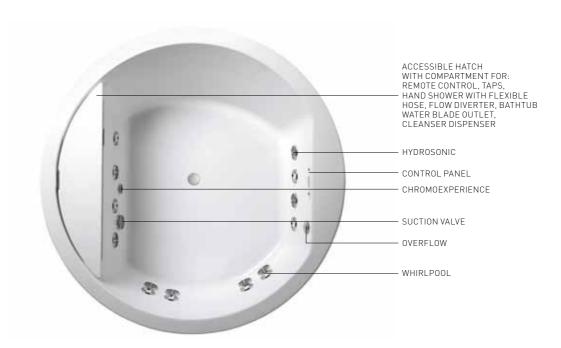

#### Accessible hatch

White (on request) Grey (standard)

### Bathtub colours Standard Special

Water blade and concealed taps

| Functions                       |           | BLOWER |      | BASIC |      | TOP  | HYDRO | OSONIC |
|---------------------------------|-----------|--------|------|-------|------|------|-------|--------|
|                                 | whirlpool |        | J    | G     | E    |      | GL    | GXL    |
| Frame                           |           |        |      |       |      |      |       |        |
| Drain column                    |           |        |      |       |      |      |       |        |
| Concealed taps                  |           |        |      |       |      |      |       |        |
| Whirlpool (no. of jets)         | _         |        | 6    | 6     | 6    | 8    | 8     | 8      |
| Control panel                   | _         |        |      |       |      |      |       |        |
| Aassage intensity adjustment    | _         |        | man. | man.  | man. | dig. | dig.  | dig.   |
| evel switch                     | _         |        |      |       |      |      |       |        |
| Automatic water treatment (AWT) |           |        |      |       |      |      |       |        |
| lydro Clean System              |           |        |      |       |      |      |       |        |
| lydrosilence                    |           |        |      |       |      |      |       |        |
| Remote control                  |           |        |      |       |      |      |       |        |
| Pulsator                        |           |        |      |       |      |      |       |        |
| Heater                          | _         |        |      |       |      |      |       |        |
| Hydrosonic                      | _         |        |      |       |      |      |       |        |
| Radio (Acoustic Panel)          |           |        |      |       |      |      |       |        |
| Blower (no. of jets)            |           | 16     |      |       |      |      |       |        |
| Chromoexperience                |           |        |      |       |      |      |       |        |

Water capacity 545 lt. (at overflow level)

optional standard not available

BATHTUBS