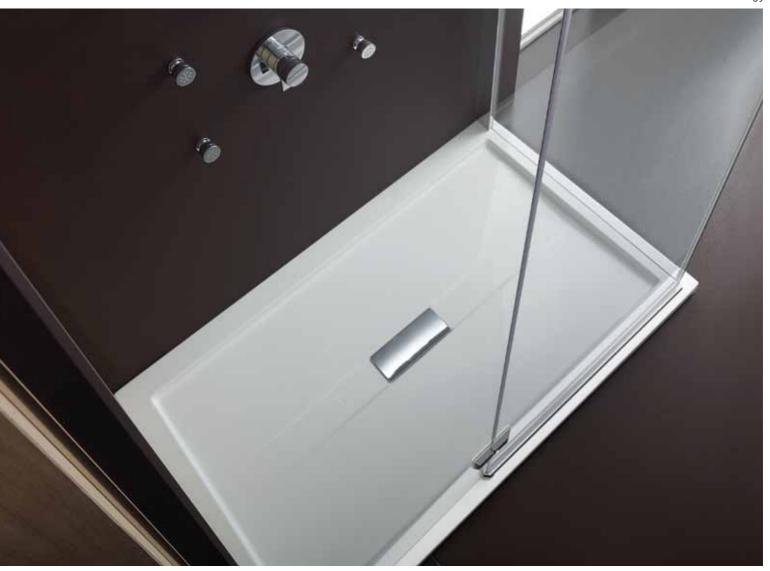

# SHOWER ENCLOSURES. The perfect combination of well-being and aesthetic appeal.

A unique experience.

The 100% steam Turkish bath, the energising shower and the localised massages are all uniquely enjoyable experiences available thanks to Teuco shower enclosures.

#### **EVOLUTION**

High profile enclosures capable of giving you strong emotions. The clean and geometric design is based on the use of glass: light, invisible and yet resistant.

A thickness of 8 mm makes it solid and the exclusive Clean Glass antilime-scale treatment, available on all versions, keeps the original glazing effect.

The Duralight™ shower tray is made with a material which merges high performance with a unique texture to ensure prestigious design and beguiling tactile sensations.