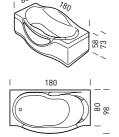

190

Water capacity 500 lt. (at overflow level)

| optional | standard | not available |
|----------|----------|---------------|

H262: 181x111 cm

White (A)

Bathtub colours Specials

Pearl grey (U) Edelweiss (D)