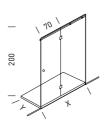

### **NEXT**

**140 NEXT** 140x92 cm **PAGE 82** 

**146 NEXT** 110x80 cm **PAGE 84** 

**148 NEXT** 115x85 cm **PAGE 86** 

**154 NEXT** 90x75 cm **PAGE 88** 

**161 NEXT** 90x90 cm **PAGE 90** 