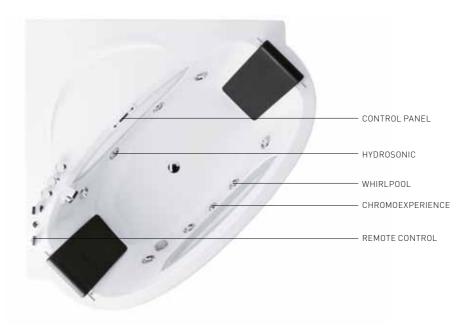

#### **CHROMOEXPERIENCE**

The addition of colour to wellness treatments provides a deeply relaxing experience by involving both body and mind. Teuco's Chromoexperience enhances the sensations of being in water, by cycling the lighting through the colours of the rainbow.

For this function, Teuco has relied on the lighting technology expertise of another company in the group: iGuzzini illuminazione.

#### **BASIC WHIRLPOOL**

6 whirlpool jets, touch controls

- Basic J
- Basic G: level switch
- Basic E: level switch, automatic sanitising, Hydro Clean System

**TOP HYDROSILENCE WHIRLPOOL** 8 whirlpool jets, control panel and remote control with or without heater.

### HYDROSILENCE AND HYDROSONIC WHIRLPOOL

8 whirlpool jets + 8 Hydrosonic jets, control panel and remote control

- Hydrosonic GL
- Hydrosonic GXL: heater, radio, Chromoexperience (optional blower)

25 dbA. In other words just a little more than rustling leaves, a whisper, a light breeze. With Hydrosilence, your whirlpool only makes one sound: the natural sound of flowing water. A difference you can truly feel.

### THE ONLY WHIRLPOOL IN THE WORLD WITH ULTRASOUND.

Teuco bathtubs with **Hydrosonic**: the only tubs in the world to team a whirlpool with the beneficial action of **ultrasound**, thanks to a specially **patented jet**.

Traditional whirlpool

Hydrosonic

Hydrosonic reaches far beyond traditional whirlpools: its ultrasound waves can even **stimulate individual body cells.** 

Deep massage: 2/3 cm below the epidermis.

**Intense massage:** massages the cells **3 million** times per second.

Massaging evenly over your body: thanks to the exclusive ultrasound jets.

Hydrosonic is a small **spa, with its 4 massage programmes** to meet your every need, at any time: beauty, after sport, tone up and anti-stress.