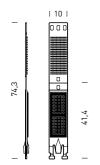

### **BATHTUBS**

### SIT-ON

**SEASIDE T08** 190x150 cm **PAGE 12** 

**SEASIDE T07** 215x200 cm **PAGE 16** 

**SORGENTE S01-S02:** 240x158 cm **PAGE 18** 

NAOS H554-554: Ø170 cm PAGE 20

**205** 195x123 cm **PAGE 22** 

**232** 181x111 cm PAGE 24