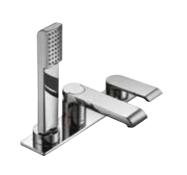

# 9. RA24----MASSAGING STRIP for wall mounting, washer, 1/2" fitting.



10. K040----**ACCESSORY SHELF** 480 mm width, 120 mm width, chromed brass and steel finishes.



11. K041----, K042----TOWEL RAIL, 630 or 480 mm length, chromed brass body.









### **RL25**

TUB LEDGE ASSEMBLY 4 HOLES WITH HAND SHOWER:

- 175 MM DEEP
- SPOUT HEIGHT: 73 MM
- SIDE TAPS WITH 3/4" CERAMIC DISK TAPS
- AUTOMATIC BATH/SHOWER FLOW DIVERTER
- "NO DROP SYSTEM" HAND SHOWER
- SHOWER OUTLET WITH NON-RETURN VALVE





#### **RL26**

TUB LEDGE ASSEMBLY 4 HOLES WITH HAND SHOWER AND FINISHING PLATE:

- 175 MM DEEP
- SPOUT HEIGHT: 73 MM
- SIDE TAPS WITH 3/4" CERAMIC DISK TAPS
- AUTOMATIC BATH/SHOWER FLOW DIVERTER
- "NO DROP SYSTEM" HAND SHOWER
- SHOWER OUTLET WITH NON-RETURN VALVE
- FINISHING PLATE











### RL27

TUB LEDGE ASSEMBLY SINGLE LEVER MIXER TAP WITH HAND SHOWER:

- 175 MM DEEP
- SPOUT HEIGHT: 73 MM
- SINGLE LEVER MIXER TAP CARTRIDGE Ø 38 MM
- AUTOMATIC BATH/SHOWER FLOW DIVERTER
- "NO DROP SYSTEM" HAND SHOWER
- SHOWER OUTLET WITH NON-RETURN VALVE

# RL28

TUB LEDGE ASSEMBLY SINGLE LEVER MIXER TAP WITH HAND SHOWER AND FINISHING PLATE:

- 175 MM DEEP
- SPOUT HEIGHT: 73 MM
- SINGLE LEVER MIXER TAP CARTRIDGE Ø 38 MM
- AUTOMATIC BATH/SHOWER FLOW DIVERTER
- "NO DROP SYSTEM" HAND SHOWER
- SHOWER OUTLET WITH NON-RETURN VALVE
- FINISHING PLATE



# 4,6 4,6 4,6 1 12,6 1 12,6 1

# **RL21**

### THREE HOLE WASH BASIN TAP SET:

- 150 MM DEEP
- SPOUT HEIGHT: 70 MM
- SIDE TAPS WITH 3/4" CERAMIC DISK TAPS
- 1 1/4" DRAIN TRAP
- 2 M 10X1 PRESSURE HOSES



#### **RL22**

### SINGLE HOLE WASH BASI