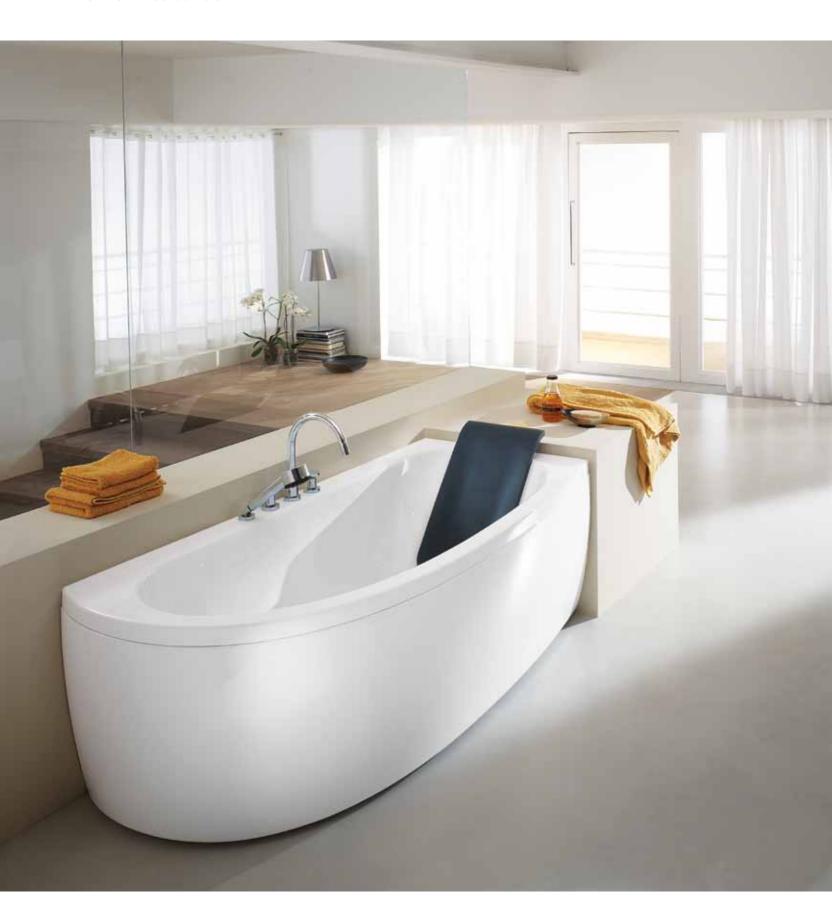

# **SEASIDE** T07

#### Bathtub colours Standard Special

Seaside with Wengé furnishing solution

#### Headrest and cushions