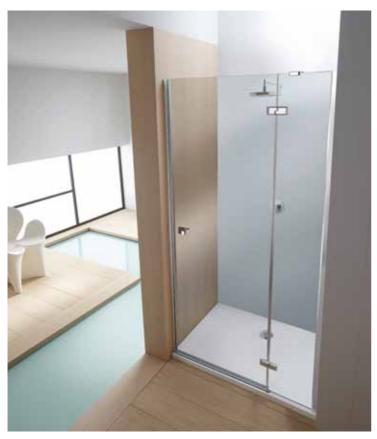

# SHOWER ENCLOSURES. The perfect combination of well-being and aesthetic appeal.

A unique experience.

The 100% steam Turkish bath, the energising shower and the localised massages are all uniquely enjoyable experiences available thanks to Teuco shower enclosures.

#### **NEXT**<sup>+</sup>

Reliable well-being guaranteed by quality construction and materials, such as the high quality **acrylic** which helps to keep the temperature inside the enclosure constant. It is durable and eco-friendly since it can be recycled.

Next<sup>+</sup> shower enclosures have the solidity of an indestructible product and are designed to fit in with any décor and to accommodate your every need:

- lightness and transparency;
- great attention to ergonomics, comfort and internal space;
- wide choice of shower and Turkish bath functions and versions;
- simple installation (slot-in assembly system, limited number of components, absence of silicone)