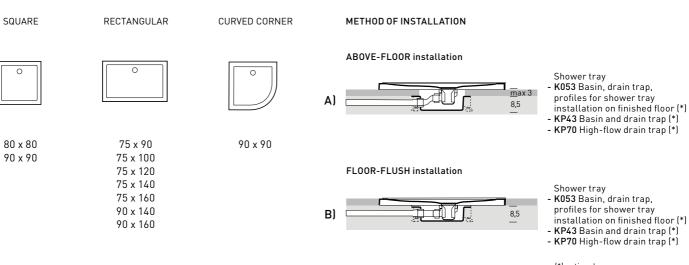

nel and side opening corner version PAGE 102



corner opening and fixed glass panel corner version PAGE 102



fixed panel and opening recessed version PAGE 102



sliding door and fixed glass panels centre-of-the-wall version PAGE 102



sliding door and fixed glass panels corner version PAGE 102



sliding door and fixed glass panel recessed version PAGE 102



sliding door and fixed glass panels centre-of-the-wall version PAGE 102



hinged door and fixed short side glass panel corner version PAGE 102



hinged door and fixed long side glass panel corner version PAGE 102



hinged door and fixed glass panel recessed version PAGE 102

PERSPECTIVE and UNLIMITED doors can be combined with all three shower tray ranges PERSPECTIVE, WILMOTTE and UNLIMITED.

# SHOWER TRAYS **PERSPECTIVE**





(\*) optional measurements in centimetres

# SHOWER TRAYS BATHROOM SYSTEM WILMOTTE





WILMOTTE shower trays are part of the bathroom system designed by J.M. Wilmotte. To see all the items in this collection, please refer to the dedicated catalogue.

SQUARE RECTANGULAR





80 x 80 90 x 90

# METHOD OF INSTALLATION

# SIT-ON installation



- Shower tray
  K102 Frame for floor-flush
  installation (\*)
- K072 Drain trap (\*)
- K071 High-flow drain kit (compulsory for high-flow tray)

# ABOVE-FLOOR installation



K072 Drain trap (\*) K071 High-flow drain kit (compulsory for high-flow tray)

FLOOR-FLUSH installation



Shower tray

Shower tray

- K072 Drain trap (\*)
- K071 High-flow drain kit (compulsory for high-flow tray)

(\*) optional measurements in centimetres

# SHOWER TRAYS **UN