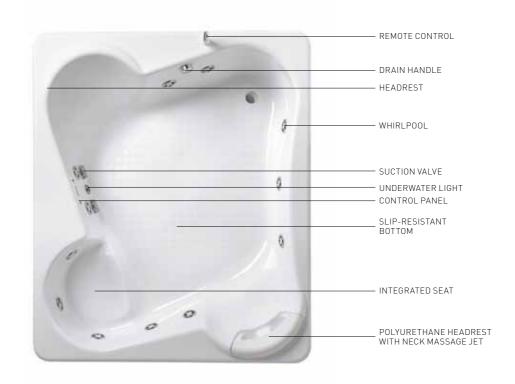

# TEUCO WHIRLPOOLS. Probably the best whirlpool on the market.

### A unique experience.

The whirlpool produces jets of water mixed with air which trigger an alternating compression-decompression action in your body's tissue.

#### Teuco whirlpools are effective because:

- the right number of jets are placed in the correct position,
- the direction of the air-water nozzles is adjustable,
- the jet capacity can be regulated,
- the mixture of air and water is balanced,
- whirlpool operation is silent.

#### **HYDRO CLEAN SYSTEM**

This is Teuco's patented system which comes on automatically at the end of the whirlpool. It automatically closes all jets and the suction nozzle. The bathtub is thus hermetically sealed and can be used in other modes without the risk of other substances entering the whirlpool system.

#### **LEVEL SWITCH (LEVEL SENSOR)**

This is an important safety device which prevents the whirlpool from starting if the water in the bathtub has not reached the minimum required level.

This avoids any incorrect use of the system.

### VACUUM PRESSURE SWITCH (PRESSURE SENSOR)

This is an important safety device included in all Teuco whirlpool baths.

If the suction nozzle is blocked by objects or parts of the body, the system is immediately deactivated.