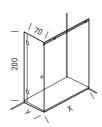

### **NEXT**

**140 NEXT** 140x92 cm **PAGE 82** 

**146 NEXT** 110x80 cm **PAGE 84** 

**148 NEXT** 115x85 cm **PAGE 86** 

**154 NEXT** 90x75 cm **PAGE 88** 

**161 NEXT** 90x90 cm **PAGE 90** 