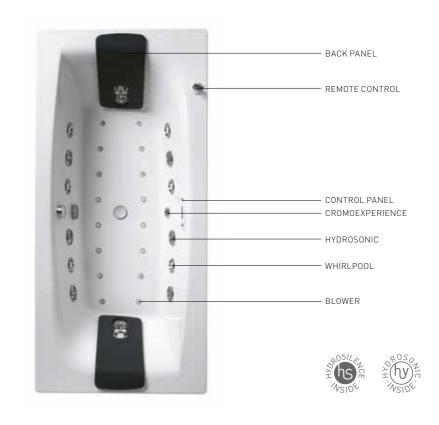

Hydrosonic: much more than an ordinary whirlpool, with the power to rival a full spa centre in the comfort of your own home any time you want.

SEASIDE TO8

190x150 cm

BATHTUBS

**SEASIDE** T08

### Bathtub colours Standard Special

Water blade and concealed taps

| Functions                       |           | BLOWER |      | BASIC |      | TOP  | HYDRO | OSONIC |
|---------------------------------|-----------|--------|------|-------|------|------|-------|--------|
|                                 | whirlpool |        | J    | G     | E    |      | GL    | GXL    |
| Frame                           |           |        |      |       |      |      |       |        |
| Drain column                    |           |        |      |       |      |      |       |        |
| Concealed taps                  |           |        |      |       |      |      |       |        |
| Whirlpool (no. of jets)         | _         |        | 6    | 6     | 6    | 8    | 8     | 8      |
| Control panel                   | _         |        |      |       |      |      |       |        |
| Aassage intensity adjustment    | _         |        | man. | man.  | man. | dig. | dig.  | dig.   |
| evel switch                     | _         |        |      |       |      |      |       |        |
| Automatic water treatment (AWT) |           |        |      |       |      |      |       |        |
| lydro Clean System              |           |        |      |       |      |      |       |        |
| lydrosilence                    |           |        |      |       |      |      |       |        |
| Remote control                  |           |        |      |       |      |      |       |        |
| Pulsator                        |           |        |      |       |      |      |       |        |
| Heater                          | _         |        |      |       |      |      |       |        |
| Hydrosonic                      | _         |        |      |       |      |      |       |        |
| Radio (Acoustic Panel)          |           |        |      |       |      |      |       |        |
| Blower (no. of jets)            |           | 16     |      |       |      |      |       |        |
| Chromoexperience                |           |        |      |       |      |      |       |        |