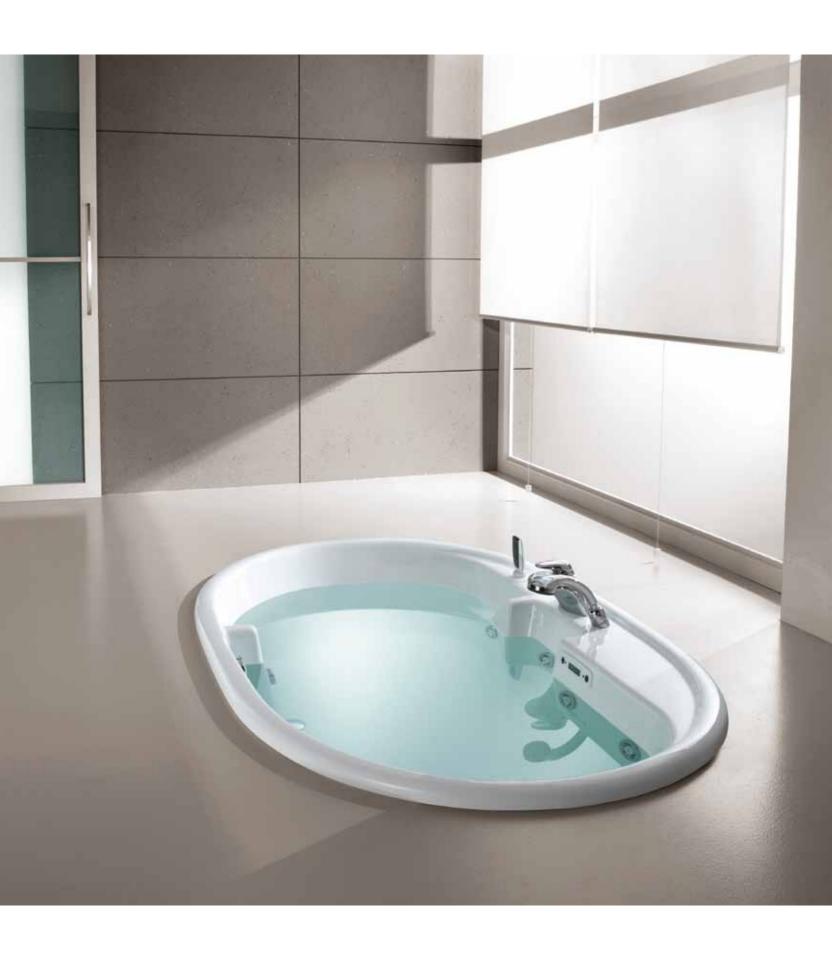

Hydrosonic: much more than an ordinary whirlpool, with the power to rival a full spa centre in the comfort of your own home any time you want.

SEASIDE TO8

190x150 cm

BATHTUBS

**SEASIDE** T08