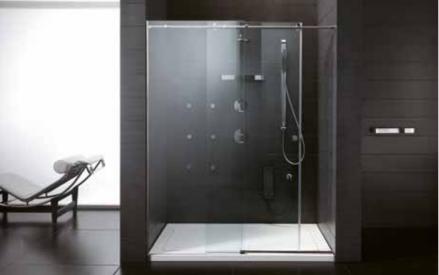

#### **NEXT**<sup>+</sup>

Reliable well-being guaranteed by quality construction and materials, such as the high quality **acrylic** which helps to keep the temperature inside the enclosure constant. It is durable and eco-friendly since it can be recycled.

Next<sup>+</sup> shower enclosures have the solidity of an indestructible product and are designed to fit in with any décor and to accommodate your every need:

- lightness and transparency;
- great attention to ergonomics, comfort and internal space;
- wide choice of shower and Turkish bath functions and versions;
- simple installation (slot-in assembly system, limited number of components, absence of silicone)