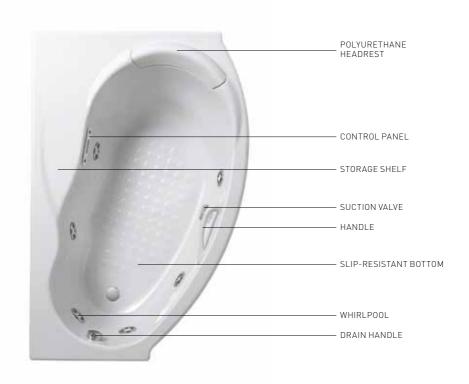

Hydrosonic: much more than an ordinary whirlpool, with the power to rival a full spa centre in the comfort of your own home any time you want.

SEASIDE TO8

190x150 cm

BATHTUBS

**SEASIDE** T08