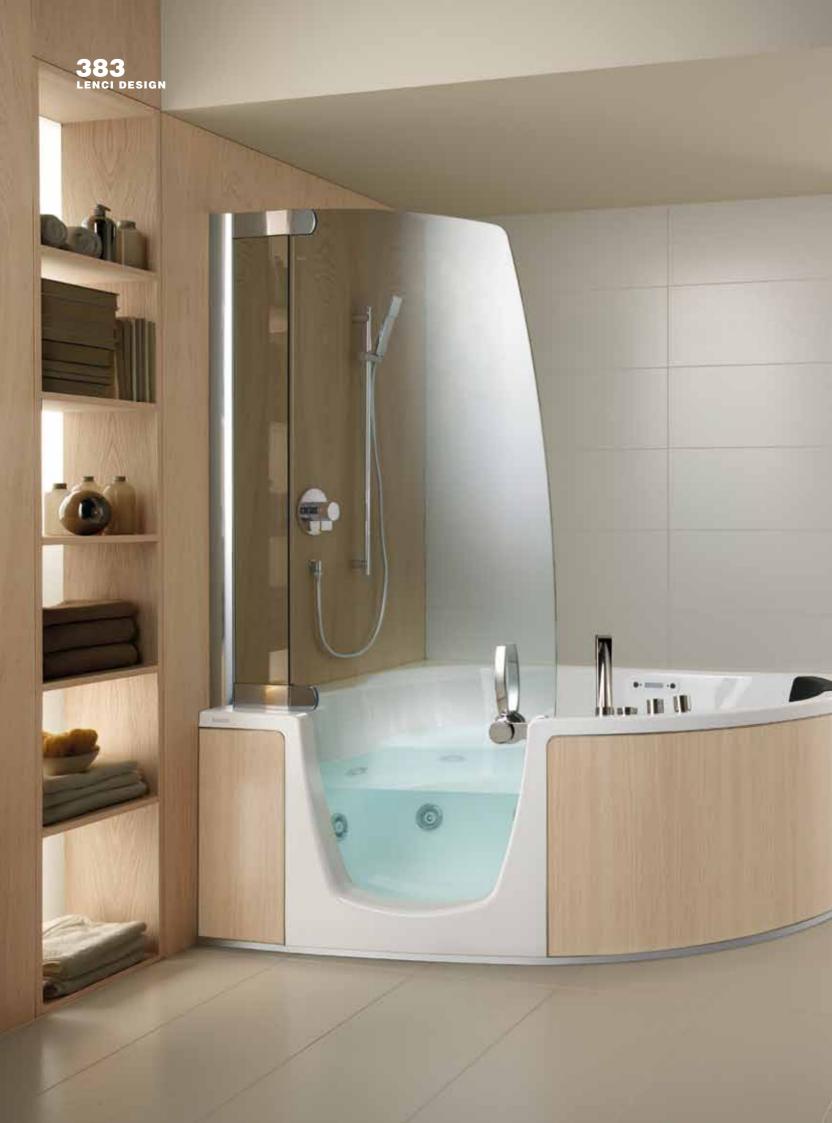

Hydrosonic: much more than an ordinary whirlpool, with the power to rival a full spa centre in the comfort of your own home any time you want.

SEASIDE TO8

190x150 cm

BATHTUBS

**SEASIDE** T08

### Wood finish panelling (natural or synthetic)

Limed oak-wood

Anthracite oak-wood

#### Customisable covering

#### Accessible hatch

White (on request) Grey (standard)

### Bathtub colours Standard Special

Water blade and concealed taps

| Functions                       |           | BLOWER |      | BASIC |      | TOP  | HYDRO | OSONIC |
|---------------------------------|-----------|--------|------|-------|------|------|-------|--------|
|                                 | whirlpool |        | J    | G     | E    |      | GL    | GXL    |
| Frame                           |           |        |      |       |      |      |       |        |
| Drain column                    |           |        |      |       |      |      |       |        |
| Concealed taps                  |           |        |      |       |      |      |       |        |
| Whirlpool (no. of jets)         | _         |        | 6    | 6     | 6    | 8    | 8     | 8      |
| Control panel                   | _         |        |      |       |      |      |       |        |
| Aassage intensity adjustment    | _         |        | man. | man.  | man. | dig. | dig.  | dig.   |
| evel switch                     | _         |        |      |       |      |      |       |        |
| Automatic water treatment (AWT) |           |        |      |       |      |      |       |        |
| lydro Clean System              |           |        |      |       |      |      |       |        |
| lydrosilence                    |           |        |      |       |      |      |       |        |
| Remote control                  |           |        |      |       |      |      |       |        |
| Pulsator                        |           |        |      |       |      |      |       |        |
| Heater                          | _         |        |      |       |      |      |       |        |
| Hydrosonic                      | _         |        |      |       |      |      |       |        |
| Radio (Acoustic Panel)          |           |        |      |       |      |      |       |        |
| Blower (no. of jets)            |           | 16     |      |       |      |      |       |        |
| Chromoexperience                |           |        |      |       |      |      |       |        |

Water capacity 545 lt. (at overflow level)

optional standard not available

BATHTUBS