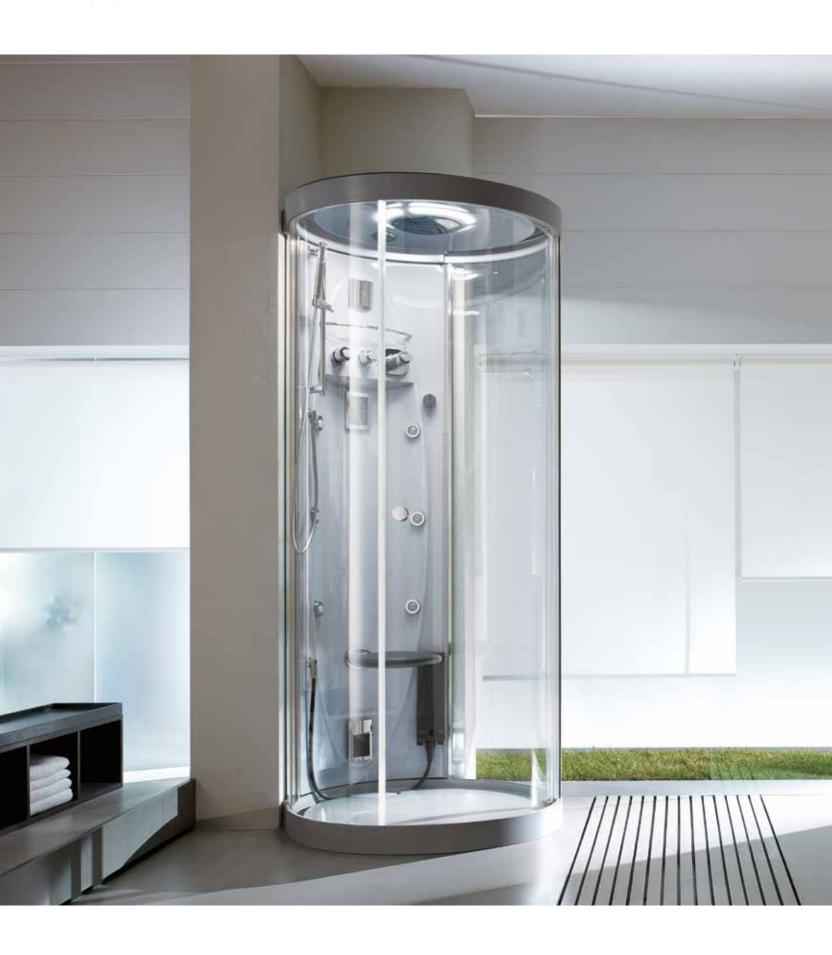

#### **EVOLUTION**

High profile enclosures capable of giving you strong emotions. The clean and geometric design is based on the use of glass: light, invisible and yet resistant.

A thickness of 8 mm makes it solid and the exclusive Clean Glass antilime-scale treatment, available on all versions, keeps the original glazing effect.

The Duralight™ shower tray is made with a material which merges high performance with a unique texture to ensure prestigious design and beguiling tactile sensations.