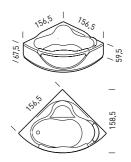

#### **CORNER**

256 125x125 cm PAGE 34

CORALYA **H545-545:** 140x140 cm PAGE 36

242 140x140 cm PAGE 38

YSOLA H550-550/H551-551 143x143 cm PAGE 40

**AVENESS HF04-F04:** 150x150 cm PAGE 42

266 PAGE 44

**OUVERTURE H287:** 160x160 cm PAGE 46