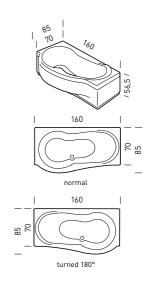

### SIT-ON

**SEASIDE T08** 190x150 cm **PAGE 12** 

**SEASIDE T07** 215x200 cm **PAGE 16** 

**SORGENTE S01-S02:** 240x158 cm **PAGE 18** 

NAOS H554-554: Ø170 cm PAGE 20

**205** 195x123 cm **PAGE 22** 

**232** 181x111 cm PAGE 24

**260** 190x160 cm **PAGE 26** 

**RONDÒ H262:** 181x111 cm **PAGE 28** 