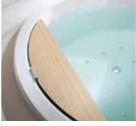

### Wood finish panelling (natural or synthetic)

Limed oak-wood

Anthracite oak-wood

#### Customisable covering

#### Accessible hatch

White (on request) Grey (standard)