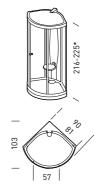

### **NEXT**+

**155** 95x95 cm PAGE **76** 

**156** 90x90 cm **PAGE 78** 

**157** 112x66,5-80 cm **PAGE 80** 