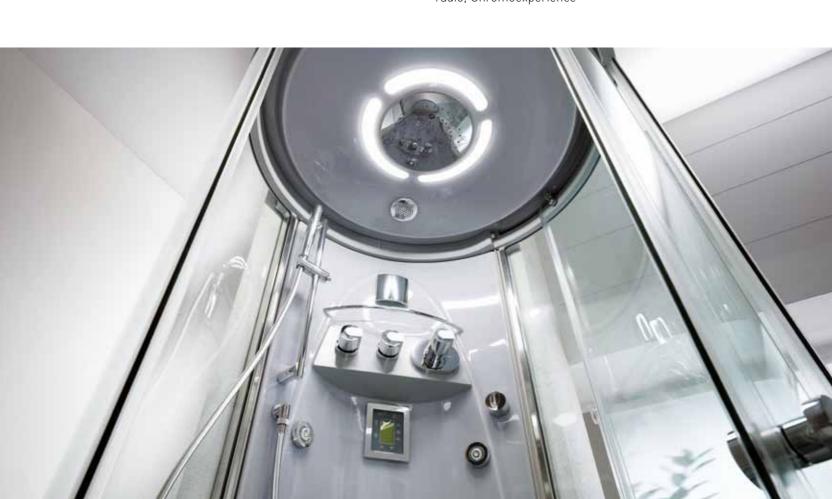

#### **CHROMOEXPERIENCE**

The addition of colour to wellness treatments provides a deeply relaxing experience by involving both body and mind.

Teamed with the steam of a Turkish bath or water massages, coloured light **regenerates mind and body**, but it can also be used when you are not in the enclosure, to create a **pleasant atmosphere** in the bathroom. For this function, Teuco has relied on the lighting technology expertise of another company in the group: iGuzzini illuminazione.

## The Turkish bath: an enjoyable, relaxing and beneficial ritual.

Teuco Turkish baths not only afford moments of relaxation, but also beneficial effects for the appearance of your skin and the health of the respiratory tract. Aromas and essential oils can be added to the steam, thus stimulating your sense of smell too. You can also add Chromoexperience, a system of coloured lights designed in conjunction with iGuzzini illuminazione. Teamed with the steam

of the Turkish bath or the effects of water massages, coloured light **regenerates both body and mind.** It can also be used when you are not in the enclosure, to create a **pleasant atmosphere** in the bathroom.