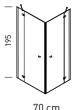

### **NEXT**+

**155** 95x95 cm PAGE **76** 

**156** 90x90 cm **PAGE 78** 

**157** 112x66,5-80 cm **PAGE 80** 