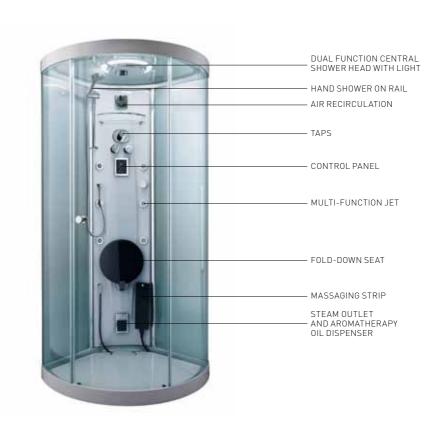

# SHOWER ENCLOSURES. The perfect combination of well-being and aesthetic appeal.

A unique experience.

The 100% steam Turkish bath, the energising shower and the localised massages are all uniquely enjoyable experiences available thanks to Teuco shower enclosures.

#### **EVOLUTION**

High profile enclosures capable of giving you strong emotions. The clean and geometric design is based on the use of glass: light, invisible and yet resistant.

A thickness of 8 mm makes it solid and the exclusive Clean Glass antilime-scale treatment, available on all versions, keeps the original glazing effect.

The Duralight™ shower tray is made with a material which merges high performance with a unique texture to ensure prestigious design and beguiling tactile sensations.

#### LYMPHATIC DRAINAGE

This reactivates and enhances blood circulation and reduces excess fluid. It creates a general feeling of relief from swelling and heaviness. When this function is selected, the vertical massage jets are activated in sequence, from the bottom up, replicating a manual lymphatic drainage treatment.

#### **SCOTTISH SHOWER**

A proper work-out for both skin and muscles, an excellent treatment for revitalising blood circulation and making blood vessels and skin more elastic.

It is based on alternating hot and cold jets and is available with all water massages.

#### **CHROMOEXPERIENCE**

The addition of colour to wellness treatments provides a deeply relaxing experience by involving both body and mind.

Teamed with the steam of a Turkish bath or water massages, coloured light **regenerates mind and body**, but it can also be used when you are not in the enclosure, to create a **pleasant atmosphere** in the bathroom. For this function, Teuco has relied on the lighting technology expertise of another company in the group: iGuzzini illuminazione.

#### **AROMATHERAPY**

The Turkish bath is a traditional way to purify and tone the body and mind. Using essential oils and herbs during treatment can be very beneficial.

These essences are absorbed by breathing but also by the body which is immersed in the steam, for beautiful, relaxing sensations.

The Teuco Turkish bath is fitted with a steam outlet and dispenser which can be filled with specific aromatic oils as well as with sachets of phytocosmetic herbs.

SHOWER ENCLOSURES