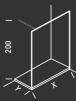

### ARMONYA ANGELETTI RUZZA DESIGN

H543-543: 170x70-80 cm H544-544: 180x80-90 cm

BATHTUBS

Water capacity: 543 = 195 lt. - 544 = 235 lt. (at overflow level)

| optional | standard | not available |
|----------|----------|---------------|