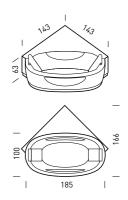

## YSOLA TALOCCI DESIGN

H550-550: 143x143 cm H551-551: 143x143 cm

### Bathtub colours Specials

Grey

| H550 | - Acr | ylic s | hel |
|------|-------|--------|-----|
|      |       |        |     |

|                                             | Without   | TOP      | HYDROSONIC    |      |  |
|---------------------------------------------|-----------|----------|---------------|------|--|
| Functions                                   | whirlpool |          | GL            | GXL  |  |
| Frame                                       |           |          |               |      |  |
| Drain column                                |           |          |               |      |  |
| Whirlpool (no. of jets)                     | -         | 8        | 8             | 8    |  |
| Control panel                               | -         |          |               |      |  |
| Massage intensity adjustment                |           | dig.     | dig.          | dig. |  |
| Level switch                                |           |          |               |      |  |
| Automatic water treatment (AWT)             |           |          |               |      |  |
| Hydro Clean System                          |           |          |               |      |  |
| Hydrosilence                                |           |          |               |      |  |
| Remote control                              |           |          |               |      |  |
| Pulsator                                    |           |          |               |      |  |
| Heater                                      |           |          |               |      |  |
| Hydrosonic                                  |           |          |               |      |  |
| Radio (Acoustic Panel)                      |           |          |               |      |  |
| Blower (no. of jets)                        | -         |          |               | 16   |  |
| Chromoexperience                            |           |          |               |      |  |
| Drain column with overflow and filler spout |           |          |               |      |  |
| Water capacity 293 lt. [at overflow level]  | optional  | standard | not available |      |  |