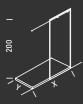

## **530-531-532** ANGELETTI RUZZA DESIGN

530: 160x70-75 cm 531: 170x70-75 cm 532: 180x80-85 cm

BATHTUBS

Bathtub colours Standard

White (A) Europea

Bathtub colours Specials

Pearl grey (U) Edelweiss (D)

Jasmin (E) Laser (F)

Water capacity: 530 = 173 lt. - 531 = 180 lt. - 532 = 252 lt. (at overflow level)

| optional | standard | not available |
|----------|----------|---------------|

White (A) Europe