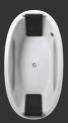

at the Milan furniture show:

Teuco presents two radical new interpretations of Duralight™ designed by two major names from the international design scene: J.M. Wilmotte with the "Geografia" concept and Ron Arad with "Rotator", a highly innovative shower and bath system.

### 2009

Rotator by Ron Arad is exhibited at the **MAK Museum** in Vienna.







### **BATHTUBS**

### SIT-ON



**SEASIDE T08** 190x150 cm **PAGE 12** 



**SEASIDE T07** 215x200 cm **PAGE 16** 



**SORGENTE S01-S02:** 240x158 cm **PAGE 18** 



NAOS H554-554: Ø170 cm PAGE 20



**205** 195x123 cm **PAGE 22** 



**232** 181x111 cm PAGE 24



**260** 190x160 cm **PAGE 26** 



**RONDÒ H262:** 181x111 cm **PAGE 28** 

#### FREE-STANDING



**SEASIDE T08** 190x150 cm **PAGE 12** 



NOOVALIS HF01-F01:190x90 cm PAGE 30



**YSOLA H552-552:** 185x100 cm **PAGE 32** 

#### **CORNER**



256 125x125 cm PAGE 34



CORALYA **H545-545:** 140x140 cm PAGE 36



242 140x140 cm PAGE 38



YSOLA H550-550/H551-551 143x143 cm PAGE 40



**AVENESS HF04-F04:** 150x150 cm PAGE 42



266 PAGE 44



**OUVERTURE H287:** 160x160 cm PAGE 46

#### **RECTANGULAR**



**BATHROOM SYSTEM** 

**J.M. WILMOTTE DESIGN 560:** 160x70 cm **H561-561:** 170x70 cm **H562-562:** 170x75 cm **H563-563:** 180x80 cm PAGE 48



**ARMONYA H543-543:** 170x70-80 cm **H544-544:** 180x80-90 cm PAGE 50



THIMEA **HT03-T03:** 170x70-84,5 cm **HT06-T06:** 180x77-93 cm PAGE 52



**NEARIA HF02-F02:** 190x90 cm **HF03-F03:** 180x90 cm PAGE 54



530-531-532 **530:** 160x70-75 cm **531:** 170x70-75 cm **532:** 180x80-85 cm

PAGE 56



180x80-98 cm PAGE 58