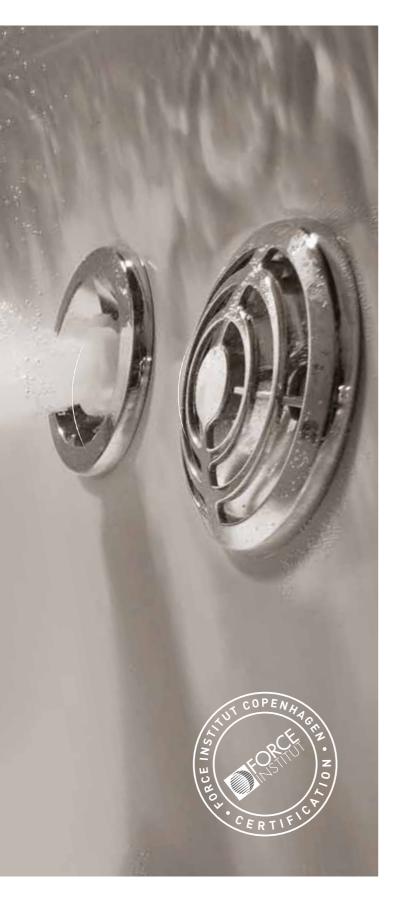

#### Teuco whirlpools are effective because:

- the right number of jets are placed in the correct position,
- the direction of the air-water nozzles is adjustable,
- the jet capacity can be regulated,
- the mixture of air and water is balanced,
- whirlpool operation is silent.

#### **BLOWER**

Blower jets generate a stream of air bubbles that float upward, creating an effect similar to "sparkling water". The numerous Teuco blower jets, from 12 to 16 depending on the model, are placed on the bottom of the tub. The sensation of a soft and relaxing massage is available at the touch of a button, even if you do not want to switch the whirlpool on.