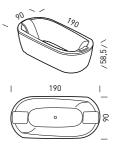

| _                    |      |            |       |          |             |              |
| Radio (Acoustic Panel)                     | _                    |      |            |       |          |             |              |
| Blower (no. of jets)                       | _                    |      |            |       |          |             | 16           |
| Chromoexperience                           |                      |      |            |       |          |             |              |
| Drain column with overflow and filler spou | t                    |      |            |       |          |             |              |
| Water capacity 190 lt. [at overflow level] | option               | nal  | standard   | not a | vailable |             |              |





**H552-552**: 185x100 cm



White (A) Europea

#### Bathtub colours Specials



#### Headrest



Grey







| Functions                                   | Without   | ТОР  | HYDROSONIC |      |
|---------------------------------------------|-----------|------|------------|------|
| Functions                                   | whirlpool |      | GL         | GXL  |
| Frame                                       |           |      |            |      |
| Drain column                                |           |      |            |      |
| Whirlpool (no. of jets)                     |           | 8    | 8          | 8    |
| Control panel                               |           |      |            |      |
| Massage intensity adjustment                |           | dig. | dig.       |