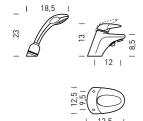

Hydrosonic: much more than an ordinary whirlpool, with the power to rival a full spa centre in the comfort of your own home any time you want.

SEASIDE TO8

190x150 cm

BATHTUBS

**SEASIDE** T08