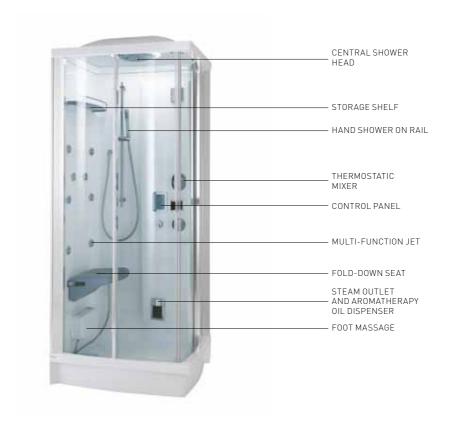

# SHOWER ENCLOSURES. The perfect combination of well-being and aesthetic appeal.

A unique experience.

The 100% steam Turkish bath, the energising shower and the localised massages are all uniquely enjoyable experiences available thanks to Teuco shower enclosures.

#### **EVOLUTION**

High profile enclosures capable of giving you strong emotions. The clean and geometric design is based on the use of glass: light, invisible and yet resistant.

A thickness of 8 mm makes it solid and the exclusive Clean Glass antilime-scale treatment, available on all versions, keeps the original glazing effect.

The Duralight™ shower tray is made with a material which merges high performance with a unique texture to ensure prestigious design and beguiling tactile sensations.

#### LYMPHATIC DRAINAGE

This reactivates and enhances blood circulation and reduces excess fluid. It creates a general feeling of relief from swelling and heaviness. When this function is selected, the vertical massage jets are activated in sequence, from the bottom up, replicating a manual lymphatic drainage treatment.

#### **SCOTTISH SHOWER**

A proper work-out for both skin and muscles, an excellent treatment for revitalising blood circulation and making blood vessels and skin more elastic.

It is based on alternating hot and cold jets and is available with all water massages.

#### **CHROMOEXPERIENCE**

The addition of colour to wellness treatments provides a deeply relaxing experience by involving both body and mind.

Teamed with the steam of a Turkish bath or water massages, coloured light **regenerates mind and body**, but it can also be used when you are not in the enclosure, to create a **pleasant atmosphere** in the bathroom. For this function, Teuco has relied on the lighting technology expertise of another company in the group: iGuzzini illuminazione.

#### **AROMATHERAPY**

The Turkish bath is a traditional way to purify and tone the body and mind. Using essential oils and herbs during treatment can be very beneficial.

These essences are absorbed by breathing but also by the body which is immersed in the steam, for beautiful, relaxing sensations.

The Teuco Turkish bath is fitted with a steam outlet and dispenser which can be filled with specific aromatic oils as well as with sachets of phytocosmetic herbs.

SHOWER ENCLOSURES