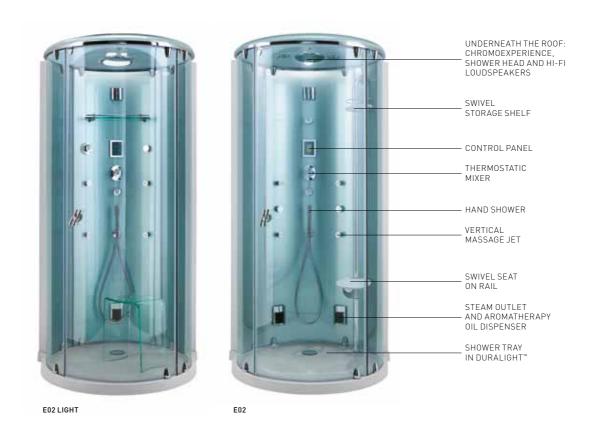

#### **EVOLUTION**

High profile enclosures capable of giving you strong emotions. The clean and geometric design is based on the use of glass: light, invisible and yet resistant.

A thickness of 8 mm makes it solid and the exclusive Clean Glass antilime-scale treatment, available on all versions, keeps the original glazing effect.

The Duralight™ shower tray is made with a material which merges high performance with a unique texture to ensure prestigious design and beguiling tactile sensations.

#### **CHROMOEXPERIENCE**

The addition of colour to wellness treatments provides a deeply relaxing experience by involving both body and mind.

Teamed with the steam of a Turkish bath or water massages, coloured light **regenerates mind and body**, but it can also be used when you are not in the enclosure, to create a **pleasant atmosphere** in the bathroom. For this function, Teuco has relied on the lighting technology expertise of another company in the group: iGuzzini illuminazione.

#### **AROMATHERAPY**

The Turkish bath is a traditional way to purify and tone the body and mind. Using essential oils and herbs during treatment can be very beneficial.

These essences are absorbed by breathing but also by the body which is immersed in the steam, for beautiful, relaxing sensations.

The Teuco Turkish bath is fitted with a steam outlet and dispenser which can be filled with specific aromatic oils as well as with sachets of phytocosmetic herbs.

SHOWER ENCLOSURES