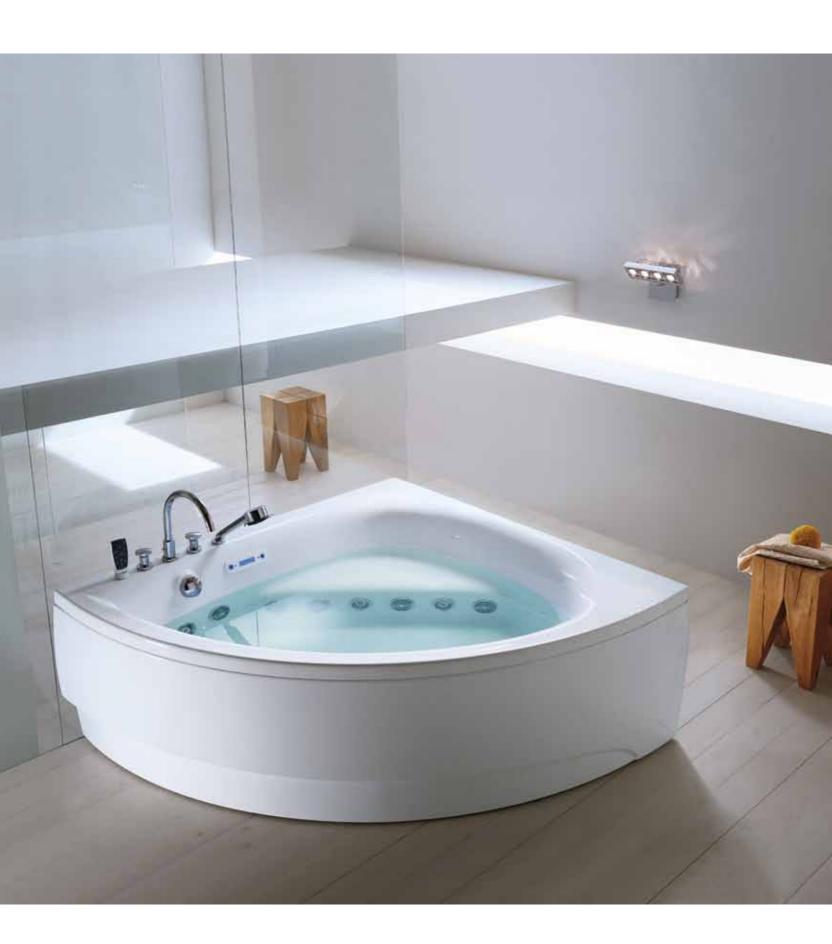

|           |          |               |      |  |
| Hydrosonic                                  |           |          |               |      |  |
| Radio (Acoustic Panel)                      |           |          |               |      |  |
| Blower (no. of jets)                        | -         |          |               | 16   |  |
| Chromoexperience                            |           |          |               |      |  |
| Drain column with overflow and filler spout |           |          |               |      |  |
| Water capacity 293 lt. [at overflow level]  | optional  | standard | not available |      |  |

| optional | standard | not available |
|----------|----------|---------------|





## AVENESS FROGDESIGN

HF04-F04: 150x150 cm



White (A)

### Bathtub colours Specials

Pearl grey (U) Edelweiss (D)







Pergamon (R)







| Functions                                   | Without<br>whirlpool | J    | BASIC<br>G | E     | ТОР      | HYDRO<br>GL | SONIC<br>GXL |
|---------------------------------------------|----------------------|------|------------|-------|----------|-------------|--------------|
| Frame                                       |                      |      |            |       |          |             |              |
| Drain column                                |                      |      |            |       |          |             |              |
| Whirlpool (no. of jets)                     |                      | 6    | 6          | 6     | 8        | 8           | 8            |
| Cont