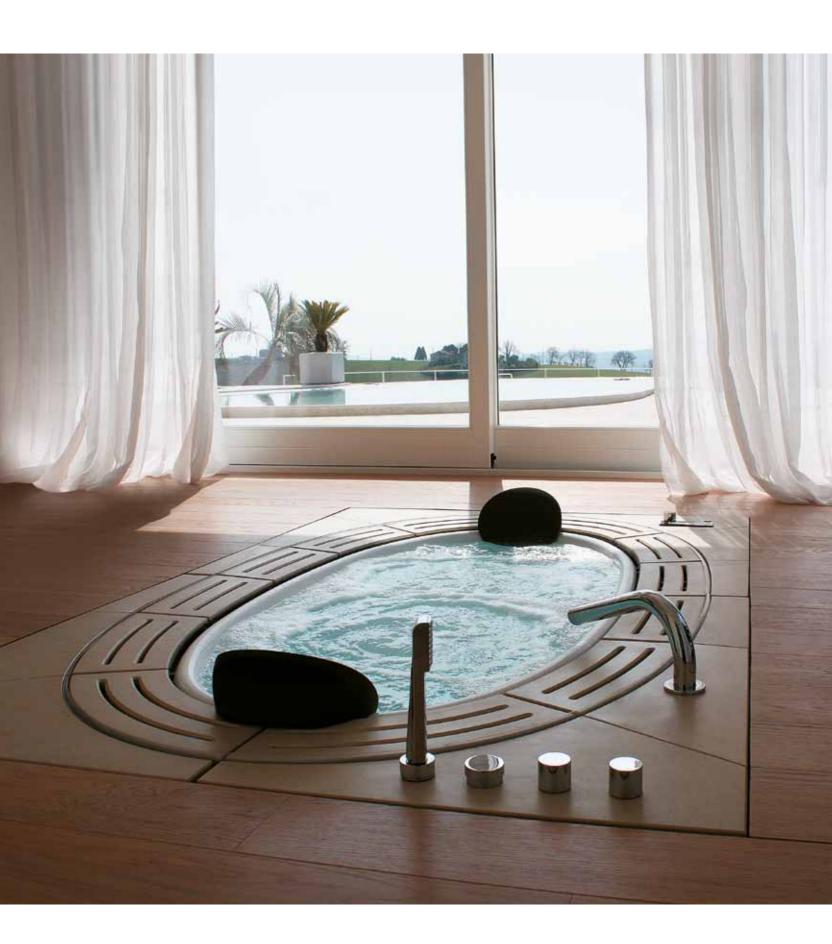

### SORGENTE LENCI DESIGN

**S01-S02**: 240x158 cm

#### Natural stone covering

### Wood finish laminate covering (synthetic)

### Customisable covering (matt black basins)

#### Headrest

Grey

| Functions                                      | S01 | S02 |
|------------------------------------------------|-----|-----|
| Recirculation with central jet                 |     |     |
| Hydrosilence whirlpool (no. of jets)           | 8   | 8   |
| Chromoexperience                               |     |     |
| Touch-screen control panel with remote control |     |     |
| Level switch                                   |     |     |
| Cartridge filtration                           |     |     |
| Drain column                                   |     |     |
| Water outlet in the tub built into the handle  |     |     |
| Salt-based automatic water treatment (AWT)     |     |     |
| Manual water chemical treatment kit            |     |     |
| Automatic filling                              |     |     |
| Headrest                                       |     |     |
| Covered inspection panel on the side           |     |     |
| Taps                                           |     |     |