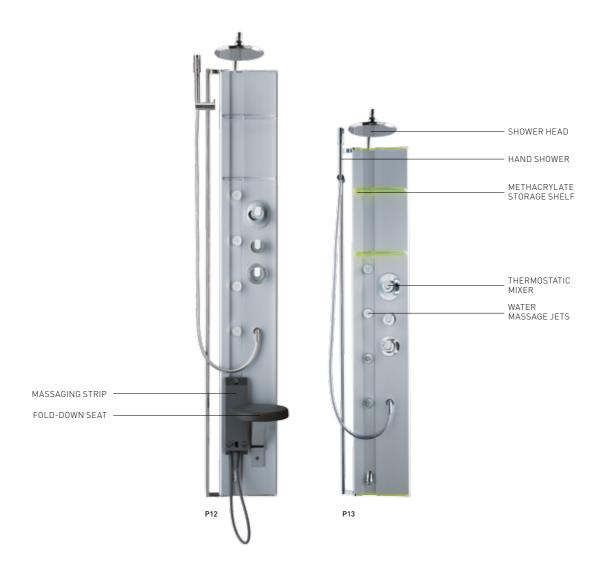

Duralight™





Moonstone (2) Celestine (3)

# Glass



Aquamarine (8)



| Functions                      | P10      | P11           |
|--------------------------------|----------|---------------|
| Equipped side shower panel     |          | i '           |
| Equipped corner shower panel   | -        |               |
| Thermostatic mixer             | -        |               |
| Water massage selection        | man.     | man.          |
| Vertical massage (no. of jets) | 5        | 5             |
| Adjustable central shower head |          |               |
| Hand shower                    |          |               |
| Œ                              | standard | not available |



137. 137.

# P12-P13 TALOCCI DESIGN

P12: 204x34,7 cm P13: 172x34,7 cm



## Colours



Aluminium (9)



| Functions                                    | P12  | P13  |
|----------------------------------------------|------|------|
| Shower on the rail                           |      |      |
| Thermostatic mixer or single lever mixer tap |      |      |
| Water massage selection                      | man. | man. |
| Vertical massage (no. of jets)               | 4    | 4    |
| Adjustable central shower head               |      |      |
| Massaging strip                              | _    |      |
| Fold-down seat                               |      |      |
| Water test nozzle                            | _    |      |
| 44                                           | _    |      |



 $\mathfrak{C}$ 

standard not available





# **WATER FEATURES**









# 1. RA32---RECTANGULAR CE