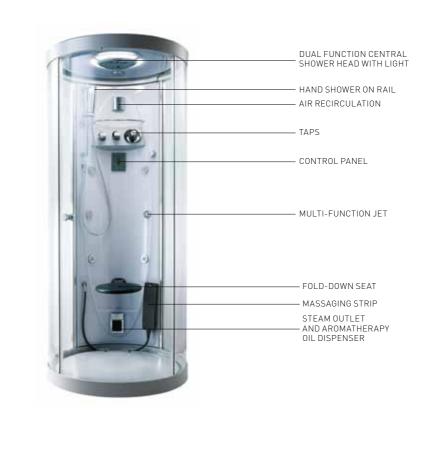

#### LYMPHATIC DRAINAGE

This reactivates and enhances blood circulation and reduces excess fluid. It creates a general feeling of relief from swelling and heaviness. When this function is selected, the vertical massage jets are activated in sequence, from the bottom up, replicating a manual lymphatic drainage treatment.

#### **AROMATHERAPY**

The Turkish bath is a traditional way to purify and tone the body and mind. Using essential oils and herbs during treatment can be very beneficial.

These essences are absorbed by breathing but also by the body which is immersed in the steam, for beautiful, relaxing sensations.

The Teuco Turkish bath is fitted with a steam outlet and dispenser which can be filled with specific aromatic oils as well as with sachets of phytocosmetic herbs.

SHOWER ENCLOSURES