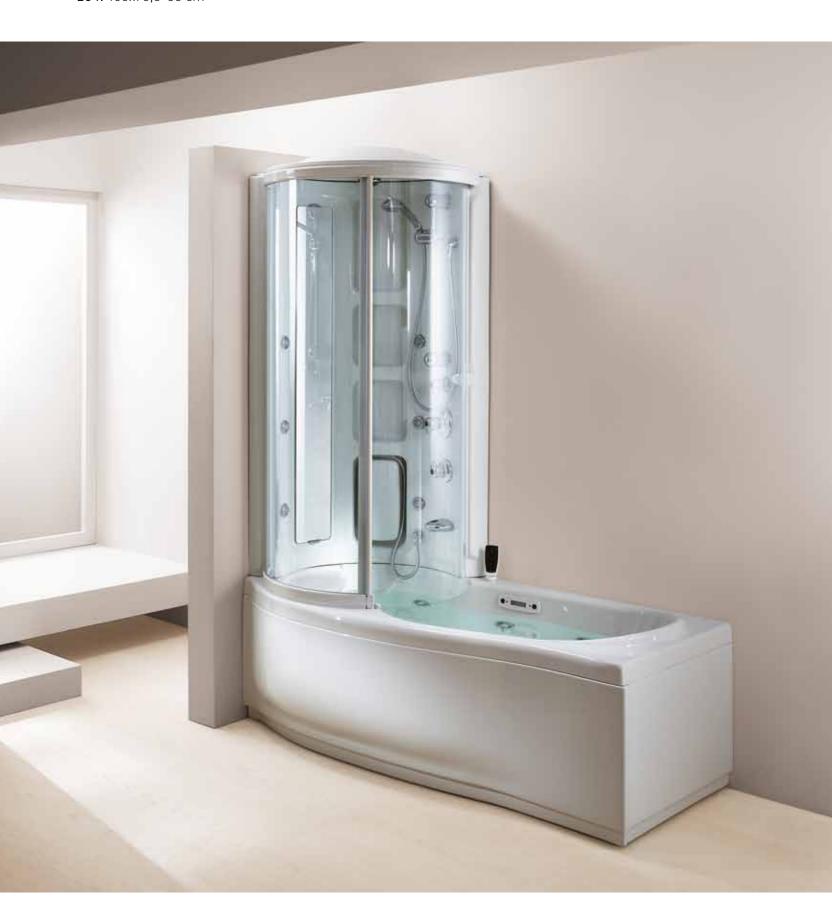

Hydrosonic: much more than an ordinary whirlpool, with the power to rival a full spa centre in the comfort of your own home any time you want.

SEASIDE TO8

190x150 cm

BATHTUBS

**SEASIDE** T08

Water capacity 545 lt. (at overflow level)

optional standard not available

BATHTUBS