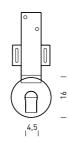

THIMEA **HT03-T03:** 170x70-84,5 cm **HT06-T06:** 180x77-93 cm PAGE 52

**NEARIA HF02-F02:** 190x90 cm **HF03-F03:** 180x90 cm PAGE 54

530-531-532 **530:** 160x70-75 cm **531:** 170x70-75 cm **532:** 180x80-85 cm