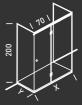

## THIMEA TALOCCI DESIGN

HT03-T03: 170x70-84,5 cm HT06-T06: 180x77-93 cm

BATHTUBS

Bathtub colours Specials

Pearl grey (U) Edelweiss (D)

Pergamon (R)

Headrest

Grey

| Functions                                   | Without<br>whirlpool | ١    | BASIC<br>G | E    | ТОР  | HYDRO<br>GL | SONIC<br>GXL |
|---------------------------------------------|----------------------|------|------------|------|------|-------------|--------------|
| Frame                                       |                      |      |            |      |      |             |              |
| Drain column                                |                      |      |            |      |      |             |              |
| Whirlpool (no. of jets)                     |                      | 6    | 6          | 6    | 8    | 8           | 8            |
| Control panel                               |                      |      |            |      |      |             |              |
| Massage intensity adjustment                |                      | man. | man.       | man. | dig. | dig.        | dig.         |
| Level switch                                |                      |      |            |      |      |             |              |
| Automatic water treatment (AWT)             |                      |      |            |      |      |             |              |
| Hydro Clean System                          |                      |      |            |      |      |             |              |
| Hydrosilence                                |                      |      |            |      |      |             |              |
| Remote control                              |                      |      |            |      |      |             |              |
| Pulsator                                    |                      |      |            |      |      |             |              |
| Heater                                      |                      |      |            |      |      |             |              |
| Hydrosonic                                  |                      |      |            |      |      |             |              |
| Radio (Acoustic Panel)                      |                      |      |            |      |      |             |              |
| Blower (no. of jets)                        |                      |      |            |      |      |             | 12           |
| Chromoexperience                            |                      |      |            |      |      |             |              |
| Drain column with overflow and filler spout |                      |      |            |      |      |             |              |
|                                             |                      |      |            |      |      |             |              |

Water capacity: T03 = 200 lt. - T06 = 242 lt. [at overflow level]

optional standard not available

| 84,5-93                                 |
|-----------------------------------------|
| I 170-180 I                             |
|                                         |
| 0 84,5-93                               |
| 8                                       |
| normal                                  |
| 170-180                                 |
| 0 84,5-93                               |
| 2 2 3 3 3 3 3 3 3 3 3 3 3 3 3 3 3 3 3 3 |
| turned 180°                             |