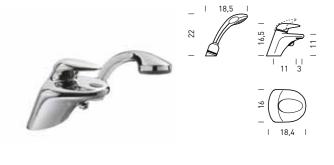

# BATH COMPLETE BATHROOM SYSTEM J.M. WILMOTTE DESIGN

560: 160x70 cm H561-561: 170x70 cm H562-562: 170x75 cm H563-563: 180x80 cm

The above bathtub forms part of the Complete Bathroom System by J.M. Wilmotte. To see all matching items, please refer to the dedicated brochure.

Water capacity 560 = 190 lt. - 561 = 215 lt. 562 = 215 lt. - 563 = 245 lt. (at overflow level)