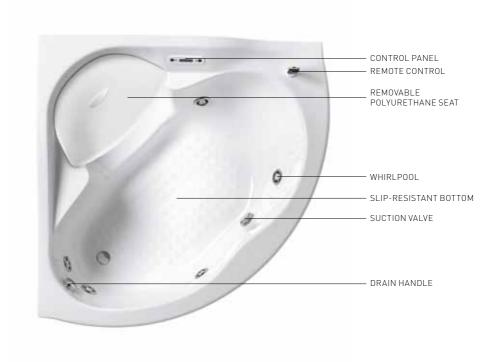

#### **CORNER**

256 125x125 cm PAGE 34

CORALYA **H545-545:** 140x140 cm PAGE 36

242 140x140 cm PAGE 38

YSOLA H550-550/H551-551 143x143 cm PAGE 40

**AVENESS HF04-F04:** 150x150 cm PAGE 42

266 PAGE 44

**OUVERTURE H287:** 160x160 cm PAGE 46