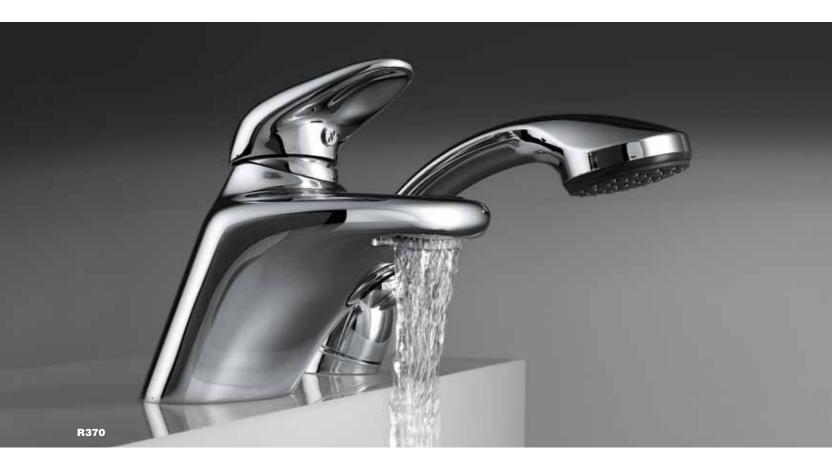

# BATH COMPLETE BATHROOM SYSTEM J.M. WILMOTTE DESIGN

560: 160x70 cm H561-561: 170x70 cm H562-562: 170x75 cm H563-563: 180x80 cm

The above bathtub forms part of the Complete Bathroom System by J.M. Wilmotte. To see all matching items, please refer to the dedicated brochure.

BATHTUBS

Limed oak-wood Anthracite oak-wood

Customisable covering (for version without whirlpool)

Bathtub colours Standard

White (A)

### Bathtub colours Specials

Pergamon (R)

Pearl grey (U) Edelweiss (D) Jasmin (E)

Laser (F)

Wood finish covered panels limed oak-wood

Wood finish covered panels Limed oak-wood and glass top

| Functions                                   | Without<br>whirlpool | J    | BASIC<br>G | E     | TOP       | HYDRO<br>GL | SONIC<br>GXL | 560<br>(not available in the Top<br>and Hydrosonic versions) | H561-561<br>H562-562<br>H563-563      |
|---------------------------------------------|----------------------|------|------------|-------|-----------|-------------|--------------|--------------------------------------------------------------|---------------------------------------|
| Frame                                       |                      |      |            |       |           |             |              | una riyarosome versions,                                     |                                       |
| Drain column                                |                      |      |            |       |           |             |              |                                                              | 120.2                                 |
| Whirlpool (no. of jets)                     |                      | 6    | 6          | 6     | 8         | 8           | 8            | 160 70                                                       | 170-75-801                            |
| Control panel                               |                      |      |            |       |           |             |              | - 2e                                                         | 1,10/                                 |
| Massage intensity adjustment                |                      | man. | man.       | man.  | dig.      | dig.        | dig.         |                                                              |                                       |
| Level switch                                |                      |      |            |       |           |             |              |                                                              |                                       |
| Automatic water treatment (AWT)             |                      |      |            |       |           |             |              |                                                              | \ \ \ \ \ \ \ \ \ \ \ \ \ \ \ \ \ \ \ |
| Hydro Clean System                          |                      |      |            |       |           |             |              | 160                                                          | 170-180                               |
| Hydrosilence                                |                      |      |            |       |           |             |              |                                                              | 70-75-801                             |
| Remote control                              |                      |      |            |       |           |             |              | 2                                                            | 1-75-                                 |
| Pulsator                                    |                      |      |            |       |           |             |              |                                                              | <u></u>                               |
| Heater                                      |                      |      |            |       |           |             |              | normal                                                       |                                       |
| Hydrosonic                                  |                      |      |            |       |           |             |              | 160                                                          |                                       |
| Radio (Acoustic Panel)                      |                      |      |            |       |           |             |              | -                                                            |                                       |
| Chromoexperience                            |                      |      |            |       |           |             |              |                                                              |                                       |
| Drain column with overflow and filler spout |                      |      |            |       |           |             |              |                                                              |                                       |
| Water capacity                              | option               | al   | standard   | not a | available |             |              | turned 180°                                                  |                                       |

Water capacity 560 = 190 lt. - 561 = 215 lt. 562 = 215 lt. - 563 = 245 lt. (at overflow level)