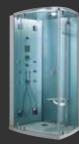

### **SHOWER ENCLOSURES**

### **EVOLUTION**

EVOLUTION E01 134x134 cm PAGE 70

**EVOLUTION E02** 114x114 cm **PAGE 72** 

**EVOLUTION E04** 120x90 cm **PAGE 74** 

# SHOWER ENCLOSURES. The perfect combination of well-being and aesthetic appeal.

A unique experience.

The 100% steam Turkish bath, the energising shower and the localised massages are all uniquely enjoyable experiences available thanks to Teuco shower enclosures.

#### **EVOLUTION**

High profile enclosures capable of giving you strong emotions. The clean and geometric design is based on the use of glass: light, invisible and yet resistant.

A thickness of 8 mm makes it solid and the exclusive Clean Glass antilime-scale treatment, available on all versions, keeps the original glazing effect.

The Duralight™ shower tray is made with a material which merges high performance with a unique texture to ensure prestigious design and beguiling tactile sensations.