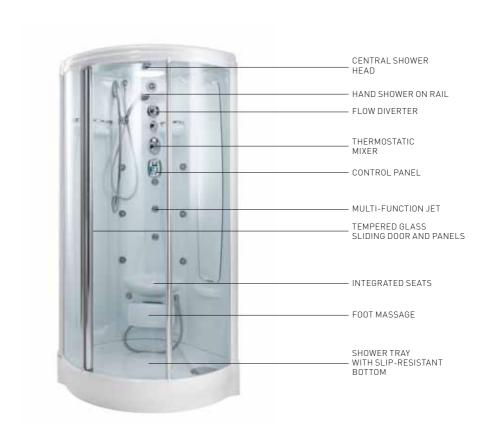

# SHOWER ENCLOSURES. The perfect combination of well-being and aesthetic appeal.

A unique experience.

The 100% steam Turkish bath, the energising shower and the localised massages are all uniquely enjoyable experiences available thanks to Teuco shower enclosures.

#### **EVOLUTION**

High profile enclosures capable of giving you strong emotions. The clean and geometric design is based on the use of glass: light, invisible and yet resistant.

A thickness of 8 mm makes it solid and the exclusive Clean Glass antilime-scale treatment, available on all versions, keeps the original glazing effect.

The Duralight™ shower tray is made with a material which merges high performance with a unique texture to ensure prestigious design and beguiling tactile sensations.

#### LYMPHATIC DRAINAGE

This reactivates and enhances blood circulation and reduces excess fluid. It creates a general feeling of relief from swelling and heaviness. When this function is selected, the vertical massage jets are activated in sequence, from the bottom up, replicating a manual lymphatic drainage treatment.

#### **SCOTTISH SHOWER**

A proper work-out for both skin and muscles, an excellent treatment for revitalising blood circulation and making blood vessels and skin more elastic.

It is based on alternating hot and cold jets and is available with all water massages.

#### **CHROMOEXPERIENCE**

The addition of colour to wellness treatments provides a deeply relaxing experience by involving both body and mind.

Teamed with the steam of a Turkish bath or water massages, coloured light **regenerates mind and body**, but it can also be used when you are not in the enclosure, to create a **pleasant atmosphere** in the bathroom. For this function, Teuco has relied on the lighting technology expertise of another company in the group: iGuzzini illuminazione.

#### **AROMATHERAPY**

The Turkish bath is a traditional way to purify and tone the body and mind. Using essential oils and herbs during treatment can be very beneficial.

These essences are absorbed by breathing but also by the body which is immersed in the steam, for beautiful, relaxing sensations.

#### **TEMPERED GLASS PANELS**

The glass used to make Teuco panels is hardened via a thermal treatment (tempered).

It is very resistant and considered safety glass since, in addition to being strong, it tends to shatter into small rounded pieces which are not particularly dangerous.

#### **CLEAN GLASS**

This is Teuco's exclusive lime scale removing treatment for glass panels. Thanks to CleanGlass, water slides off the surface, leaving the glass clear at all times. Cleaning the enclosure takes no time at all: after showering, simply use a dry cloth to wipe away any remaining drops on the panels. It is vital that you don't use specific glass cleaning products as their alkaline-based ingredients could cause irreparable damage to CleanGlass.