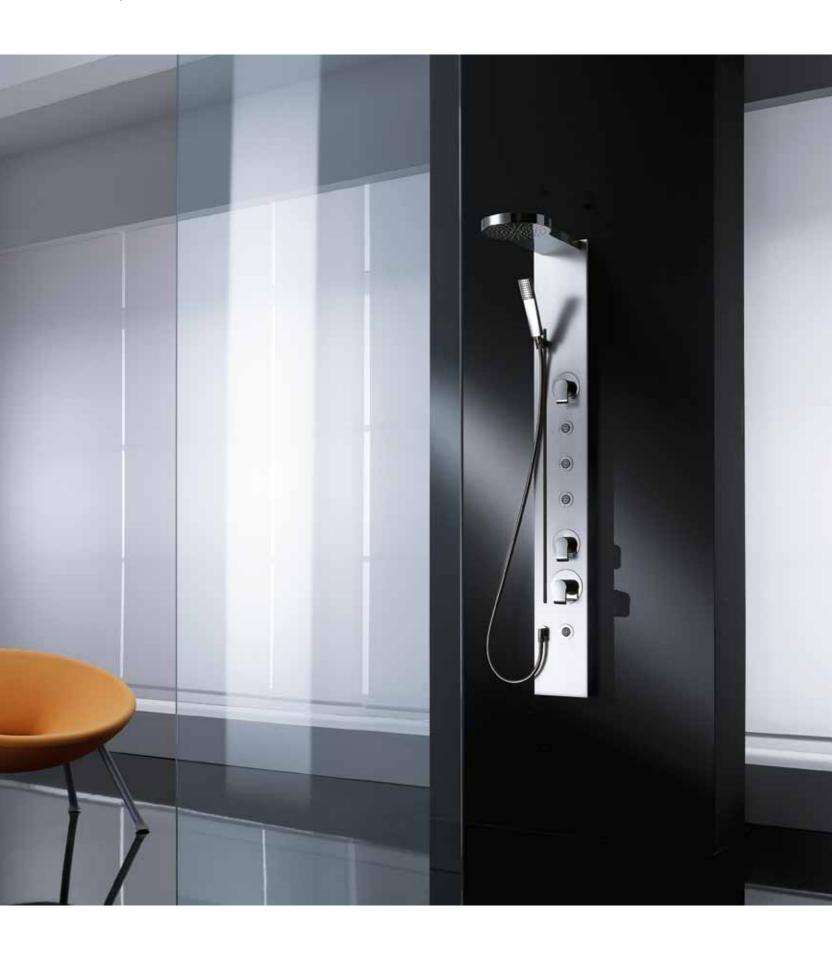

# SHOWER ENCLOSURES. The perfect combination of well-being and aesthetic appeal.

A unique experience.

The 100% steam Turkish bath, the energising shower and the localised massages are all uniquely enjoyable experiences available thanks to Teuco shower enclosures.

#### **EVOLUTION**

High profile enclosures capable of giving you strong emotions. The clean and geometric design is based on the use of glass: light, invisible and yet resistant.

A thickness of 8 mm makes it solid and the exclusive Clean Glass antilime-scale treatment, available on all versions, keeps the original glazing effect.

The Duralight™ shower tray is made with a material which merges high performance with a unique texture to ensure prestigious design and beguiling tactile sensations.