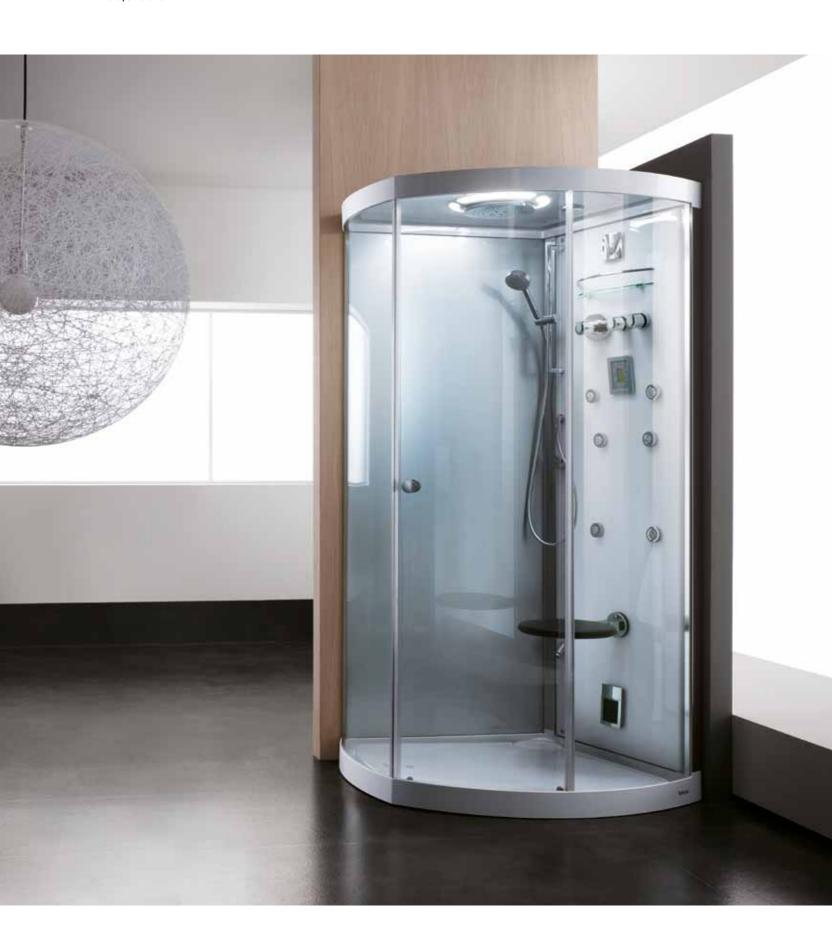

### **NEXT**+

**155** 95x95 cm PAGE **76** 

**156** 90x90 cm **PAGE 78** 

**157** 112x66,5-80 cm **PAGE 80** 

# SHOWER ENCLOSURES. The perfect combination of well-being and aesthetic appeal.

A unique experience.

The 100% steam Turkish bath, the energising shower and the localised massages are all uniquely enjoyable experiences available thanks to Teuco shower enclosures.

#### **EVOLUTION**

High profile enclosures capable of giving you strong emotions. The clean and geometric design is based on the use of glass: light, invisible and yet resistant.

A thickness of 8 mm makes it solid and the exclusive Clean Glass antilime-scale treatment, available on all versions, keeps the original glazing effect.

#### **CHROMOEXPERIENCE**

The addition of colour to wellness treatments provides a deeply relaxing experience by involving both body and mind.

Teamed with the steam of a Turkish bath or water massages, coloured light **regenerates mind and body**, but it can also be used when you are not in the enclosure, to create a **pleasant atmosphere** in the bathroom. For this function, Teuco has relied on the lighting technology expertise of another company in the group: iGuzzini illuminazione.