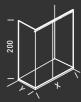

# BATH COMPLETE BATHROOM SYSTEM J.M. WILMOTTE DESIGN

560: 160x70 cm H561-561: 170x70 cm H562-562: 170x75 cm H563-563: 180x80 cm

The above bathtub forms part of the Complete Bathroom System by J.M. Wilmotte. To see all matching items, please refer to the dedicated brochure.

Water capacity 560 = 190 lt. - 561 = 215 lt. 562 = 215 lt. - 563 = 245 lt. (at overflow level)