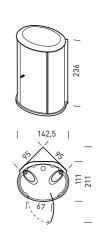

# **EVOLUTION** E01 LENCI DESIGN

134x134 cm

SHOWER ENCLOSURES

Shower tray colours Duralight™

White (A) European Whisper Pergamon (R) White (Y) Grey (M)

| Functions                             | E01<br>Multi-function | E01<br>Multi-function<br>with Turkish bath |
|---------------------------------------|-----------------------|--------------------------------------------|
| Hand shower                           |                       |                                            |
| Roof with central shower head         |                       |                                            |
| Thermostatic Mixer                    |                       |                                            |
| Vertical massage                      |                       |                                            |
| Clean glass                           |                       |                                            |
| Water massage selection               | man.                  | dig.                                       |
| Swivel seats                          |                       |                                            |
| Control panel                         |                       |                                            |
| Ceiling light                         |                       |                                            |
| Aromatherapy oil dispenser            |                       |                                            |
| Scottish shower                       |                       |                                            |
| Radio stereo (Acoustic Panel)         |                       |                                            |
| Chromoexperience                      |                       |                                            |
| Electronic flow diverter              |                       |                                            |
| Turkish bath with temperature control |                       |                                            |
| Subwoofer                             |                       |                                            |
| 44                                    |                       |                                            |