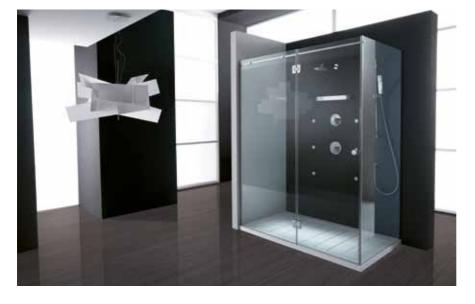

### **EVOLUTION**

EVOLUTION E01 134x134 cm PAGE 70

**EVOLUTION E02** 114x114 cm **PAGE 72** 

**EVOLUTION E04** 120x90 cm **PAGE 74** 

#### **EVOLUTION**

High profile enclosures capable of giving you strong emotions. The clean and geometric design is based on the use of glass: light, invisible and yet resistant.

A thickness of 8 mm makes it solid and the exclusive Clean Glass antilime-scale treatment, available on all versions, keeps the original glazing effect.

The Duralight™ shower tray is made with a material which merges high performance with a unique texture to ensure prestigious design and beguiling tactile sensations.