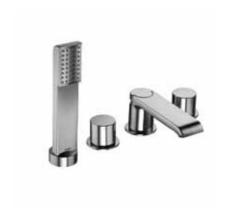

cale system, joint, washer, 1/2" fitting. Efficient massage even with a 2 l/minute flow rate.

# **WATER FEATURES**







# 7. RA22----LIGHT SHOWER RAIL

shower unit with riser rail, sliding rail support, shower with anti-lime scale system, 900 mm in length, 1500 mm long hose, washer, 1/2" wall fitting.



# 8. RA23----SHOWER RAIL ON TRACK

shower unit with riser track, anti-lime scale shower system, 960 mm in length, 1500 mm long flexible hose, chromed brass and steel finishes, built-in 1/2" wall fitting.

WATER FEATURES AND TAPS









# 9. RA24----MASSAGING STRIP for wall mounting, washer, 1/2" fitting.



10. K040----**ACCESSORY SHELF** 480 mm width, 120 mm width, chromed brass and steel finishes.



11. K041----, K042----TOWEL RAIL, 630 or 480 mm length, chromed brass body.









### **RL25**

TUB LEDGE ASSEMBLY 4 HOLES WITH HAND SHOWER:

- 175 MM DEEP
- SPOUT HEIGHT: 73 MM
- SIDE TAPS WITH 3/4" CERAMIC DISK TAPS
- AUTOMATIC BATH/SHOWER FLOW DIVERTER
- "NO DROP SYSTEM" HAND SHOWER
- SHOWER OUTLET WITH NON-RETURN VALVE





#### **RL26**

TUB LEDGE ASSEMBLY 4 HOLES WITH HAND SHOWER AND FINISHING PLATE:

- 175 MM DEEP
- SPOUT HEIGHT: 73 MM
- SIDE TAPS WITH 3/4" CERAMIC DISK TAPS
- AUTOMATIC BATH/SHOWER FLOW DIVERTER
- "NO DROP SYSTEM" HAND SHOWER
- SHOWER OUTLET WITH NON-RETURN VALVE
- FINISHING PLATE











### RL27

TUB LEDGE ASSEMBLY SINGLE LEVER MIXER TAP WITH HAND SHOWER:

- 175 MM DEEP
- SPOUT HEIGHT: 73 MM
- SINGLE LEVER MIXER TAP CARTRIDGE Ø 38 MM
- AUTOMATIC BATH/SHOWER FLOW DIVERTER
- "NO DROP SYSTEM" HAND SHOWER
- SHOWER OUTLET WITH NON-RETURN VALVE