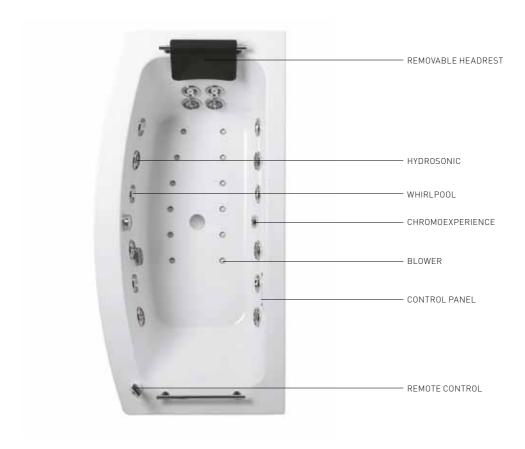

Hydrosonic: much more than an ordinary whirlpool, with the power to rival a full spa centre in the comfort of your own home any time you want.

SEASIDE TO8

190x150 cm

BATHTUBS

**SEASIDE** T08