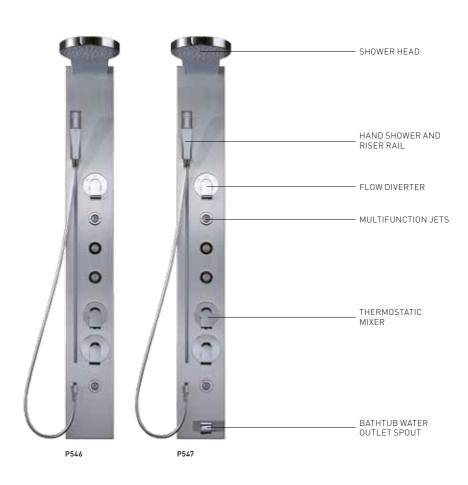

|
| Air recirculation                            |                      |      |      |
| Descaling                                    |                      |      |      |
| Turkish bath with temperature control        |                      |      |      |
| Ceiling light                                |                      |      |      |
|                                              |                      |      |      |

optional



Water capacity 170 litres [at overflow level]



# **EQUIPPED SHOWER PANELS**



**P546-P547** 160x20,5 cm **PAGE 134** 



**P10-P11** 150x32 cm **PAGE 136** 



**P12-P13 P12:** 204x34,7 cm **P13:** 172x34,7 cm **PAGE 138** 

# P546-P547 ANGELETTI-RUZZA DESIGN

160x20,5 cm



**EQUIPPED SHOWER PANELS** 

# P546-P547

## Colours



Aluminium (9)



| Functions                                    | P546     | P547          |
|----------------------------------------------|----------|---------------|
| Equipped panel for shower                    |          | i '           |
| Equipped panel for bathtub                   | _        |               |
| Thermostatic mixer or single lever mixer tap |          |               |
| Water massage selection                      | man.     | man.          |
| Vertical massage (no. of jets)               | 4        | 4             |
| Shower head                                  |          |               |
| Hand shower and riser rail                   |          |               |
| Bathtub water outlet spout                   |          |               |
| Œ