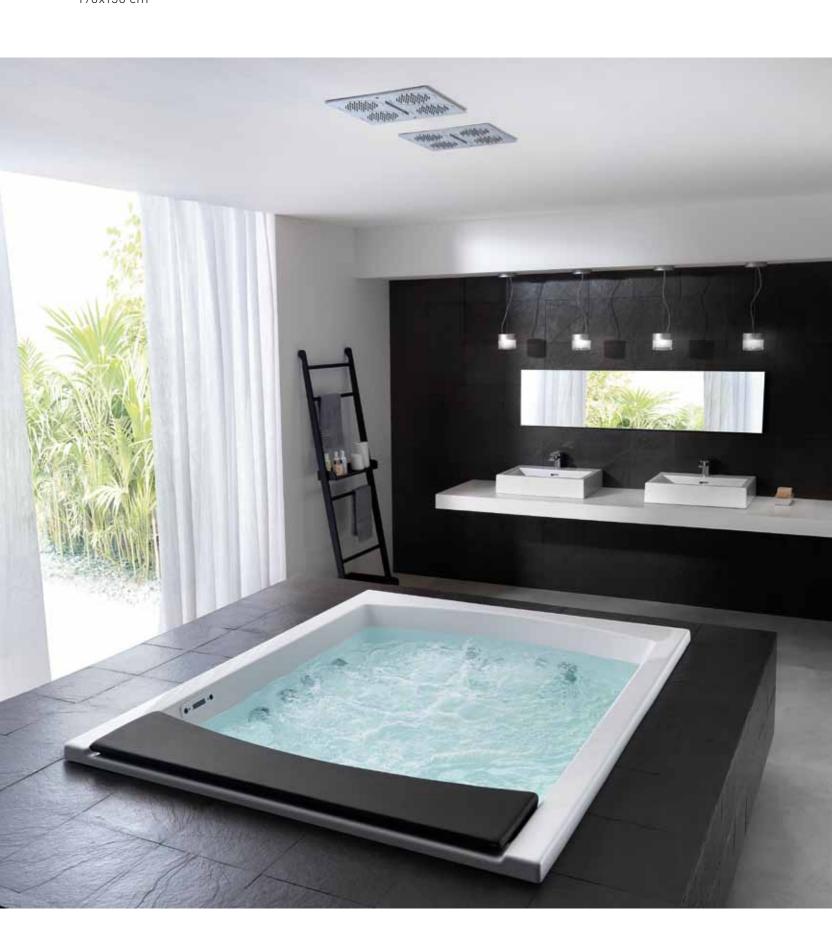

Hydrosonic: much more than an ordinary whirlpool, with the power to rival a full spa centre in the comfort of your own home any time you want.

SEASIDE TO8

190x150 cm

BATHTUBS

**SEASIDE** T08