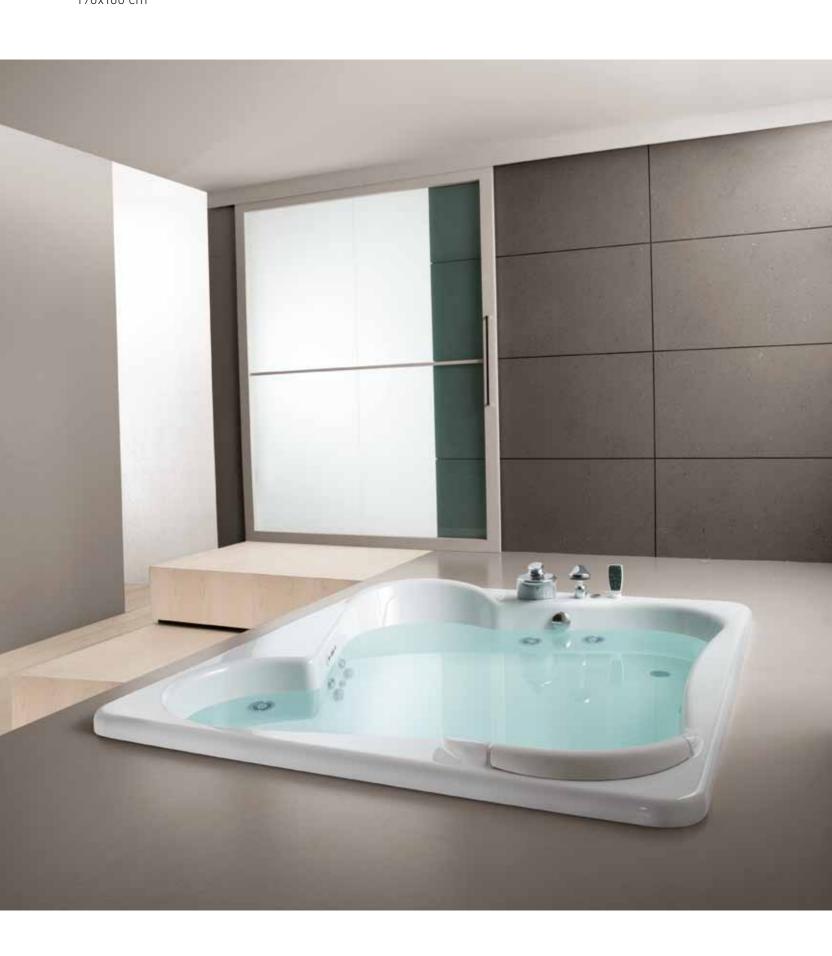

Hydrosonic: much more than an ordinary whirlpool, with the power to rival a full spa centre in the comfort of your own home any time you want.

SEASIDE TO8

190x150 cm

BATHTUBS

**SEASIDE** T08