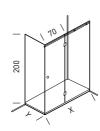

### **NEXT**+

**155** 95x95 cm PAGE **76** 

**156** 90x90 cm **PAGE 78** 

**157** 112x66,5-80 cm **PAGE 80** 