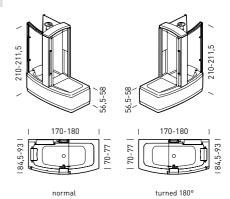

### Bathtub colours Specials

Pergamon (R)

Pearl grey (U) Edelweiss (D) Jasmin (E)

Laser (F)

Wood finish covered panels limed oak-wood

Wood finish covered panels Limed oak-wood and glass top

| Functions                                   | Without<br>whirlpool | J    | BASIC<br>G | E     | TOP       | HYDRO<br>GL | SONIC<br>GXL | 560<br>(not available in the Top<br>and Hydrosonic versions) | H561-561<br>H562-562<br>H563-563      |
|---------------------------------------------|----------------------|------|------------|-------|-----------|-------------|--------------|--------------------------------------------------------------|---------------------------------------|
| Frame                                       |                      |      |            |       |           |             |              | una riyarosome versions,                                     |                                       |
| Drain column                                |                      |      |            |       |           |             |              |                                                              | 120.2                                 |
| Whirlpool (no. of jets)                     |                      | 6    | 6          | 6     | 8         | 8           | 8            | 160 70                                                       | 170-75-801                            |
| Control panel                               |                      |      |            |       |           |             |              | - 2e                                                         | 1,10/                                 |
| Massage intensity adjustment                |                      | man. | man.       | man.  | dig.      | dig.        | dig.         |                                                              |                                       |
| Level switch                                |                      |      |            |       |           |             |              |                                                              |                                       |
| Automatic water treatment (AWT)             |                      |      |            |       |           |             |              |                                                              | \ \ \ \ \ \ \ \ \ \ \ \ \ \ \ \ \ \ \ |
| Hydro Clean System                          |                      |      |            |       |           |             |              | 160                                                          | 170-180                               |
| Hydrosilence                                |                      |      |            |       |           |             |              |                                                              | 70-75-801                             |
| Remote control                              |                      |      |            |       |           |             |              | 2                                                            | 1-75-                                 |
| Pulsator                                    |                      |      |            |       |           |             |              |                                                              | <u></u>                               |
| Heater                                      |                      |      |            |       |           |             |              | normal                                                       |                                       |
| Hydrosonic                                  |                      |      |            |       |           |             |              | 160                                                          |                                       |
| Radio (Acoustic Panel)                      |                      |      |            |       |           |             |              | -                                                            |                                       |
| Chromoexperience                            |                      |      |            |       |           |             |              |                                                              |                                       |
| Drain column with overflow and filler spout |                      |      |            |       |           |             |              |                                                              |                                       |
| Water capacity                              | option               | al   | standard   | not a | available |             |              | turned 180°                                                  |                                       |