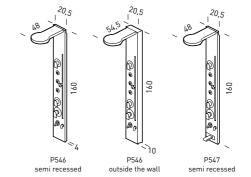

| P546     | P547          |
|----------------------------------------------|----------|---------------|
| Equipped panel for shower                    |          | i '           |
| Equipped panel for bathtub                   | _        |               |
| Thermostatic mixer or single lever mixer tap |          |               |
| Water massage selection                      | man.     | man.          |
| Vertical massage (no. of jets)               | 4        | 4             |
| Shower head                                  |          |               |
| Hand shower and riser rail                   |          |               |
| Bathtub water outlet spout                   |          |               |
| Œ                                            | standard | not available |



# P10-P11 PAOLO D'ARRIGO DESIGN

150x32 cm



## Colours Duralight™





Moonstone (2) Celestine (3)

# Glass



Aquamarine (8)



| Functions                      | P10      | P11           |
|--------------------------------|----------|---------------|
| Equipped side shower panel     |          | i '           |
| Equipped corner shower panel   | -        |               |
| Thermostatic mixer             | -        |               |
| Water massage selection        | man.     | man.          |
| Vertical massage (no. of jets) | 5        | 5             |
| Adjustable central shower head |          |               |
| Hand shower                    |          |               |
| Œ                              | standard | not available |



137. 137.

# P12-P13 TALOCCI DESIGN

P12: 20