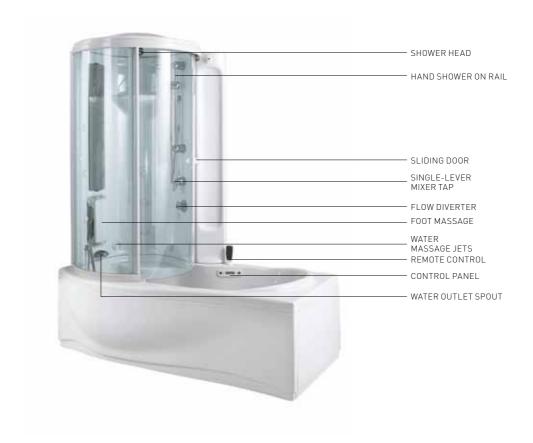

|                             |
| Thermostatic mixer or single lever mixer tap   |           |                             |
| Water massage selection                        |           | man.                        |
| Water Massage                                  |           |                             |
| Equipped shower panel for version on free side |           |                             |
| Clean glass                                    |           |                             |
|                                                |           |                             |

Water capacity: 284=180 litres - 226=190 litres (at overflow level) optional standard not available





# SINTESI 286 LENCI-TALOCCI DESIGN 180x80-97 cm



COMBI UNITS

Colours

White (A)

European White (Y)





| Bathtub functions            | Without<br>whirlpool | EASY | TOP  |
|------------------------------|----------------------|------|------|
| Frame                        |                      |      |      |
| Drain column                 |                      |      |      |
| Whirlpool (no. of jets)      |                      | 6    | 8    |
| Control panel                |                      |      |      |
| Massage intensity adjustment | _                    | man. | dig. |
| Level switch                 |                      |      |      |
| Backrest and headrest        |                      |      |      |
| Hydro Clean System           |                      |      |      |
| Hydrosilence                 |                      |      |      |
| Remote control