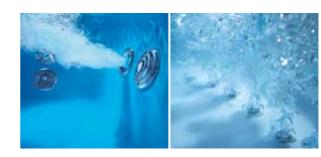

### A unique experience.

The whirlpool produces jets of water mixed with air which trigger an alternating compression-decompression action in your body's tissue.

#### This:

- improves blood circulation,
- stimulates cellular metabolism,
- helps drain away excess fluid,
- smoothes and relaxes skin,
- relaxes both body and mind.

#### Teuco whirlpools are effective because:

- the right number of jets are placed in the correct position,
- the direction of the air-water nozzles is adjustable,
- the jet capacity can be regulated,
- the mixture of air and water is balanced,
- whirlpool operation is silent.