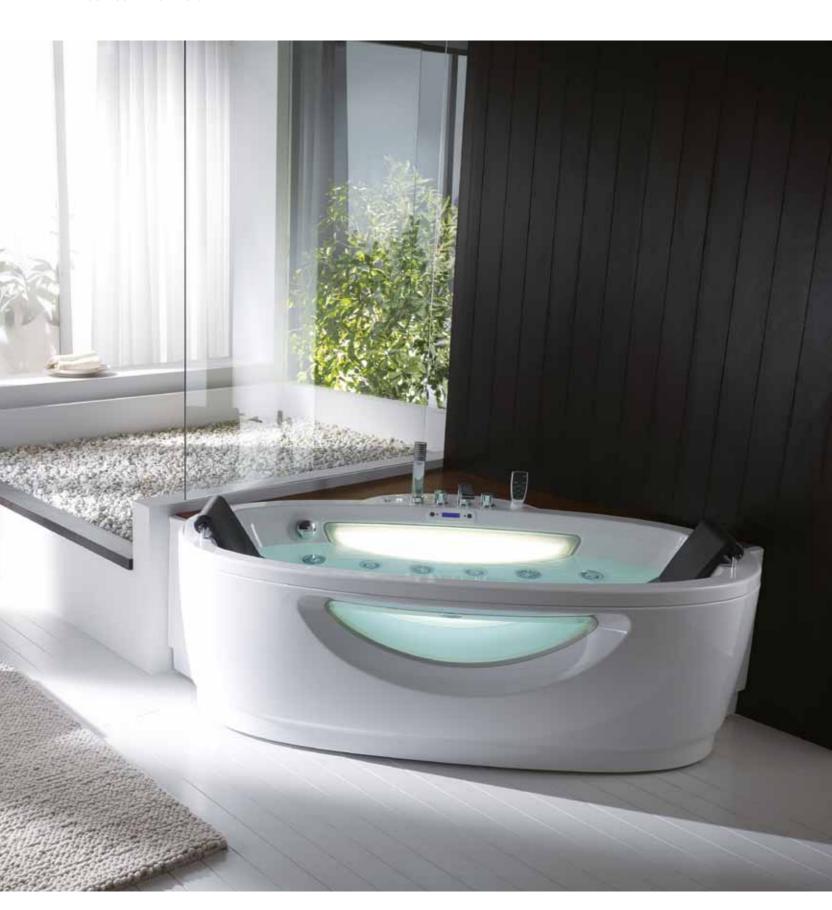

Hydrosonic: much more than an ordinary whirlpool, with the power to rival a full spa centre in the comfort of your own home any time you want.

SEASIDE TO8

190x150 cm

BATHTUBS

**SEASIDE** T08

### SIT-ON

**SEASIDE T08** 190x150 cm **PAGE 12** 

**SEASIDE T07** 215x200 cm **PAGE 16** 

**SORGENTE S01-S02:** 240x158 cm **PAGE 18** 

NAOS H554-554: Ø170 cm PAGE 20

**205** 195x123 cm **PAGE 22** 

**232** 181x111 cm PAGE 24