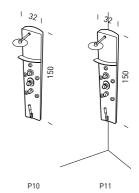

| standard | not available |



# P10-P11 PAOLO D'ARRIGO DESIGN

150x32 cm



## Colours Duralight™





Moonstone (2) Celestine (3)

# Glass



Aquamarine (8)



| Functions                      | P10      | P11           |
|--------------------------------|----------|---------------|
| Equipped side shower panel     |          | i '           |
| Equipped corner shower panel   | -        |               |
| Thermostatic mixer             | -        |               |
| Water massage selection        | man.     | man.          |
| Vertical massage (no. of jets) | 5        | 5             |
| Adjustable central shower head |          |               |
| Hand shower                    |          |               |
| Œ                              | standard | not available |



137. 137.

# P12-P13 TALOCCI DESIGN

P12: 204x34,7 cm P13: 172x34,7 cm



## Colours



Aluminium (9)



| Functions                                    | P12  | P13  |
|----------------------------------------------|------|------|
| Shower on the rail                           |      |      |
| Thermostatic mixer or single lever mixer tap |      |      |
| Water massage selection                      | man. | man. |
| Vertical massage (no. of jets)               | 4    | 4    |
| Adjustable central shower head               |      |      |
| Massaging strip                              | _    |      |
| Fold-down seat                               |      |      |
| Water test nozzle                            | _    |      |
| 44                                           | _    |      |