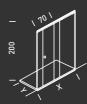

## THIMEA TALOCCI DESIGN

HT03-T03: 170x70-84,5 cm HT06-T06: 180x77-93 cm

BATHTUBS

Bathtub colours Specials

Pearl grey (U) Edelweiss (D)

Pergamon (R)

Headrest

Grey

| Functions                                   | Without<br>whirlpool | ١    | BASIC<br>G | E    | ТОР  | HYDRO<br>GL | SONIC<br>GXL |
|---------------------------------------------|----------------------|------|------------|------|------|-------------|--------------|
| Frame                                       |                      |      |            |      |      |             |              |
| Drain column                                |                      |      |            |      |      |             |              |
| Whirlpool (no. of jets)                     |                      | 6    | 6          | 6    | 8    | 8           | 8            |
| Control panel                               |                      |      |            |      |      |             |              |
| Massage intensity adjustment                |                      | man. | man.       | man. | dig. | dig.        | dig.         |
| Level switch                                |                      |      |            |      |      |             |              |
| Automatic water treatment (AWT)             |                      |      |            |      |      |             |              |
| Hydro Clean System                          |                      |      |            |      |      |             |              |
| Hydrosilence                                |                      |      |            |      |      |             |              |
| Remote control                              |                      |      |            |      |      |             |              |
| Pulsator                                    |                      |      |            |      |      |             |              |
| Heater                                      |                      |      |            |      |      |             |              |
| Hydrosonic                                  |                      |      |            |      |      |             |              |
| Radio (Acoustic Panel)                      |                      |      |            |      |      |             |              |
| Blower (no. of jets)                        |                      |      |            |      |      |             | 12           |
| Chromoexperience                            |                      |      |            |      |      |             |              |
| Drain column with overflow and filler spout |                      |      |            |      |      |             |              |
|                                             |                      |      |            |      |      |             |              |

Water capacity: T03 = 200 lt. - T06 = 242 lt. [at overflow level]

optional standard not available

| 84,5-93                                 |
|-----------------------------------------|
| I 170-180 I                             |
|                                         |
| 0 84,5-93                               |
| 8                                       |
| normal                                  |
| 170-180                                 |
| 0 84,5-93                               |
| 2 2 3 3 3 3 3 3 3 3 3 3 3 3 3 3 3 3 3 3 |
| turned 180°                             |