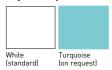

Hydrosonic: much more than an ordinary whirlpool, with the power to rival a full spa centre in the comfort of your own home any time you want.

SEASIDE TO8

190x150 cm

BATHTUBS

**SEASIDE** T08

### Bathtub colours Standard Special

Water blade and concealed taps

| Functions                       |           | BLOWER |      | BASIC |      | TOP  | HYDRO | OSONIC |
|---------------------------------|-----------|--------|------|-------|------|------|-------|--------|
|                                 | whirlpool |        | J    | G     | E    |      | GL    | GXL    |
| Frame                           |           |        |      |       |      |      |       |        |
| Drain column                    |           |        |      |       |      |      |       |        |
| Concealed taps                  |           |        |      |       |      |      |       |        |
| Whirlpool (no. of jets)         | _         |        | 6    | 6     | 6    | 8    | 8     | 8      |
| Control panel                   | _         |        |      |       |      |      |       |        |
| Aassage intensity adjustment    | _         |        | man. | man.  | man. | dig. | dig.  | dig.   |
| evel switch                     | _         |        |      |       |      |      |       |        |
| Automatic water treatment (AWT) |           |        |      |       |      |      |       |        |
| lydro Clean System              |           |        |      |       |      |      |       |        |
| lydrosilence                    |           |        |      |       |      |      |       |        |
| Remote control                  |           |        |      |       |      |      |       |        |
| Pulsator                        |           |        |      |       |      |      |       |        |
| Heater                          | _         |        |      |       |      |      |       |        |
| Hydrosonic                      | _         |        |      |       |      |      |       |        |
| Radio (Acoustic Panel)          |           |        |      |       |      |      |       |        |
| Blower (no. of jets)            |           | 16     |      |       |      |      |       |        |
| Chromoexperience                |           |        |      |       |      |      |       |        |