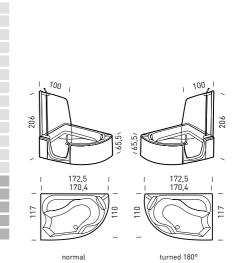

22 100 normal 100 turned 180°

| Water capacity      | 185 | lt. |
|---------------------|-----|-----|
| (at overflow level) |     |     |

|  | optional | standard | not available |
|--|----------|----------|---------------|
|  |          |          |               |