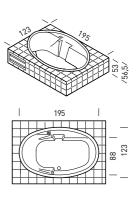

### SIT-ON

**SEASIDE T08** 190x150 cm **PAGE 12** 

**SEASIDE T07** 215x200 cm **PAGE 16** 

**SORGENTE S01-S02:** 240x158 cm **PAGE 18** 

NAOS H554-554: Ø170 cm PAGE 20

**205** 195x123 cm **PAGE 22** 

**232** 181x111 cm PAGE 24