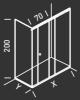

# BATH COMPLETE BATHROOM SYSTEM J.M. WILMOTTE DESIGN

560: 160x70 cm H561-561: 170x70 cm H562-562: 170x75 cm H563-563: 180x80 cm

The above bathtub forms part of the Complete Bathroom System by J.M. Wilmotte. To see all matching items, please refer to the dedicated brochure.

### Bathtub colours Specials

Pergamon (R)

Pearl grey (U) Edelweiss (D) Jasmin (E)

Laser (F)

Wood finish covered panels limed oak-wood

Wood finish covered panels Limed oak-wood and glass top

| Functions                                   | Without<br>whirlpool | J    | BASIC<br>G | E     | TOP       | HYDRO<br>GL | SONIC<br>GXL | 560<br>(not available in the Top<br>and Hydrosonic versions) | H561-561<br>H562-562<br>H563-563      |
|---------------------------------------------|----------------------|------|------------|-------|-----------|-------------|--------------|--------------------------------------------------------------|---------------------------------------|
| Frame                                       |                      |      |            |       |           |             |              | una riyarosome versions,                                     |                                       |
| Drain column                                |                      |      |            |       |           |             |              |                                                              | 120.2                                 |
| Whirlpool (no. of jets)                     |                      | 6    | 6          | 6     | 8         | 8           | 8            | 160 70                                                       | 170-75-801                            |
| Control panel                               |                      |      |            |       |           |             |              | - 2e                                                         | 1,10/                                 |
| Massage intensity adjustment                |                      | man. | man.       | man.  | dig.      | dig.        | dig.         |                                                              |                                       |
| Level switch                                |                      |      |            |       |           |             |              |                                                              |                                       |
| Automatic water treatment (AWT)             |                      |      |            |       |           |             |              |                                                              | \ \ \ \ \ \ \ \ \ \ \ \ \ \ \ \ \ \ \ |
| Hydro Clean System                          |                      |      |            |       |           |             |              | 160                                                          | 170-180                               |
| Hydrosilence                                |                      |      |            |       |           |             |              |                                                              | 70-75-801                             |
| Remote control                              |                      |      |            |       |           |             |              | 2                                                            | 1-75-                                 |
| Pulsator                                    |                      |      |            |       |           |             |              |                                                              | <u></u>                               |
| Heater                                      |                      |      |            |       |           |             |              | normal                                                       |                                       |
| Hydrosonic                                  |                      |      |            |       |           |             |              | 160                                                          |                                       |
| Radio (Acoustic Panel)                      |                      |      |            |       |           |             |              | -                                                            |                                       |
| Chromoexperience                            |                      |      |            |       |           |             |              |                                                              |                                       |
| Drain column with overflow and filler spout |                      |      |            |       |           |             |              |                                                              |                                       |
| Water capacity                              | option               | al   | standard   | not a | available |             |              | turned 180°                                                  |                                       |

Water capacity 560 = 190 lt. - 561 = 215 lt. 562 = 215 lt. - 563 = 245 lt. (at overflow level)