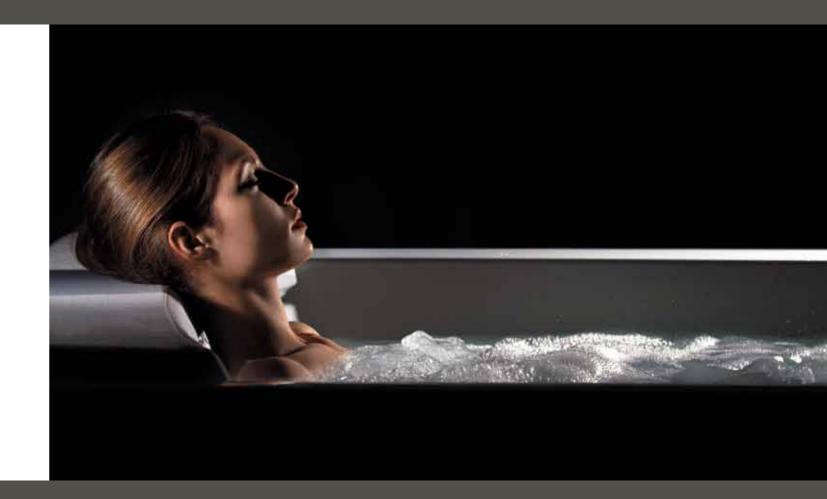

# TEUCO WHIRLPOOLS. Probably the best whirlpool on the market.

### A unique experience.

The whirlpool produces jets of water mixed with air which trigger an alternating compression-decompression action in your body's tissue.

#### This:

- improves blood circulation,
- stimulates cellular metabolism,
- helps drain away excess fluid,
- smoothes and relaxes skin,
- relaxes both body and mind.

#### Teuco whirlpools are effective because:

- the right number of jets are placed in the correct position,
- the direction of the air-water nozzles is adjustable,
- the jet capacity can be regulated,
- the mixture of air and water is balanced,
- whirlpool operation is silent.

#### How do you get the best results from a whirlpool?

- prepare your skin by exfoliating first,
- to obtain the best relaxing effect, you should use the whirlpool after sports activities, even a light work out, or before going to bed; in any case, use it between meals,
- set the correct temperature and keep it constant (the ideal temperature is between 36 and 37 degrees Celsius, i.e. your body temperature).
- set the duration (the optimal duration is 15/20 minutes).
- afterwards, lay down for about 10 minutes wrapped in a warm bathrobe and nourish your skin with a good moisturising cream.