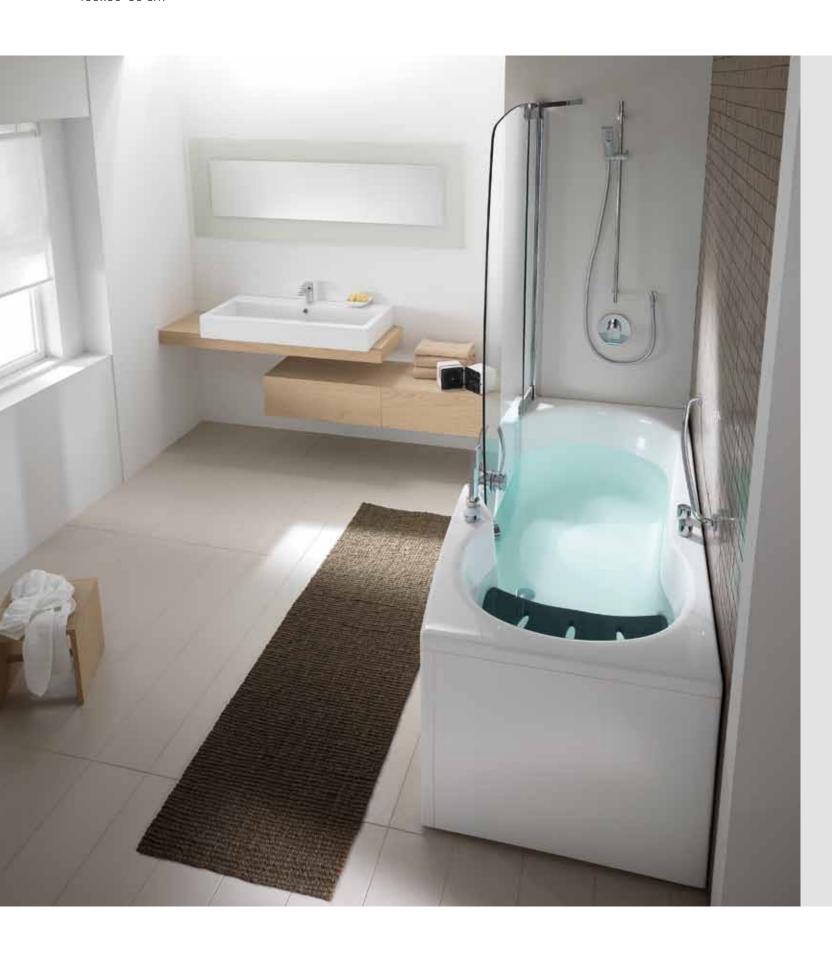

Hydrosonic: much more than an ordinary whirlpool, with the power to rival a full spa centre in the comfort of your own home any time you want.

SEASIDE TO8

190x150 cm

BATHTUBS

**SEASIDE** T08

### Wood finish panelling (natural or synthetic)

Limed oak-wood

Anthracite oak-wood

#### Customisable covering

#### Accessible hatch

White (on request) Grey (standard)

### Bathtub colours Standard Special

Water blade and concealed taps

| Functions                       |           | BLOWER |      | BASIC |      | TOP  | HYDRO | OSONIC |
|---------------------------------|-----------|--------|------|-------|------|------|-------|--------|
|                                 | whirlpool |        | J    | G     | E    |      | GL    | GXL    |
| Frame                           |           |        |      |       |      |      |       |        |
| Drain column                    |           |        |      |       |      |      |       |        |
| Concealed taps                  |           |        |      |       |      |      |       |        |
| Whirlpool (no. of jets)         | _         |        | 6    | 6     | 6    | 8    | 8     | 8      |
| Control panel                   | _         |        |      |       |      |      |       |        |
| Aassage intensity adjustment    | _         |        | man. | man.  | man. | dig. | dig.  | dig.   |
| evel switch                     | _         |        |      |       |      |      |       |        |
| Automatic water treatment (AWT) |           |        |      |       |      |      |       |        |
| lydro Clean System              |           |        |      |       |      |      |       |        |
| lydrosilence                    |           |        |      |       |      |      |       |        |
| Remote control                  |           |        |      |       |      |      |       |        |
| Pulsator                        |           |        |      |       |      |      |       |        |
| Heater                          | _         |        |      |       |      |      |       |        |
| Hydrosonic                      | _         |        |      |       |      |      |       |        |
| Radio (Acoustic Panel)          |           |        |      |       |      |      |       |        |
| Blower (no. of jets)            |           | 16     |      |       |      |      |       |        |
| Chromoexperience                |           |        |      |       |      |      |       |        |

Water capacity 545 lt. (at overflow level)

optional standard not available

BATHTUBS