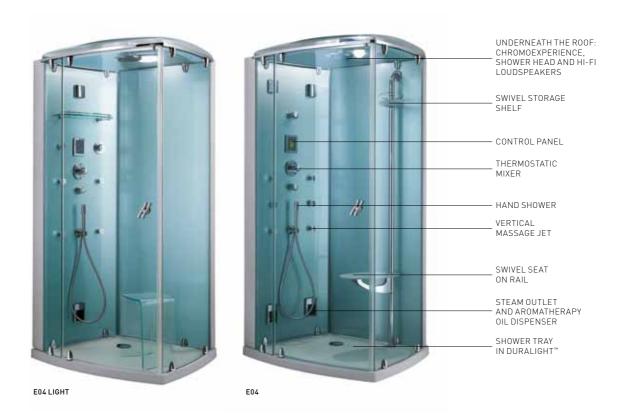

#### **EVOLUTION**

High profile enclosures capable of giving you strong emotions. The clean and geometric design is based on the use of glass: light, invisible and yet resistant.

A thickness of 8 mm makes it solid and the exclusive Clean Glass antilime-scale treatment, available on all versions, keeps the original glazing effect.

The Duralight™ shower tray is made with a material which merges high performance with a unique texture to ensure prestigious design and beguiling tactile sensations.

#### **AROMATHERAPY**

The Turkish bath is a traditional way to purify and tone the body and mind. Using essential oils and herbs during treatment can be very beneficial.

These essences are absorbed by breathing but also by the body which is immersed in the steam, for beautiful, relaxing sensations.

The Teuco Turkish bath is fitted with a steam outlet and dispenser which can be filled with specific aromatic oils as well as with sachets of phytocosmetic herbs.

SHOWER ENCLOSURES