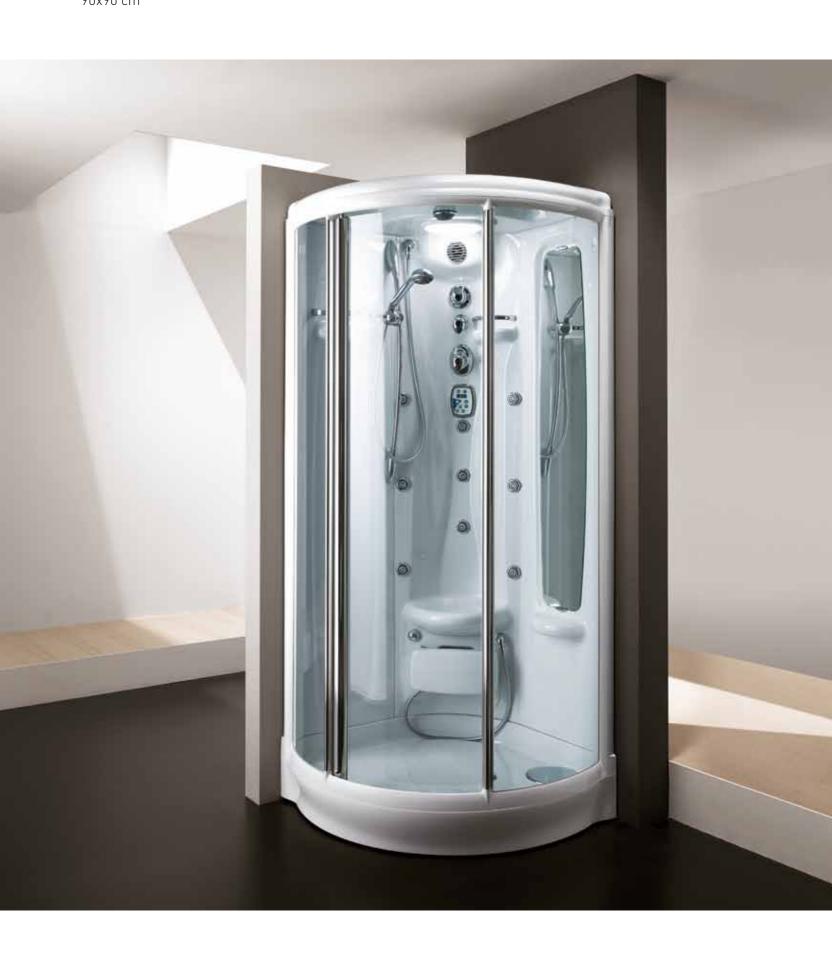

# SHOWER ENCLOSURES. The perfect combination of well-being and aesthetic appeal.

A unique experience.

The 100% steam Turkish bath, the energising shower and the localised massages are all uniquely enjoyable experiences available thanks to Teuco shower enclosures.

#### **EVOLUTION**

High profile enclosures capable of giving you strong emotions. The clean and geometric design is based on the use of glass: light, invisible and yet resistant.

A thickness of 8 mm makes it solid and the exclusive Clean Glass antilime-scale treatment, available on all versions, keeps the original glazing effect.

The Duralight™ shower tray is made with a material which merges high performance with a unique texture to ensure prestigious design and beguiling tactile sensations.