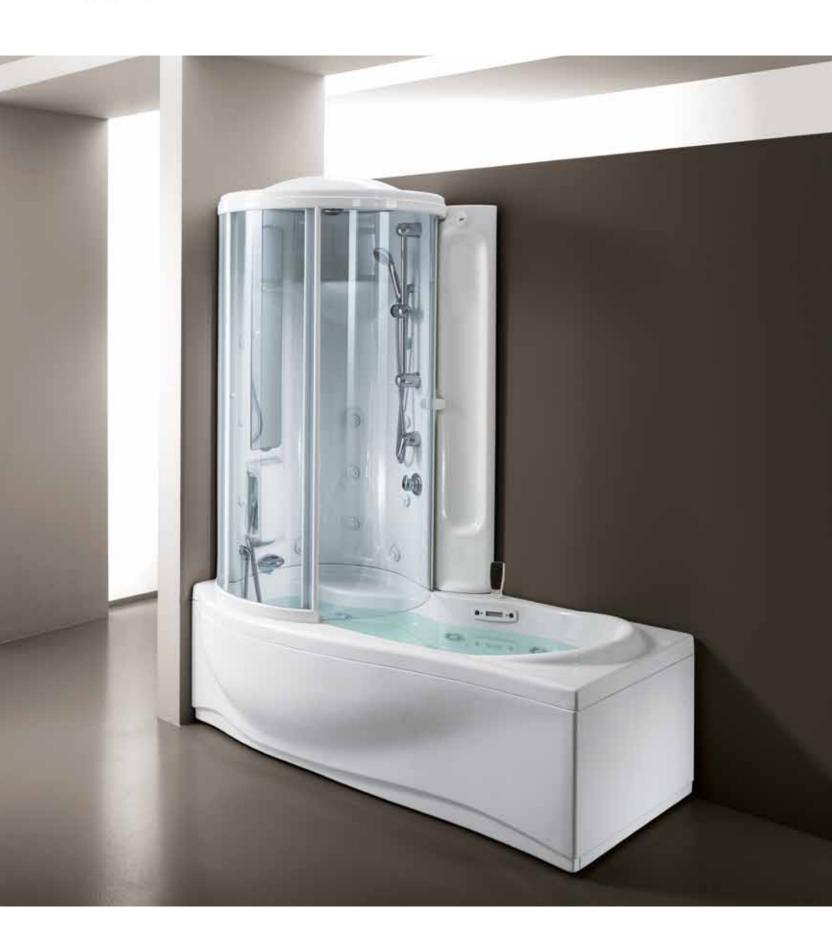

|           |                             |
| Thermostatic mixer or single lever mixer tap   |           |                             |
| Water massage selection                        |           | man.                        |
| Water Massage                                  |           |                             |
| Equipped shower panel for version on free side |           |                             |
| Clean glass                                    |           |                             |
|                                                |           |                             |

Water capacity: 284=180 litres - 226=190 litres (at overflow level) optional standard not available





# SINTESI 286 LENCI-TALOCCI DESIGN 180x80-97 cm



COMBI UNITS

Colours

White (A)

European White (Y)





| Bathtub functions            | Without<br>whirlpool | EASY | TOP  |
|------------------------------|----------------------|------|------|
| Frame                        |                      |      |      |
| Drain column                 |                      |      |      |
| Whirlpool (no. of jets)      |                      | 6    | 8    |
| Control panel                |                      |      |      |
| Massage intensity adjustment | _                    | man. | dig. |
| Level switch                 |                      |      |      |
| Backrest and headrest        |                      |      |      |
| Hydro Clean System           |                      |      |      |
| Hydrosilence                 |