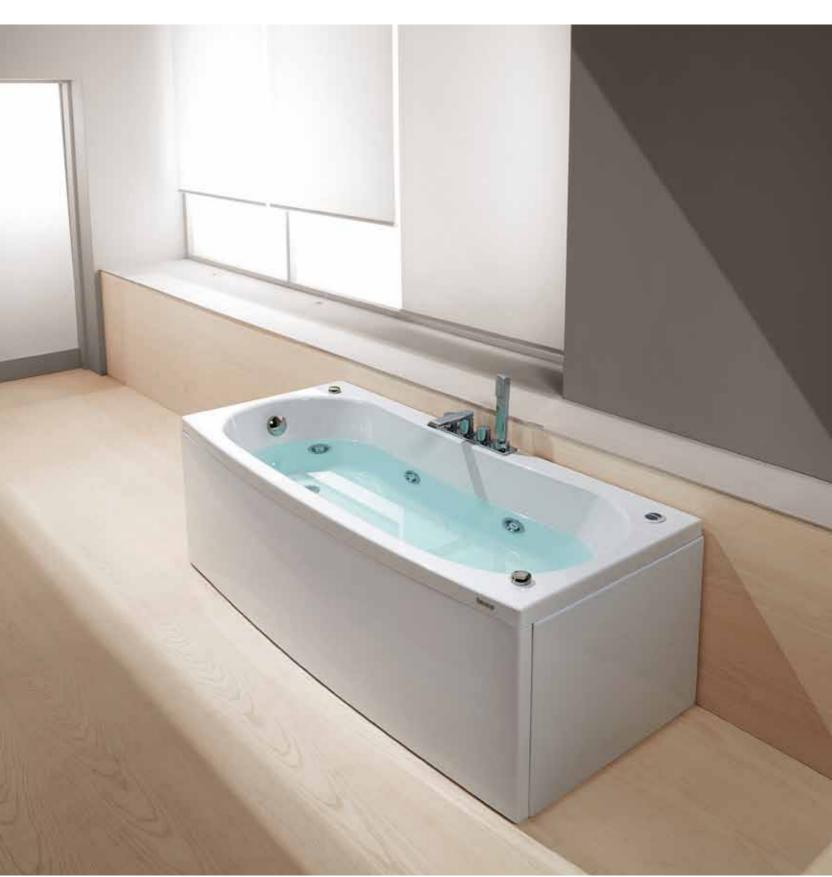

Hydrosonic: much more than an ordinary whirlpool, with the power to rival a full spa centre in the comfort of your own home any time you want.

SEASIDE TO8

190x150 cm

BATHTUBS

**SEASIDE** T08