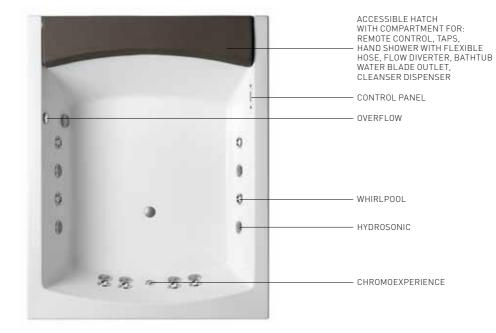

#### **CHROMOEXPERIENCE**

The addition of colour to wellness treatments provides a deeply relaxing experience by involving both body and mind. Teuco's Chromoexperience enhances the sensations of being in water, by cycling the lighting through the colours of the rainbow.

#### Accessible hatch

White (on request) Grey (standard)