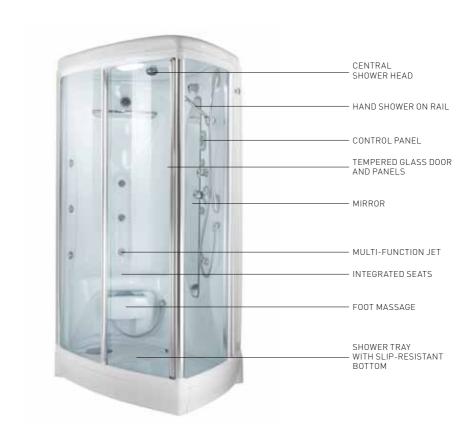

### **SHOWER ENCLOSURES**

# SHOWER ENCLOSURES. The perfect combination of well-being and aesthetic appeal.

A unique experience.

The 100% steam Turkish bath, the energising shower and the localised massages are all uniquely enjoyable experiences available thanks to Teuco shower enclosures.

#### **EVOLUTION**

High profile enclosures capable of giving you strong emotions. The clean and geometric design is based on the use of glass: light, invisible and yet resistant.

A thickness of 8 mm makes it solid and the exclusive Clean Glass antilime-scale treatment, available on all versions, keeps the original glazing effect.

The Duralight™ shower tray is made with a material which merges high performance with a unique texture to ensure prestigious design and beguiling tactile sensations.

#### **TEMPERED GLASS PANELS**

The glass used to make Teuco panels is hardened via a thermal treatment (tempered).

It is very resistant and considered safety glass since, in addition to being strong, it tends to shatter into small rounded pieces which are not particularly dangerous.

#### **CLEAN GLASS**

This is Teuco's exclusive lime scale removing treatment for glass panels. Thanks to CleanGlass, water slides off the surface, leaving the glass clear at all times. Cleaning the enclosure takes no time at all: after showering, simply use a dry cloth to wipe away any remaining drops on the panels. It is vital that you don't use specific glass cleaning products as their alkaline-based ingredients could cause irreparable damage to CleanGlass.