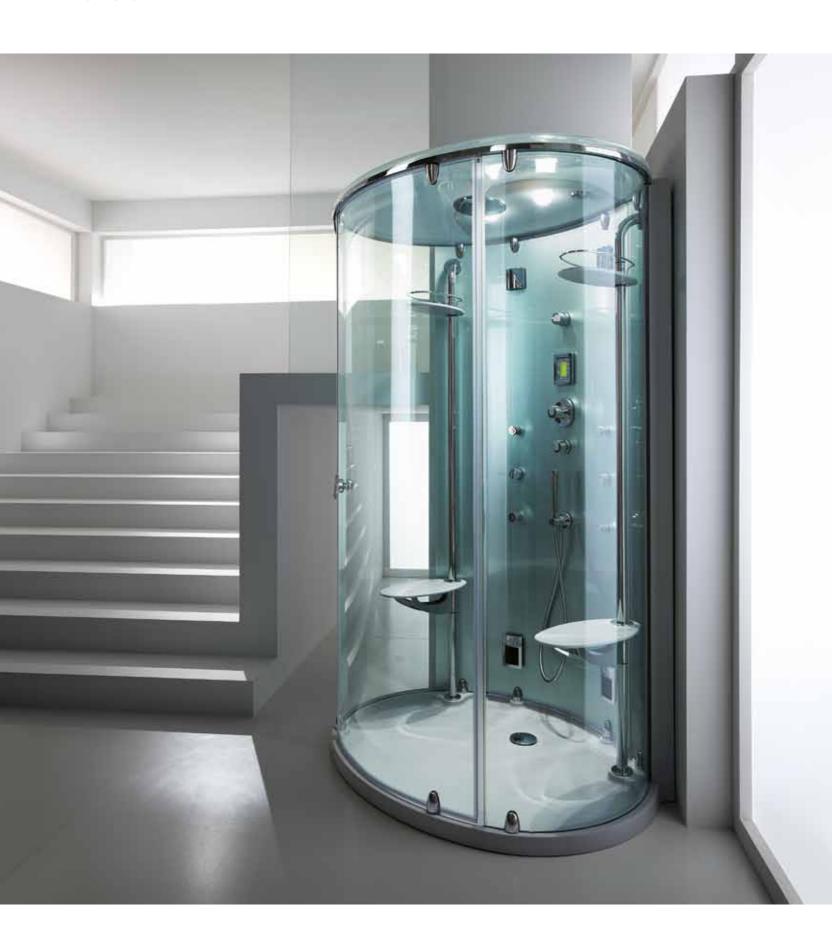

### **SHOWER ENCLOSURES**

# SHOWER ENCLOSURES. The perfect combination of well-being and aesthetic appeal.

A unique experience.

The 100% steam Turkish bath, the energising shower and the localised massages are all uniquely enjoyable experiences available thanks to Teuco shower enclosures.

#### **EVOLUTION**

High profile enclosures capable of giving you strong emotions. The clean and geometric design is based on the use of glass: light, invisible and yet resistant.

A thickness of 8 mm makes it solid and the exclusive Clean Glass antilime-scale treatment, available on all versions, keeps the original glazing effect.

The Duralight™ shower tray is made with a material which merges high performance with a unique texture to ensure prestigious design and beguiling tactile sensations.