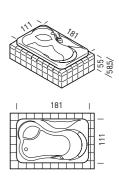

treatment (AWT)             |            |      |  |  |
| Hydro Clean System                          |            |      |  |  |
| Hydrosilence                                |            |      |  |  |
| Remote control                              |            |      |  |  |
| Pulsator                                    |            |      |  |  |
| Hydrosonic                                  |            |      |  |  |
| Radio (Acoustic Panel)                      |            |      |  |  |
| Chromoexperience                            |            |      |  |  |
| Heater                                      |            |      |  |  |
| Drain column with overflow and filler spout |            |      |  |  |

Water capacity 250 lt. (at overflow level)

optional standard not available



### NOOVALIS FROGDESIGN

**HF01-F01**: 190x90 cm



BACK PANEL AND HEADREST

### Bathtub colours Standard

White (A)

### Bathtub colours Specials



Pearl grey (U) Edelweiss (D)



Pergamon (R) Headrest



Grey







| Functions                                  | Without<br>whirlpool | ١    | BASIC<br>G | E     | ТОР      | HYDRO<br>GL | SONIC<br>GXL |
|--------------------------------------------|----------------------|------|------------|-------|----------|-------------|--------------|
| Frame                                      |                      |      |            |       |          |             |              |
| Drain column                               |                      |      |            |       |          |             |              |
| Whirlpool (no. of jets)