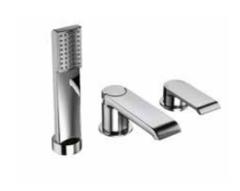

# 9. RA24----MASSAGING STRIP for wall mounting, washer, 1/2" fitting.



10. K040----**ACCESSORY SHELF** 480 mm width, 120 mm width, chromed brass and steel finishes.



11. K041----, K042----TOWEL RAIL, 630 or 480 mm length, chromed brass body.









### **RL25**

TUB LEDGE ASSEMBLY 4 HOLES WITH HAND SHOWER:

- 175 MM DEEP
- SPOUT HEIGHT: 73 MM
- SIDE TAPS WITH 3/4" CERAMIC DISK TAPS
- AUTOMATIC BATH/SHOWER FLOW DIVERTER
- "NO DROP SYSTEM" HAND SHOWER
- SHOWER OUTLET WITH NON-RETURN VALVE





#### **RL26**

TUB LEDGE ASSEMBLY 4 HOLES WITH HAND SHOWER AND FINISHING PLATE:

- 175 MM DEEP
- SPOUT HEIGHT: 73 MM
- SIDE TAPS WITH 3/4" CERAMIC DISK TAPS
- AUTOMATIC BATH/SHOWER FLOW DIVERTER
- "NO DROP SYSTEM" HAND SHOWER
- SHOWER OUTLET WITH NON-RETURN VALVE
- FINISHING PLATE











### RL27

TUB LEDGE ASSEMBLY SINGLE LEVER MIXER TAP WITH HAND SHOWER:

- 175 MM DEEP
- SPOUT HEIGHT: 73 MM
- SINGLE LEVER MIXER TAP CARTRIDGE Ø 38 MM
- AUTOMATIC BATH/SHOWER FLOW DIVERTER
- "NO DROP SYSTEM" HAND SHOWER
- SHOWER OUTLET WITH NON-RETURN VALVE

# RL28

TUB LEDGE ASSEMBLY SINGLE LEVER MIXER TAP WITH HAND SHOWER AND FINISHING PLATE:

- 175 MM DEEP
- SPOUT HEIGHT: 73 MM
- SINGLE LEVER MIXER TAP CARTRIDGE Ø 38 MM
- AUTOMATIC BATH/SHOWER FLOW DIVERTER
- "NO DROP SYSTEM" HAND SHOWER
- SHOWER OUTLET WITH NON-RETURN VALVE
- FINISHING PLATE



# 4,6 4,6 4,6 1 12,6 1 12,6 1

# **RL21**

### THREE HOLE WASH BASIN TAP SET:

- 150 MM DEEP
- SPOUT HEIGHT: 70 MM
- SIDE TAPS WITH 3/4" CERAMIC DISK TAPS
- 1 1/4" DRAIN TRAP
- 2 M 10X1 PRESSURE HOSES



#### **RL22**

### SINGLE HOLE WASH BA