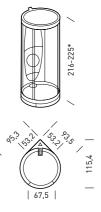

# **EVOLUTION** E01 LENCI DESIGN

134x134 cm

SHOWER ENCLOSURES

Shower tray colours Duralight™

White (A) European Whisper Pergamon (R) White (Y) Grey (M)

| Functions                             | E01<br>Multi-function | E01<br>Multi-function<br>with Turkish bath |
|---------------------------------------|-----------------------|--------------------------------------------|
| Hand shower                           |                       |                                            |
| Roof with central shower head         |                       |                                            |
| Thermostatic Mixer                    |                       |                                            |
| Vertical massage                      |                       |                                            |
| Clean glass                           |                       |                                            |
| Water massage selection               | man.                  | dig.                                       |
| Swivel seats                          |                       |                                            |
| Control panel                         |                       |                                            |
| Ceiling light                         |                       |                                            |
| Aromatherapy oil dispenser            |                       |                                            |
| Scottish shower                       |                       |                                            |
| Radio stereo (Acoustic Panel)         |                       |                                            |
| Chromoexperience                      |                       |                                            |
| Electronic flow diverter              |                       |                                            |
| Turkish bath with temperature control |                       |                                            |
| Subwoofer                             |                       |                                            |
| 44                                    |                       |                                            |