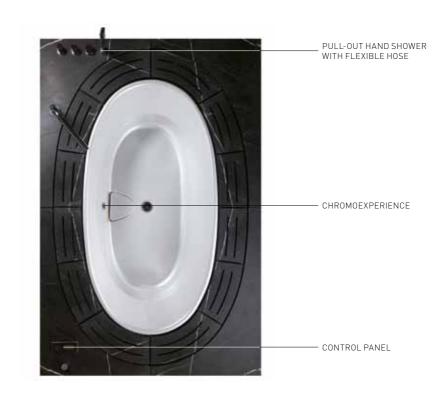

#### **CHROMOEXPERIENCE**

The addition of colour to wellness treatments provides a deeply relaxing experience by involving both body and mind. Teuco's Chromoexperience enhances the sensations of being in water, by cycling the lighting through the colours of the rainbow.

For this function, Teuco has relied on the lighting technology expertise of another company in the group: iGuzzini illuminazione.

#### **PULSATOR**

This is a whirlpool feature that gradually and rhythmically increases and decreases the pressure on the skin in order to simulate a typical manual massage.

The toning effects are evident and the pleasure during treatment is very intense.

#### **BLOWER**

Blower jets generate a stream of air bubbles that float upward, creating an effect similar to "sparkling water". The numerous Teuco blower jets, from 12 to 16 depending on the model, are placed on the bottom of the tub. The sensation of a soft and relaxing massage is available at the touch of a button, even if you do not want to switch the whirlpool on.