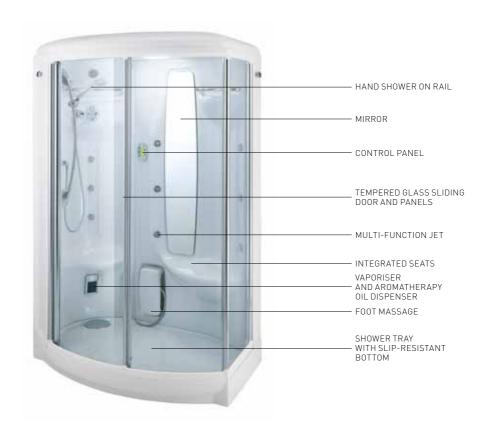

### **NEXT**+

**155** 95x95 cm PAGE **76** 

**156** 90x90 cm **PAGE 78** 

**157** 112x66,5-80 cm **PAGE 80** 

#### LYMPHATIC DRAINAGE

This reactivates and enhances blood circulation and reduces excess fluid. It creates a general feeling of relief from swelling and heaviness. When this function is selected, the vertical massage jets are activated in sequence, from the bottom up, replicating a manual lymphatic drainage treatment.

#### **SCOTTISH SHOWER**

A proper work-out for both skin and muscles, an excellent treatment for revitalising blood circulation and making blood vessels and skin more elastic.

It is based on alternating hot and cold jets and is available with all water massages.

#### **CHROMOEXPERIENCE**

The addition of colour to wellness treatments provides a deeply relaxing experience by involving both body and mind.

Teamed with the steam of a Turkish bath or water massages, coloured light **regenerates mind and body**, but it can also be used when you are not in the enclosure, to create a **pleasant atmosphere** in the bathroom. For this function, Teuco has relied on the lighting technology expertise of another company in the group: iGuzzini illuminazione.

#### **AROMATHERAPY**

The Turkish bath is a traditional way to purify and tone the body and mind. Using essential oils and herbs during treatment can be very beneficial.

These essences are absorbed by breathing but also by the body which is immersed in the steam, for beautiful, relaxing sensations.