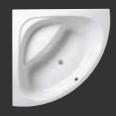

designed by two major names from the international design scene: J.M. Wilmotte with the "Geografia" concept and Ron Arad with "Rotator", a highly innovative shower and bath system.

### 2009

Rotator by Ron Arad is exhibited at the **MAK Museum** in Vienna.







### **BATHTUBS**

### SIT-ON



**SEASIDE T08** 190x150 cm **PAGE 12** 



**SEASIDE T07** 215x200 cm **PAGE 16** 



**SORGENTE S01-S02:** 240x158 cm **PAGE 18** 



NAOS H554-554: Ø170 cm PAGE 20



**205** 195x123 cm **PAGE 22** 



**232** 181x111 cm PAGE 24



**260** 190x160 cm **PAGE 26** 



**RONDÒ H262:** 181x111 cm **PAGE 28** 

#### FREE-STANDING



**SEASIDE T08** 190x150 cm **PAGE 12** 



NOOVALIS HF01-F01:190x90 cm PAGE 30



**YSOLA H552-552:** 185x100 cm **PAGE 32** 

#### **CORNER**



256 125x125 cm PAGE 34



CORALYA **H545-545:** 140x140 cm PAGE 36



242 140x140 cm PAGE 38



YSOLA H550-550/H551-551 143x143 cm PAGE 40



**AVENESS HF04-F04:** 150x150 cm PAGE 42



266 PAGE 44



**OUVERTURE H287:** 160x160 cm PAGE 46

#### **RECTANGULAR**



**BATHROOM SYSTEM** 

**J.M. WILMOTTE DESIGN 560:** 160x70 cm **H561-561:** 170x70 cm **H562-562:** 170x75 cm **H563-563:** 180x80 cm PAGE 48



**ARMONYA H543-543:** 170x70-80 cm **H544-544:** 180x80-90 cm PAGE 50



THIMEA **HT03-T03:** 170x70-84,5 cm **HT06-T06:** 180x77-93 cm PAGE 52



**NEARIA HF02-F02:** 190x90 cm **HF03-F03:** 180x90 cm PAGE 54



530-531-532 **530:** 160x70-75 cm **531:** 170x70-75 cm **532:** 180x80-85 cm

PAGE 56



180x80-98 cm PAGE 58



150x87-100 cm PAGE 60



285 160x70-85 cm PAGE 62

# TEUCO WHIRLPOOLS. Probably the bes