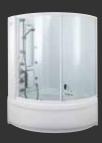

## YSOLA TALOCCI DESIGN

H550-550: 143x143 cm H551-551: 143x143 cm

### Bathtub colours Specials

Grey

| H550 | - Acr | ylic s | hel |
|------|-------|--------|-----|
|      |       |        |     |

|                                             | Without   | TOP      | HYDROSONIC    |      |  |
|---------------------------------------------|-----------|----------|---------------|------|--|
| Functions                                   | whirlpool |          | GL            | GXL  |  |
| Frame                                       |           |          |               |      |  |
| Drain column                                |           |          |               |      |  |
| Whirlpool (no. of jets)                     | -         | 8        | 8             | 8    |  |
| Control panel                               | -         |          |               |      |  |
| Massage intensity adjustment                |           | dig.     | dig.          | dig. |  |
| Level switch                                |           |          |               |      |  |
| Automatic water treatment (AWT)             |           |          |               |      |  |
| Hydro Clean System                          |           |          |               |      |  |
| Hydrosilence                                |           |          |               |      |  |
| Remote control                              |           |          |               |      |  |
| Pulsator                                    |           |          |               |      |  |
| Heater                                      |           |          |               |      |  |
| Hydrosonic                                  |           |          |               |      |  |
| Radio (Acoustic Panel)                      |           |          |               |      |  |
| Blower (no. of jets)                        | -         |          |               | 16   |  |
| Chromoexperience                            |           |          |               |      |  |
| Drain column with overflow and filler spout |           |          |               |      |  |
| Water capacity 293 lt. [at overflow level]  | optional  | standard | not available |      |  |