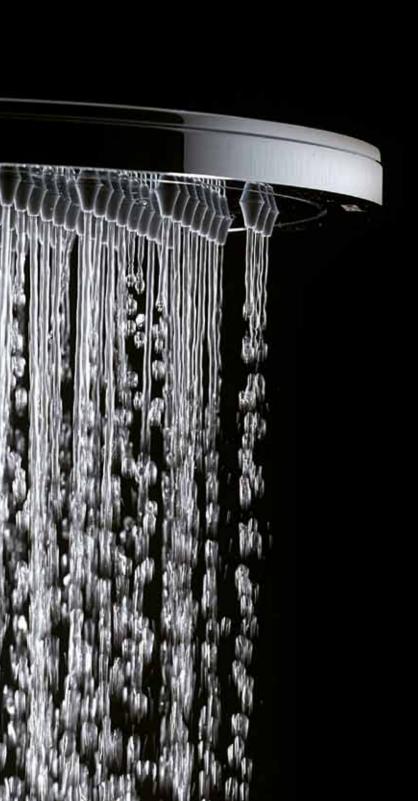

# SHOWER ENCLOSURES. The perfect combination of well-being and aesthetic appeal.

A unique experience.

The 100% steam Turkish bath, the energising shower and the localised massages are all uniquely enjoyable experiences available thanks to Teuco shower enclosures.

#### **EVOLUTION**

High profile enclosures capable of giving you strong emotions. The clean and geometric design is based on the use of glass: light, invisible and yet resistant.

A thickness of 8 mm makes it solid and the exclusive Clean Glass antilime-scale treatment, available on all versions, keeps the original glazing effect.