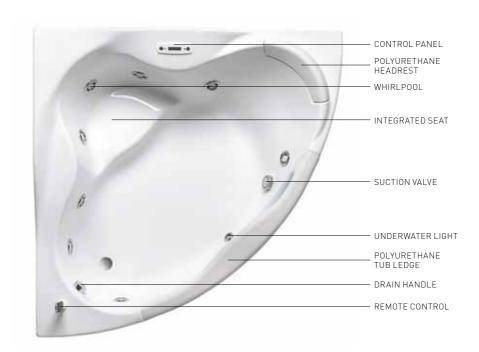

#### **CORNER**

256 125x125 cm PAGE 34

CORALYA **H545-545:** 140x140 cm PAGE 36

242 140x140 cm PAGE 38

YSOLA H550-550/H551-551 143x143 cm PAGE 40

**AVENESS HF04-F04:** 150x150 cm PAGE 42

266 PAGE 44

**OUVERTURE H287:** 160x160 cm PAGE 46