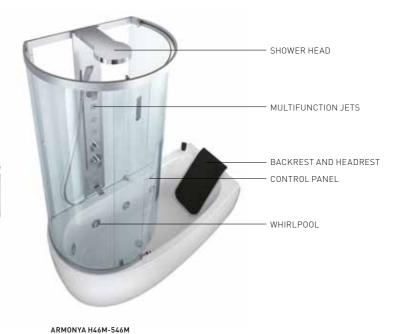

### ARMONYA ANGELETTI RUZZA DESIGN

H543-543: 170x70-80 cm H544-544: 180x80-90 cm

BATHTUBS

### Bathtub colours Standard

White (A)

### Bathtub colours Specials

Pearl grey (U) Edelweiss (D)

Jasmin (E)

Pergamon (R)

#### Headrest

Grey

| Functions                                   | Without<br>whirlpool | J    | BASIC<br>G | E    | ТОР  | HYDRO<br>GL | SONIC<br>GXL |
|---------------------------------------------|----------------------|------|------------|------|------|-------------|--------------|
| Frame                                       |                      |      |            |      |      |             |              |
| Drain column                                |                      |      |            |      |      |             |              |
| Whirlpool (no. of jets)                     |                      | 6    | 6          | 6    | 8    | 8           | 8            |
| Control panel                               |                      |      |            |      |      |             |              |
| Massage intensity adjustment                |                      | man. | man.       | man. | dig. | dig.        | dig.         |
| Level switch                                |                      |      |            |      |      |             |              |
| Automatic water treatment (AWT)             |                      |      |            |      |      |             |              |
| Hydro Clean System                          |                      |      |            |      |      |             |              |
| Hydrosilence                                |                      |      |            |      |      |             |              |
| Remote control                              |                      |      |            |      |      |             |              |
| Pulsator                                    |                      |      |            |      |      |             |              |
| Heater                                      |                      |      |            |      |      |             |              |
| Hydrosonic                                  |                      |      |            |      |      |             |              |
| Radio (Acoustic Panel)                      |                      |      |            |      |      |             |              |
| Blower (no. of jets)                        |                      |      |            |      |      |             | 16           |
| Chromoexperience                            |                      |      |            |      |      |             |              |
| Drain column with overflow and filler spout |                      |      |            |      |      |             |              |
|                                             |                      |      |            |      |      |             |              |

Water capacity: 543 = 195 lt. - 544 = 235 lt. (at overflow level)

| optional | standard | not available |
|----------|----------|---------------|