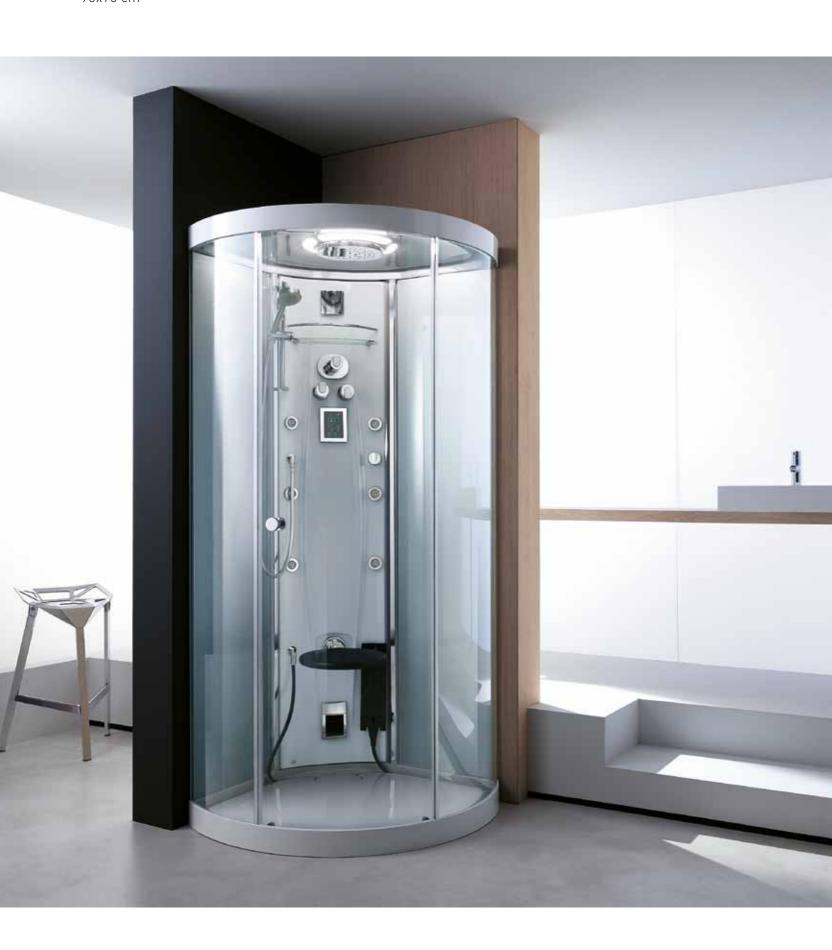

# **EVOLUTION** E01 LENCI DESIGN

134x134 cm

SHOWER ENCLOSURES

Shower tray colours Duralight™

White (A) European Whisper Pergamon (R) White (Y) Grey (M)

| Functions                             | E01<br>Multi-function | E01<br>Multi-function<br>with Turkish bath |
|---------------------------------------|-----------------------|--------------------------------------------|
| Hand shower                           |                       |                                            |
| Roof with central shower head         |                       |                                            |
| Thermostatic Mixer                    |                       |                                            |
| Vertical massage                      |                       |                                            |
| Clean glass                           |                       |                                            |
| Water massage selection               | man.                  | dig.                                       |
| Swivel seats                          |                       |                                            |
| Control panel                         |                       |                                            |
| Ceiling light                         |                       |                                            |
| Aromatherapy oil dispenser            |                       |                                            |
| Scottish shower                       |                       |                                            |
| Radio stereo (Acoustic Panel)         |                       |                                            |
| Chromoexperience                      |                       |                                            |
| Electronic flow diverter              |                       |                                            |
| Turkish bath with temperature control |                       |                                            |
| Subwoofer                             |                       |                                            |
| 44                                    |                       |                                            |