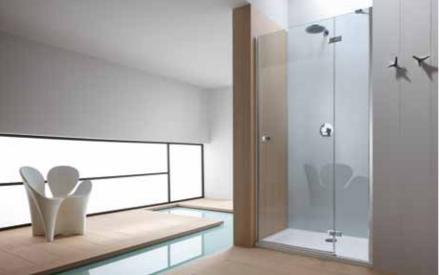

#### **NEXT**<sup>+</sup>

Reliable well-being guaranteed by quality construction and materials, such as the high quality **acrylic** which helps to keep the temperature inside the enclosure constant. It is durable and eco-friendly since it can be recycled.

Next<sup>+</sup> shower enclosures have the solidity of an indestructible product and are designed to fit in with any décor and to accommodate your every need:

- lightness and transparency;
- great attention to ergonomics, comfort and internal space;
- wide choice of shower and Turkish bath functions and versions;
- simple installation (slot-in assembly system, limited number of components, absence of silicone)