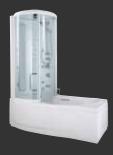

Hydrosonic: much more than an ordinary whirlpool, with the power to rival a full spa centre in the comfort of your own home any time you want.

SEASIDE TO8

190x150 cm

BATHTUBS

**SEASIDE** T08

Water capacity 545 lt. (at overflow level)

optional standard not available

BATHTUBS