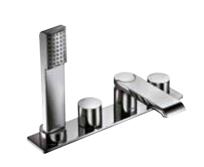

in length, 1500 mm long hose, washer, 1/2" wall fitting.



# 8. RA23----SHOWER RAIL ON TRACK

shower unit with riser track, anti-lime scale shower system, 960 mm in length, 1500 mm long flexible hose, chromed brass and steel finishes, built-in 1/2" wall fitting.

WATER FEATURES AND TAPS









# 9. RA24----MASSAGING STRIP for wall mounting, washer, 1/2" fitting.



10. K040----**ACCESSORY SHELF** 480 mm width, 120 mm width, chromed brass and steel finishes.



11. K041----, K042----TOWEL RAIL, 630 or 480 mm length, chromed brass body.









### **RL25**

TUB LEDGE ASSEMBLY 4 HOLES WITH HAND SHOWER:

- 175 MM DEEP
- SPOUT HEIGHT: 73 MM
- SIDE TAPS WITH 3/4" CERAMIC DISK TAPS
- AUTOMATIC BATH/SHOWER FLOW DIVERTER
- "NO DROP SYSTEM" HAND SHOWER
- SHOWER OUTLET WITH NON-RETURN VALVE





#### **RL26**

TUB LEDGE ASSEMBLY 4 HOLES WITH HAND SHOWER AND FINISHING PLATE:

- 175 MM DEEP
- SPOUT HEIGHT: 73 MM
- SIDE TAPS WITH 3/4" CERAMIC DISK TAPS
- AUTOMATIC BATH/SHOWER FLOW DIVERTER
- "NO DROP SYSTEM" HAND SHOWER
- SHOWER OUTLET WITH NON-RETURN VALVE
- FINISHING PLATE











### RL27

TUB LEDGE ASSEMBLY SINGLE LEVER MIXER TAP WITH HAND SHOWER:

- 175 MM DEEP
- SPOUT HEIGHT: 73 MM
- SINGLE LEVER MIXER TAP CARTRIDGE Ø 38 MM
- AUTOMATIC BATH/SHOWER FLOW DIVERTER
- "NO DROP SYSTEM" HAND SHOWER
- SHOWER OUTLET WITH NON-RETURN VALVE

# RL28

TUB LEDGE ASSEMBLY SINGLE LEVER MIXER TAP WITH HAND SHOWER AND FINISHING PLATE:

- 175 MM DEEP
- SPOUT HEIGHT: 73 MM
- SINGLE LEVER MIXER TAP CARTRIDGE Ø 38 MM
- AUTOMATIC BATH/SHOWER FLOW DIVERTER
- "NO DROP SYSTEM" HAND SHOWER
- SHOWER O