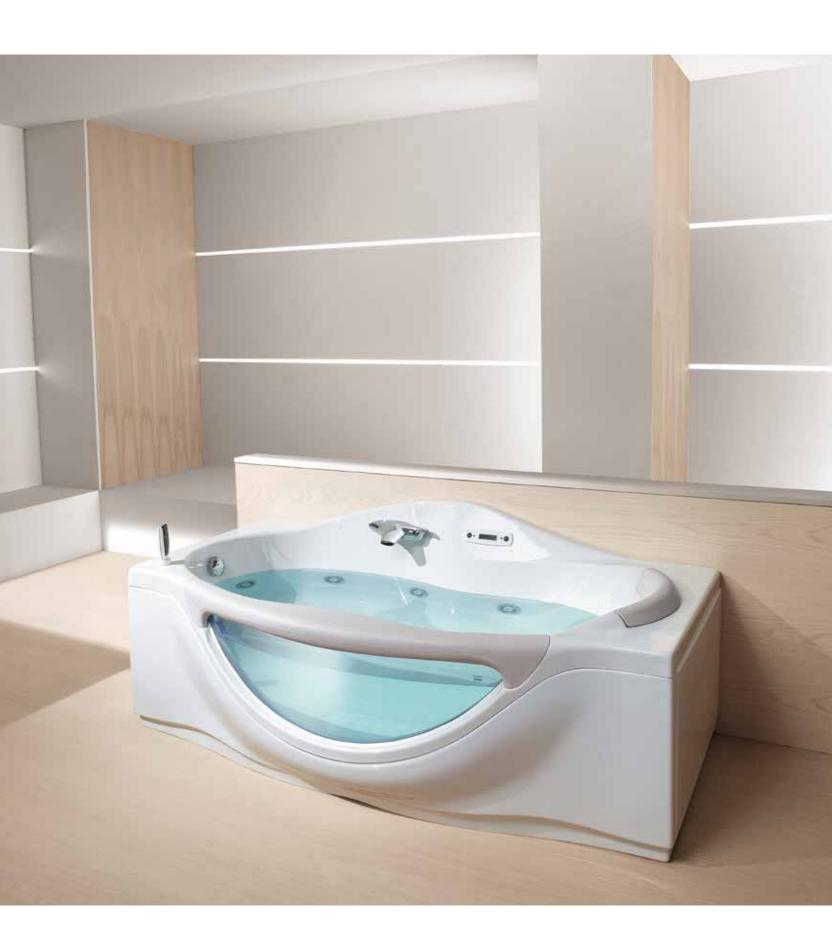

Hydrosonic: much more than an ordinary whirlpool, with the power to rival a full spa centre in the comfort of your own home any time you want.

SEASIDE TO8

190x150 cm

BATHTUBS

**SEASIDE** T08