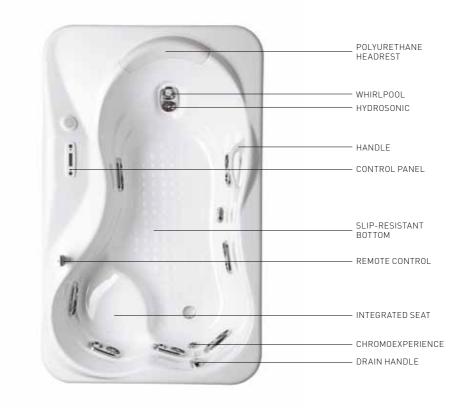

Hydrosonic: much more than an ordinary whirlpool, with the power to rival a full spa centre in the comfort of your own home any time you want.

SEASIDE TO8

190x150 cm

BATHTUBS

**SEASIDE** T08

### Bathtub colours Standard Special

Water blade and concealed taps

| Functions                       |           | BLOWER |      | BASIC |      | TOP  | HYDRO | OSONIC |
|---------------------------------|-----------|--------|------|-------|------|------|-------|--------|
|                                 | whirlpool |        | J    | G     | E    |      | GL    | GXL    |
| Frame                           |           |        |      |       |      |      |       |        |
| Drain column                    |           |        |      |       |      |      |       |        |
| Concealed taps                  |           |        |      |       |      |      |       |        |
| Whirlpool (no. of jets)         | _         |        | 6    | 6     | 6    | 8    | 8     | 8      |
| Control panel                   | _         |        |      |       |      |      |       |        |
| Aassage intensity adjustment    | _         |        | man. | man.  | man. | dig. | dig.  | dig.   |
| evel switch                     | _         |        |      |       |      |      |       |        |
| Automatic water treatment (AWT) |           |        |      |       |      |      |       |        |
| lydro Clean System              |           |        |      |       |      |      |       |        |
| lydrosilence                    |           |        |      |       |      |      |       |        |
| Remote control                  |           |        |      |       |      |      |       |        |
| Pulsator                        |           |        |      |       |      |      |       |        |
| Heater                          | _         |        |      |       |      |      |       |        |
| Hydrosonic                      | _         |        |      |       |      |      |       |        |
| Radio (Acoustic Panel)          |           |        |      |       |      |      |       |        |
| Blower (no. of jets)            |           | 16     |      |       |      |      |       |        |
| Chromoexperience                |           |        |      |       |      |      |       |        |

Water capacity 545 lt. (at overflow level)

optional standard not available

BATHTUBS