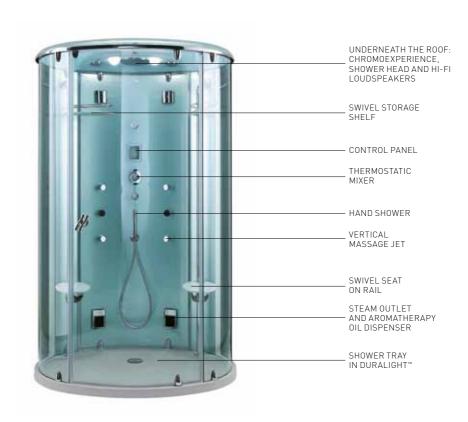

#### **EVOLUTION**

High profile enclosures capable of giving you strong emotions. The clean and geometric design is based on the use of glass: light, invisible and yet resistant.

A thickness of 8 mm makes it solid and the exclusive Clean Glass antilime-scale treatment, available on all versions, keeps the original glazing effect.

The Duralight™ shower tray is made with a material which merges high performance with a unique texture to ensure prestigious design and beguiling tactile sensations.

#### LYMPHATIC DRAINAGE

This reactivates and enhances blood circulation and reduces excess fluid. It creates a general feeling of relief from swelling and heaviness. When this function is selected, the vertical massage jets are activated in sequence, from the bottom up, replicating a manual lymphatic drainage treatment.

#### **SCOTTISH SHOWER**

A proper work-out for both skin and muscles, an excellent treatment for revitalising blood circulation and making blood vessels and skin more elastic.

It is based on alternating hot and cold jets and is available with all water massages.

#### **CHROMOEXPERIENCE**

The addition of colour to wellness treatments provides a deeply relaxing experience by involving both body and mind.

Teamed with the steam of a Turkish bath or water massages, coloured light **regenerates mind and body**, but it can also be used when you are not in the enclosure, to create a **pleasant atmosphere** in the bathroom. For this function, Teuco has relied on the lighting technology expertise of another company in the group: iGuzzini illuminazione.

#### **AROMATHERAPY**

The Turkish bath is a traditional way to purify and tone the body and mind. Using essential oils and herbs during treatment can be very beneficial.

These essences are absorbed by breathing but also by the body which is immersed in the steam, for beautiful, relaxing sensations.

The Teuco Turkish bath is fitted with a steam outlet and dispenser which can be filled with specific aromatic oils as well as with sachets of phytocosmetic herbs.

SHOWER ENCLOSURES