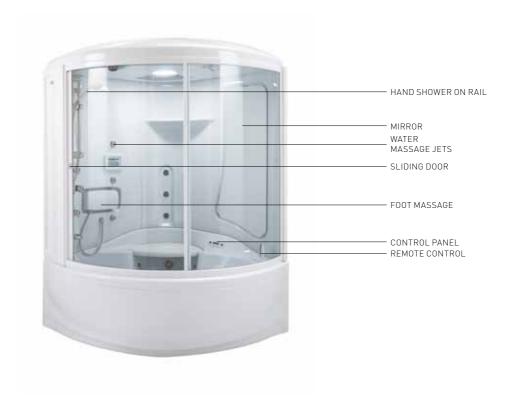

# SHOWER ENCLOSURES. The perfect combination of well-being and aesthetic appeal.

A unique experience.

The 100% steam Turkish bath, the energising shower and the localised massages are all uniquely enjoyable experiences available thanks to Teuco shower enclosures.

#### LYMPHATIC DRAINAGE

This reactivates and enhances blood circulation and reduces excess fluid. It creates a general feeling of relief from swelling and heaviness. When this function is selected, the vertical massage jets are activated in sequence, from the bottom up, replicating a manual lymphatic drainage treatment.

#### **SCOTTISH SHOWER**

A proper work-out for both skin and muscles, an excellent treatment for revitalising blood circulation and making blood vessels and skin more elastic.

It is based on alternating hot and cold jets and is available with all water massages.

#### **CHROMOEXPERIENCE**

The addition of colour to wellness treatments provides a deeply relaxing experience by involving both body and mind.

Teamed with the steam of a Turkish bath or water massages, coloured light **regenerates mind and body**, but it can also be used when you are not in the enclosure, to create a **pleasant atmosphere** in the bathroom. For this function, Teuco has relied on the lighting technology expertise of another company in the group: iGuzzini illuminazione.

#### **AROMATHERAPY**

The Turkish bath is a traditional way to purify and tone the body and mind. Using essential oils and herbs during treatment can be very beneficial.

These essences are absorbed by breathing but also by the body which is immersed in the steam, for beautiful, relaxing sensations.

The Teuco Turkish bath is fitted with a steam outlet and dispenser which can be filled with specific aromatic oils as well as with sachets of phytocosmetic herbs.

SHOWER ENCLOSURES