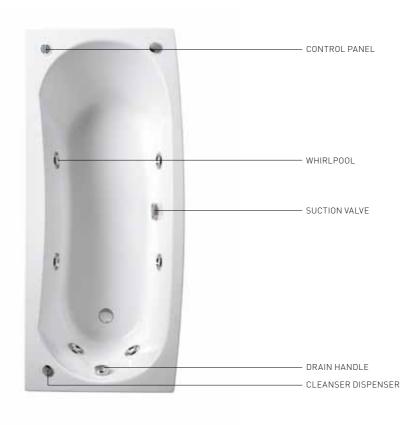

#### **HYDRO CLEAN SYSTEM**

This is Teuco's patented system which comes on automatically at the end of the whirlpool. It automatically closes all jets and the suction nozzle. The bathtub is thus hermetically sealed and can be used in other modes without the risk of other substances entering the whirlpool system.

#### **LEVEL SWITCH (LEVEL SENSOR)**

This is an important safety device which prevents the whirlpool from starting if the water in the bathtub has not reached the minimum required level.

This avoids any incorrect use of the system.

### VACUUM PRESSURE SWITCH (PRESSURE SENSOR)

This is an important safety device included in all Teuco whirlpool baths.

If the suction nozzle is blocked by objects or parts of the body, the system is immediately deactivated.