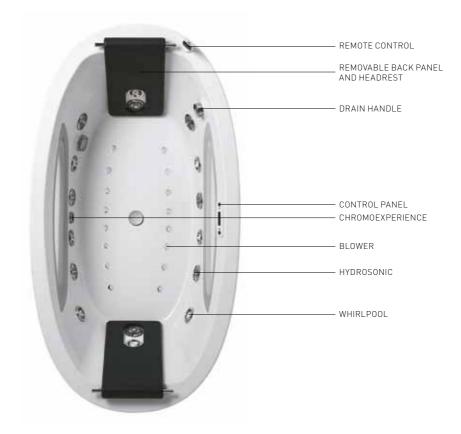

# TEUCO WHIRLPOOLS. Probably the best whirlpool on the market.

### A unique experience.

The whirlpool produces jets of water mixed with air which trigger an alternating compression-decompression action in your body's tissue.

#### This:

- improves blood circulation,
- stimulates cellular metabolism,
- helps drain away excess fluid,
- smoothes and relaxes skin,
- relaxes both body and mind.

#### Teuco whirlpools are effective because:

- the right number of jets are placed in the correct position,
- the direction of the air-water nozzles is adjustable,
- the jet capacity can be regulated,
- the mixture of air and water is balanced,
- whirlpool operation is silent.

#### **CHROMOEXPERIENCE**

The addition of colour to wellness treatments provides a deeply relaxing experience by involving both body and mind. Teuco's Chromoexperience enhances the sensations of being in water, by cycling the lighting through the colours of the rainbow.

For this function, Teuco has relied on the lighting technology expertise of another company in the group: iGuzzini illuminazione.

#### **PULSATOR**

This is a whirlpool feature that gradually and rhythmically increases and decreases the pressure on the skin in order to simulate a typical manual massage.

The toning effects are evident and the pleasure during treatment is very intense.

#### **BLOWER**

Blower jets generate a stream of air bubbles that float upward, creating an effect similar to "sparkling water". The numerous Teuco blower jets, from 12 to 16 depending on the model, are placed on the bottom of the tub. The sensation of a soft and relaxing massage is available at the touch of a button, even if you do not want to switch the whirlpool on.