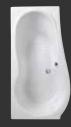

### SIT-ON

**SEASIDE T08** 190x150 cm **PAGE 12** 

**SEASIDE T07** 215x200 cm **PAGE 16** 

**SORGENTE S01-S02:** 240x158 cm **PAGE 18** 

NAOS H554-554: Ø170 cm PAGE 20

**205** 195x123 cm **PAGE 22** 

**232** 181x111 cm PAGE 24

**260** 190x160 cm **PAGE 26** 

**RONDÒ H262:** 181x111 cm **PAGE 28** 