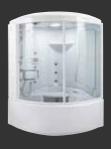

### SORGENTE LENCI DESIGN

**S01-S02**: 240x158 cm

#### Headrest

Grey

| Functions                                      | S01 | S02 |
|------------------------------------------------|-----|-----|
| Recirculation with central jet                 |     |     |
| Hydrosilence whirlpool (no. of jets)           | 8   | 8   |
| Chromoexperience                               |     |     |
| Touch-screen control panel with remote control |     |     |
| Level switch                                   |     |     |
| Cartridge filtration                           |     |     |
| Drain column                                   |     |     |
| Water outlet in the tub built into the handle  |     |     |
| Salt-based automatic water treatment (AWT)     |     |     |
| Manual water chemical treatment kit            |     |     |
| Automatic filling                              |     |     |
| Headrest                                       |     |     |
| Covered inspection panel on the side           |     |     |
| Taps                                           |     |     |