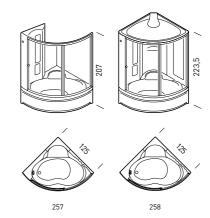

### **SHOWER ENCLOSURES**

# SHOWER ENCLOSURES. The perfect combination of well-being and aesthetic appeal.

A unique experience.

The 100% steam Turkish bath, the energising shower and the localised massages are all uniquely enjoyable experiences available thanks to Teuco shower enclosures.