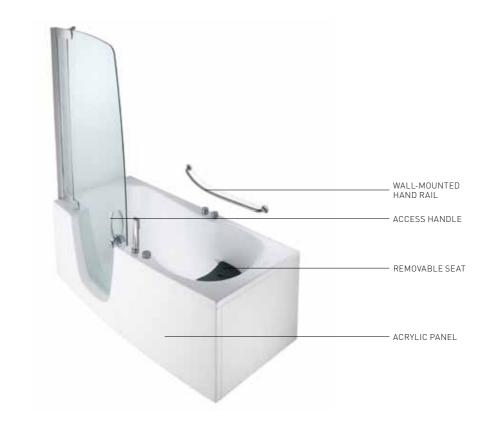

|          |      |
| Drain column with overflow and filler spout   |                      |         |            |          |      |
| Wall-mounted hand rail                        |                      |         |            |          |      |
| Bathrobe holder                               |                      |         |            |          |      |
| Clean glass                                   |                      |         |            |          |      |
| Water capacity 400 litres (at overflow level) | optional             | standar | rd not a   | vailable |      |



| optional | standard |
|----------|----------|









# Wood finish panelling (natural or synthetic)



# Customisable covering



# Acrylic panelling



# Bathtub colours



## Headrest



Grey





| Functions                                     | Without<br>whirlpool | ١        | BASIC<br>G | E        | TOP  |                 |             |
|-----------------------------------------------|----------------------|----------|------------|----------|------|-----------------|-------------|
| Frame                                         |                      |          |            |          |      |                 |             |
| Removable seat                                |                      |          |            |          |      |                 |             |
| Drain column                                  |                      |          |            |          |      |                 |             |
| Whirlpool (no. of jets)                       |