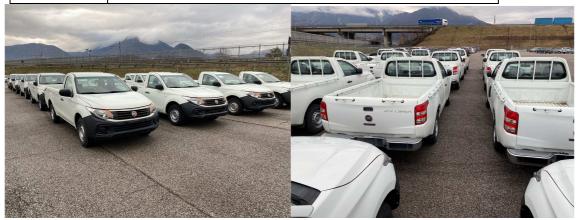

## Offer of 25 cars FCA Fullback

| 25 Fullback | 2.4 I Standard version and include:    |
|-------------|----------------------------------------|
| Model       | 502 / 441                              |
| Body type   | Single /Cab                            |
| Final Drv   | 4x2                                    |
| Trim        | GL                                     |
| Fuel        | Petrol                                 |
| kW          | 97                                     |
| Transm      | 5MT                                    |
| Pack code   | 0GW Description                        |
| MHH         | BODYSIDE MOLDING                       |
| CKT         | CARGO TIE DOWN LOOPS                   |
| GFA         | REAR WINDOW DEFROSTER                  |
| SCA         | BASE STEERING WHEEL (FOAMED)           |
| CGD         | FRONT HEIGHT ADJUST SHOULDER BELTS     |
| HAA         | AIR CONDITIONING W/MICRON FILTER       |
| HBD         | REAR HEAVY DUTY AIR CONDITIONING       |
| CGW         | NEXT GENERATION FRONT AIR BAGS**       |
| BGK         | ABS                                    |
| GXG         | ENTIRE FLEET ALIKE KEY (FREQ 3)        |
| JP1         | POWER WINDOWS - FRONT AND REAR         |
| XEL         | TOOL KIT                               |
|             | Export Price € 12.000,00 Exwork Milano |
|             |                                        |
|             | To be SOLD outside European market     |